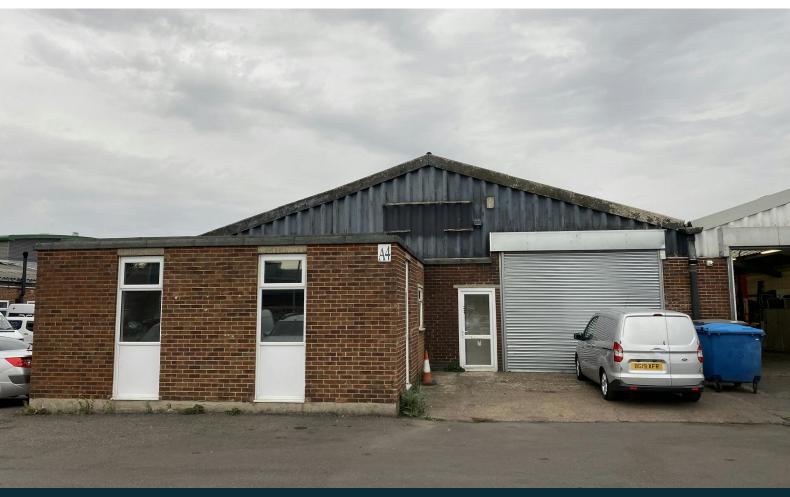

### Description

To Let - The property comprises an end of terrace brick industrial unit of steel portal frame construction under an insulated pitched roof incorporating translucent roof lights. The unit benefits from a roller shutter door to the front elevation and offices are located to the front of the unit and the car parking is immediately outside.