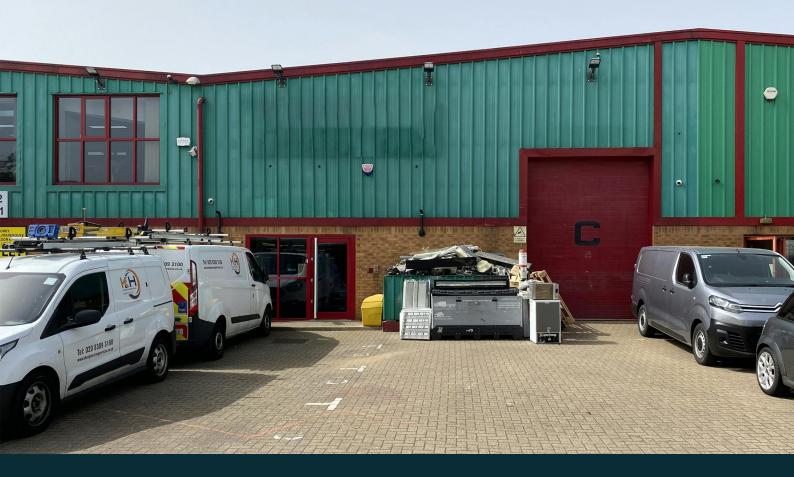

#### Description

To Let - The property is a modern mid-terraced unit of steel frame with part metal cladding and part brick / blockwork. The unit benefits from an eaves height of 5.54m rising to 6.4m, full height roller shutter door, LED lighting throughout, gas boiler, tea point, WC, shower and suspended hot air blower. There is a first floor office with air-conditioning, carpets, a glazed wall overlooking the warehouse. Externally there is loading and parking in front of the unit.