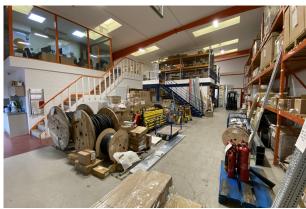

#### Description

To Let - The property is a modern mid-terraced unit of steel frame with part metal cladding and part brick / blockwork. The unit benefits from an eaves height of 5.54m rising to 6.4m, full height roller shutter door, LED lighting throughout, gas boiler, tea point, WC, shower and suspended hot air blower. There is a first floor office with air-conditioning, carpets, a glazed wall overlooking the warehouse. Externally there is loading and parking in front of the unit.

#### Accommodation

The accommodation comprises the following (approx. GIA) plus in addition a storage mezzanine of 790 sq ft (73.41 sq m)

| Name                     | sq ft | sq m   |
|--------------------------|-------|--------|
| Ground - Floor Warehouse | 2,592 | 240.80 |
| 1st - Floor Office       | 203   | 18.86  |
| Total                    | 2,795 | 259.66 |