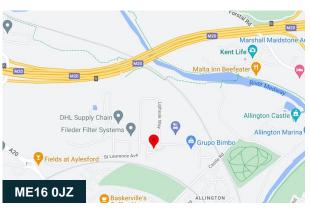

Unit C, Orchard Business Centre St. Barnabas Close, 20/20 Estate, Maidstone, ME16 0JZ

#### Location

Orchard Business Park is situated on the established 20/20 Estate just off the A20 London Road and is less than 1 mile from M20 junction 5 which provides excellent access to the national motorway network with the M25, Central London to the west and channel ports and tunnel to the east. Maidstone town centre is within 2 miles to the south east and the Quarry Wood Retail Park is within 1 mile providing a supermarket and local amenities.