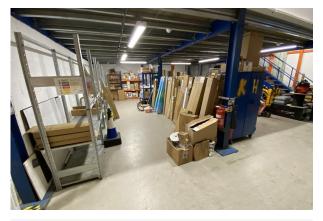

#### Description

To Let - The property is a modern mid-terraced unit of steel frame with part metal cladding and part brick / blockwork. The unit benefits from an eaves height of 5.54m rising to 6.4m, full height roller shutter door, LED lighting throughout, gas boiler, tea point, WC, shower and suspended hot air blower. There is a first floor office with air-conditioning, carpets, a glazed wall overlooking the warehouse. Externally there is loading and parking in front of the unit.

#### Accommodation

The accommodation comprises the following (approx. GIA) plus in addition a storage mezzanine of 790 sq ft (73.41 sq m)

| Name                     | sq ft | sq m   |
|--------------------------|-------|--------|
| Ground - Floor Warehouse | 2,592 | 240.80 |
| 1st - Floor Office       | 203   | 18.86  |
| Total                    | 2,795 | 259.66 |