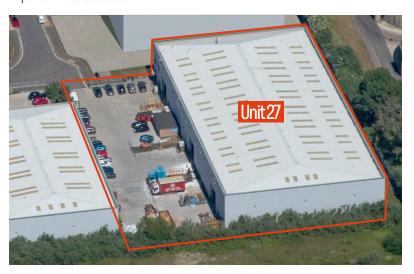

# 27 GEMINI BUSINESS PARK Hornet Way · Beckton · London · E6 7FF

Modern Warehouse / Industrial Unit 34,721 sq ft (3,225.69 sq m)

#### **Description**

This detached unit which was constructed in 2007 is of steel portal frame construction with profile steel cladding to the elevations and a profile steel clad roof with approximately 10% translucent roof lights. There are offices at first floor with carpeting, suspended ceiling, recessed lighting and air conditioning. The unit sits on a self-contained secure site of approximately 1.43 acres and benefits from dedicated parking/yard area.