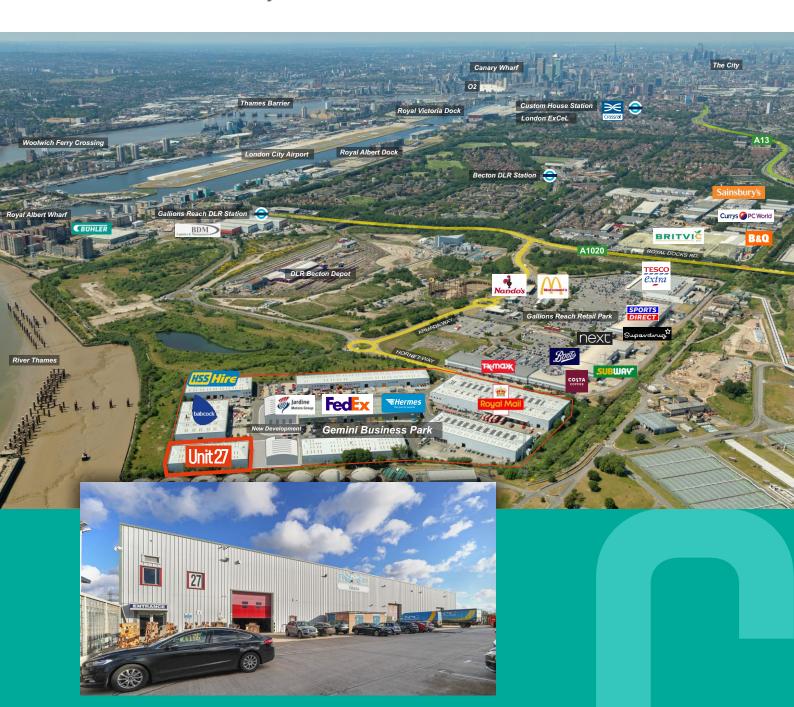

#### Location

The property is situated on Gemini Business Park, an established warehouse and industrial development adjacent to Gallions Reach Shopping Park comprising over 35 major stores and restaurants.

The Business Park is only 1 mile from the A13 / A406 North Circular interchange at Beckton roundabout providing easy access west into bthe City and out to Junction 30 of the M25 and national motorway network to the east. Gallions Reach DLR station is approximately 5 minutes away with London City Airport 3 miles due east.

| A406 North Circular / A13 Interchange | 1.3 miles |
|---------------------------------------|-----------|
| M11 Junction 4                        | 6 miles   |
| City of London                        | 9.7 miles |
| M25 Junction 30                       | 11 miles  |
| A10                                   | 13 miles  |
| Dartford Crossing                     | 14 miles  |