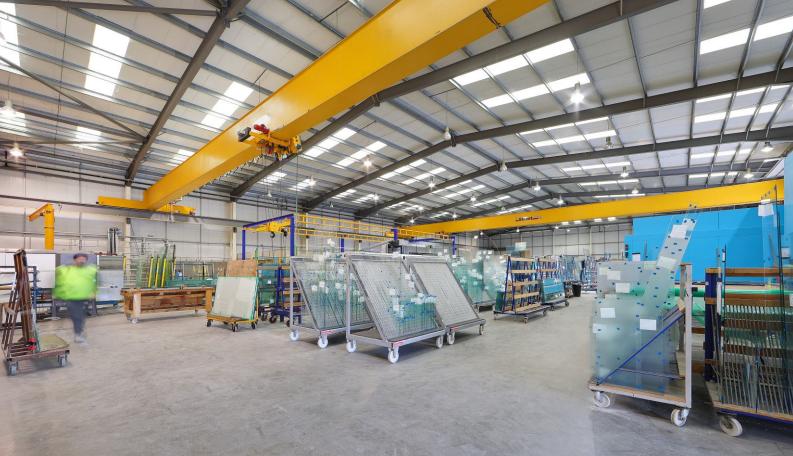

#### **Description**

This detached unit which was constructed in 2007 is of steel portal frame construction with profile steel cladding to the elevations and a profile steel clad roof with approximately 10% translucent roof lights. There are offices at first floor with carpeting, suspended ceiling, recessed lighting and air conditioning. The unit sits on a self-contained secure site of approximately 1.43 acres and benefits from dedicated parking/yard area.

#### **Accommodation**

Total

The accommodation comprises the following (approx. GIA) areas:

Ground - Floor Warehouse / Ancillary 32,667 sq ft 3,034.86 sq m

1st - Floor Offices 2,054 sq ft 190.82 sq m