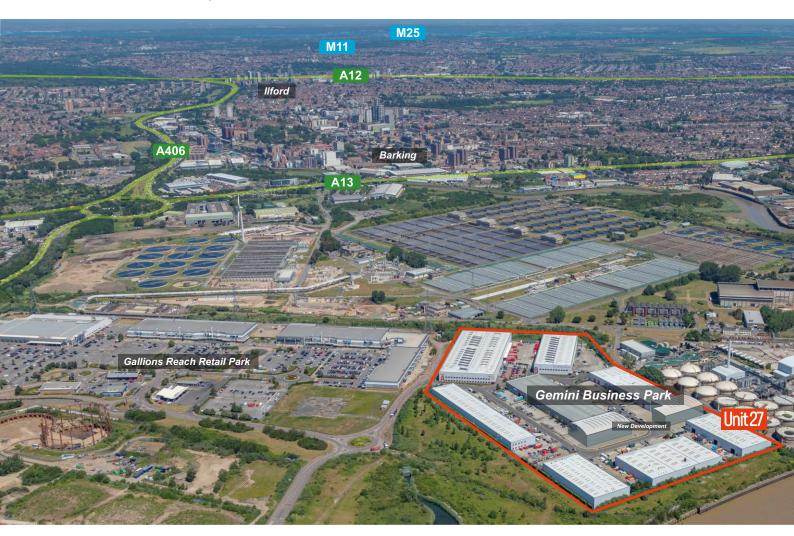

#### Location

The property is situated on Gemini Business Park, an established warehouse and industrial development adjacent to Gallions Reach Shopping Park comprising over 35 major stores and restaurants.

The Business Park is only 1 mile from the A13 / A406 North Circular interchange at Beckton roundabout providing easy access west into bthe City and out to Junction 30 of the M25 and national motorway network to the east. Gallions Reach DLR station is approximately 5 minutes away with London City Airport 3 miles due east.