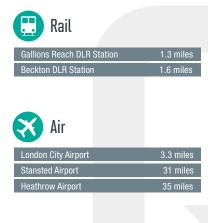

The Business Park is only 1 mile from the A13 / A406 North Circular interchange at Beckton roundabout providing easy access west into bthe City and out to Junction 30 of the M25 and national motorway network to the east. Gallions Reach DLR station is approximately 5 minutes away with London City Airport 3 miles due east.

| A406 North Circular / A13 Interchange | 1.3 miles |
|---------------------------------------|-----------|
| M11 Junction 4                        | 6 miles   |
| City of London                        | 9.7 miles |
| M25 Junction 30                       | 11 miles  |
| A10                                   | 13 miles  |
| Dartford Crossing                     | 14 miles  |