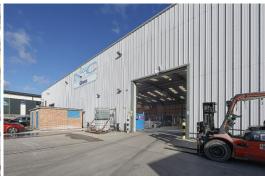

#### **Description**

This detached unit which was constructed in 2007 is of steel portal frame construction with profile steel cladding to the elevations and a profile steel clad roof with approximately 10% translucent roof lights. There are offices at first floor with carpeting, suspended ceiling, recessed lighting and air conditioning. The unit sits on a self-contained secure site of approximately 1.43 acres and benefits from dedicated parking/yard area.