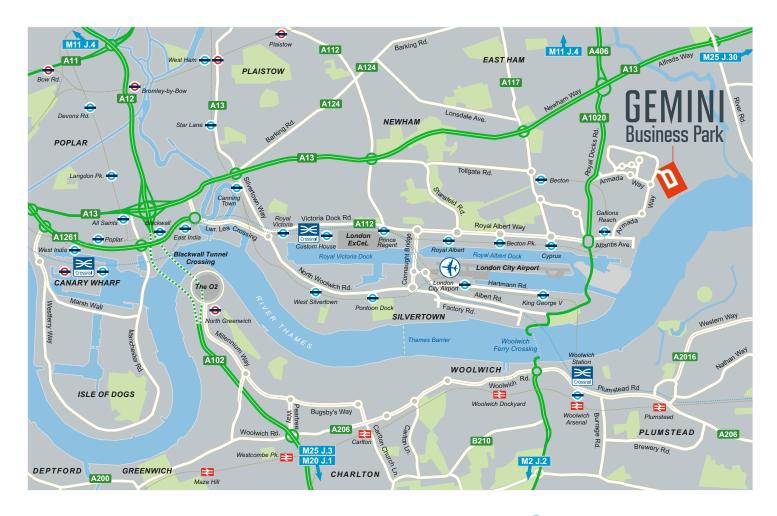

#### Location

The property is situated on Gemini Business Park, an established warehouse and industrial development adjacent to Gallions Reach Shopping Park comprising over 35 major stores and restaurants.

The Business Park is only 1 mile from the A13 / A406 North Circular interchange at Beckton roundabout providing easy access west into bthe City and out to Junction 30 of the M25 and national motorway network to the east. Gallions Reach DLR station is approximately 5 minutes away with London City Airport 3 miles due east.

| A406 North Circular / A13 Interchange | 1.3 miles |
|---------------------------------------|-----------|
| M11 Junction 4                        | 6 miles   |
| City of London                        | 9.7 miles |
| M25 Junction 30                       | 11 miles  |
| A10                                   | 13 miles  |
| Dartford Crossing                     | 14 miles  |