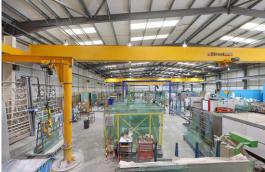

#### **Description**

This detached unit which was constructed in 2007 is of steel portal frame construction with profile steel cladding to the elevations and a profile steel clad roof with approximately 10% translucent roof lights. There are offices at first floor with carpeting, suspended ceiling, recessed lighting and air conditioning. The unit sits on a self-contained secure site of approximately 1.43 acres and benefits from dedicated parking/yard area.

#### **Accommodation**

Total

The accommodation comprises the following (approx. GIA) areas:

Ground - Floor Warehouse / Ancillary 32,667 sq ft 3,034.86 sq m

1st - Floor Offices 2,054 sq ft 190.82 sq m