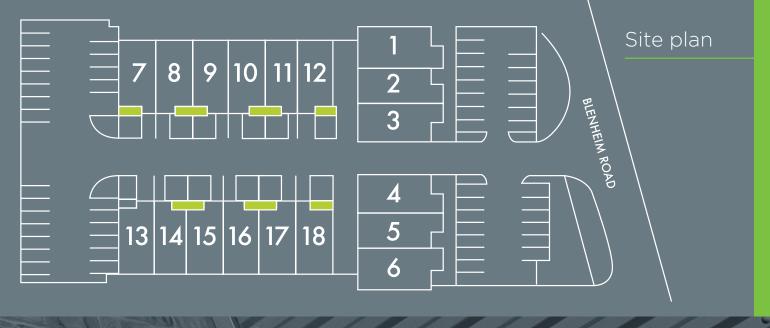

Typical ground floor plan.

The following units are available on new full repairing and insuring leases for terms to be agreed.

| UNIT | SQ FT | SQ M  | RENT PA | CAR<br>PARKING | RATES<br>PAYABLE | STATUS        |
|------|-------|-------|---------|----------------|------------------|---------------|
| 2    | 1,774 | 164.8 | £39,915 | 5              | £15,219.50       | Available Now |
| 13   | 1,511 | 140.4 | £34,753 | 4              | £11,851.25       | Available Now |