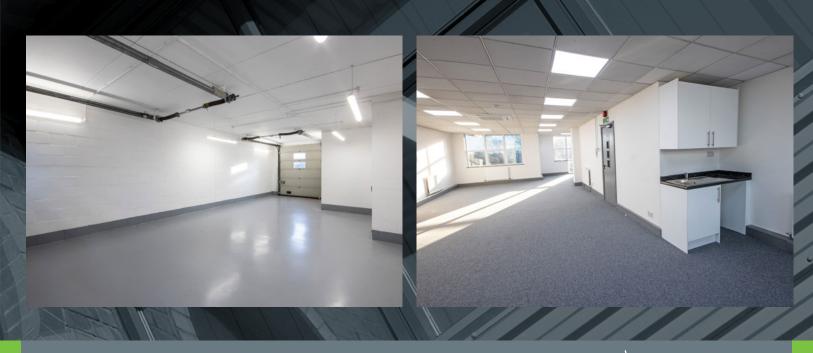

### Description

The accommodation comprises refurbished first floor offices with open plan ground floor warehouse / light industrial space which benefits from the following:

#### **Amenities Warehouse**

- 3 phase power
- Fluorescent lighting
- Roller shutter loading door
- Gas central heating
- Eaves height of 10' 4" (3.15 m)
- Accessible toilet
- Loading bay

### **Amenities First Floor Offices**

- Fully carpeted
- 3 compartment perimeter trunking
- Suspended ceiling
- Recessed fluorescent lighting
- Ceiling mounted comfort cooling unit
- Gas fired central heating
- Tea station
- Double glazed windows throughout
- Toilet
- On-site parking