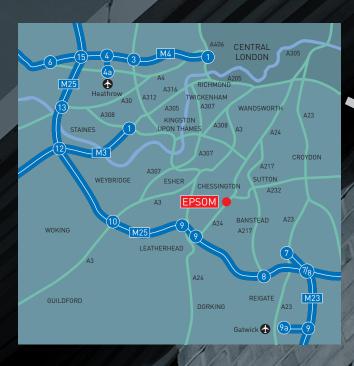

First Quarter is less than half a mile from Epsom Town Centre and is situated on Blenheim Road in the Longmead Estate, Epsom's premier business location.

Epsom is ideally situated for access to the M25, the A3, central London, Heathrow and Gatwick Airports. Epsom Station has a regular service to Waterloo, Victoria and London Bridge.

# Good communications to Central London and M25 motorway.

# firstquarterepsom.com

Disclaimer: Altus Group and Cattaneo Commercial for themselves and for the vendor lessors of this property whose agents they are give notice that: (i) the particulars are out as a general outline only for the guidance of intending purchasers or lessees and not constitute part of, an offer or a contract, (ii) all descriptions, dimensions, reference to condition and necessary permissions for use and occupation, and other details are given in good faith and are believed to be correct but any intending purchasers or te should not rely on them as statements or representations of fact but satisfy themsel by inspection or otherwise as to the correctness of the property, (iii) no person in the employment of Altus Group has the authority to make or give any representation or warranty whatever in relation to the property. Compiled February 2024. Ewell West Station Epsom Town Centre Epsom Station A3 M25 motorway Central London Gatwick Airport Heathrow Airport