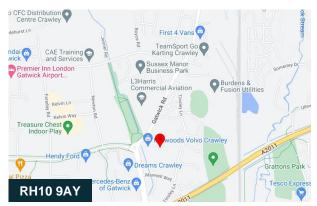

#### Location

Crawley is at the hub of one of the most dynamic economies in the country, taking advantage of its skilled working population, the close proximity of Gatwick Airport and a wealth of local amenities. Many of these companies are within the Manor Royal business district, located mid-way between Crawley town centre and Gatwick Airport, with a dual carriageway link to junction 10 of the M23 providing direct access to the national motorway network.

Just two miles to the north of Pegasus Place is Gatwick Airport Station, from where the Gatwick Express runs, with a journey time of 30 minutes into Central London. The area is also very well-connected by the excellent Fastway Bus Service with a journey time of approximately 7 minutes to Gatwick Airport Station and 6 minutes to Three Bridges Station.