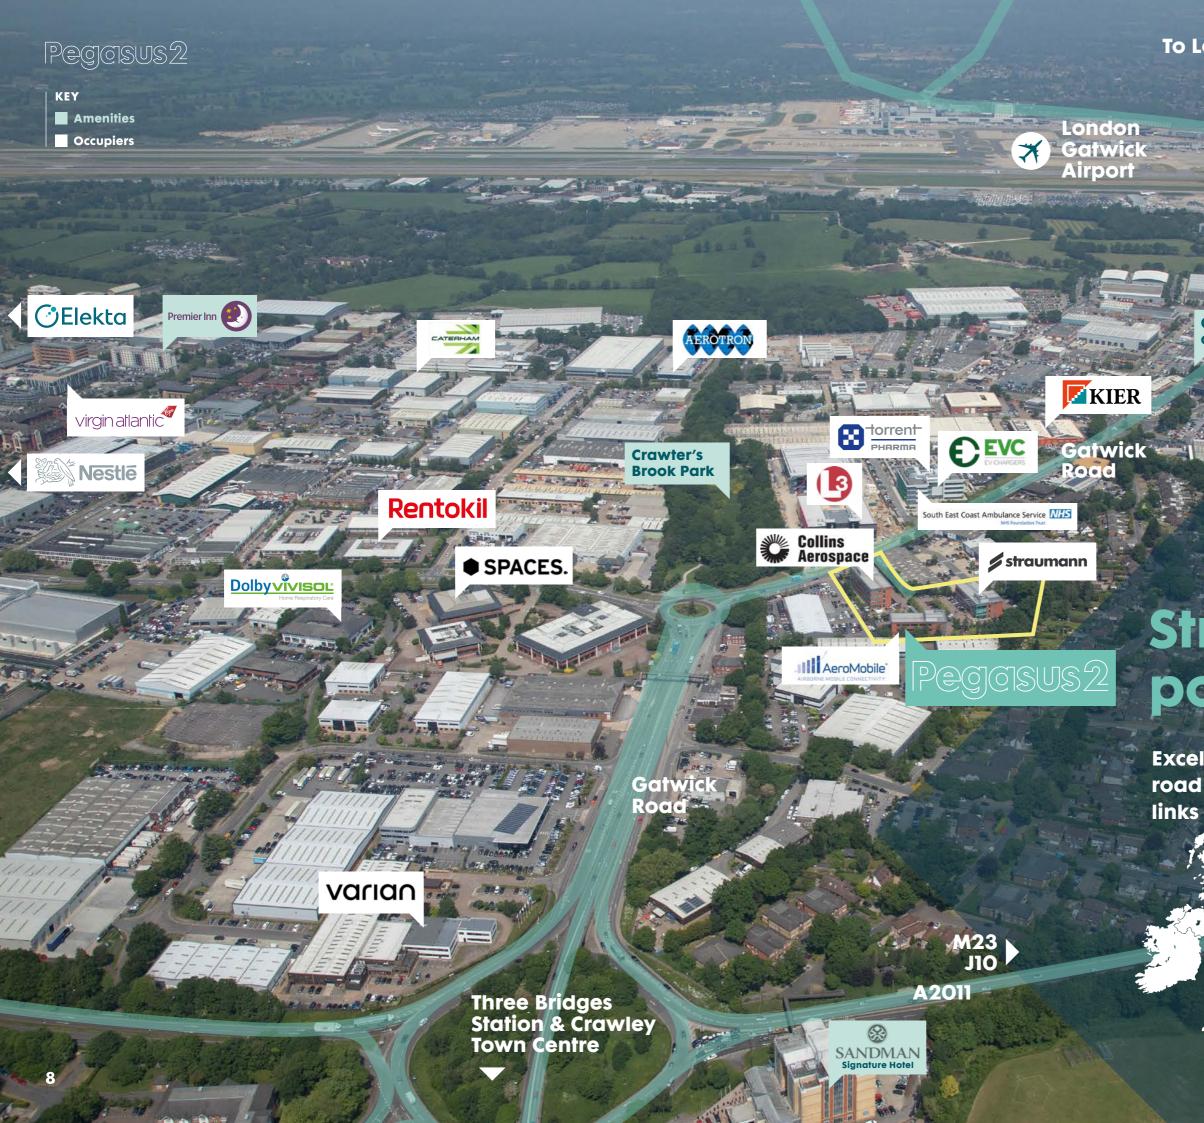

# A dynamic **business** location

Road

Crawley is at the hub of one of the most dynamic economies in the country, taking advantage of its skilled working population, the close proximity of Gatwick Airport and a weaith of local amenities.

Many of these companies are within the Manor Royal business district, located mid-way between Crawley town centre and Gatwick Airport, with a dual carriageway link to junction 10 of the M23 providing direct access to the national motorway network.

Just two miles to the north of Pegasus Place is Gatwick Airport Station, from where the Gatwick Express runs, with a journey time of 30 minutes into Central London.

The area is also very well-connected by the excellent Fastway Bus Service with a journey time of approximately 7 minutes to Gatwick Airport Station and 6 minutes to Three Bridges Station.

| Crawley Town Centre | 1.2 miles |
|---------------------|-----------|
| Junction 10 M23     | 1.5 miles |
| Gatwick Airport     | 4 miles   |
| Redhill/Reigate     | 9 miles   |
| M23/M25 interchange | 11 miles  |
| Brighton            | 26 miles  |
| Heathrow Airport    | 40 miles  |