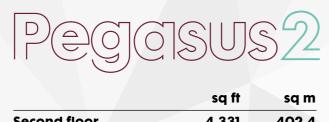

# PegaSUS2 Manor Royal

Crawley

4,331 sq ft high quality fitted office space

Pegicisus 2

The second floor of Pegasus 2 offers 4,331 sq ft (402 sq m) of fully fitted recently refurbished Grade A offices, giving increased speed of occupancy and significantly reduced fit out costs.

## Pegasus2

The contemporary fit out includes open plan workspace, waiting space, meeting room, collaboration corner, open and closed booths, kitchen and breakout space.

Occupational density designed for up to

1:8<sup>m<sup>2</sup></sup>

Car parking ratio

EPC **B(48**)

7

- -

Approximate plan of current fit out - -- -- -

BDC

A23