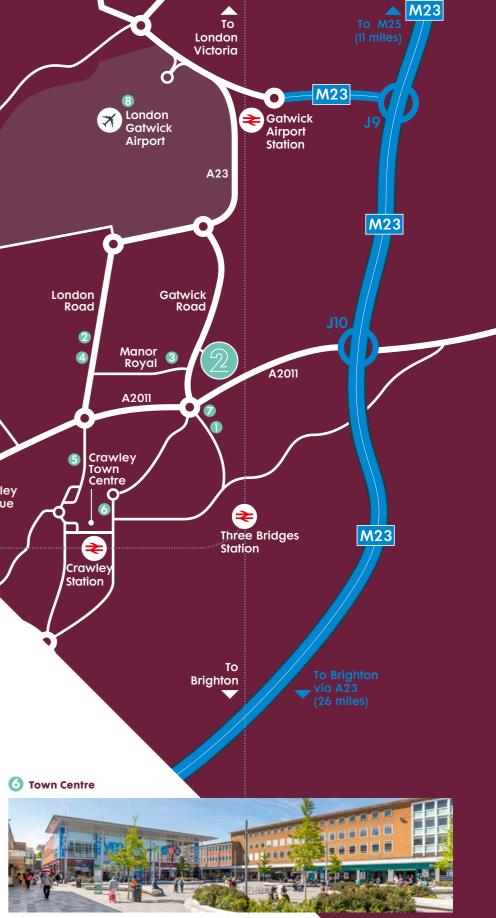

# Strategically positioned

Excellent air, road and rail

Junction 10 M23

Gatwick Airport 3.5 miles

Crawley Town Centre 1.2 miles

Gatwick Express to London Victoria **30 mins** 

9

1 Tesco Extra

# A dynamic **business** location

Road

Crawley is at the hub of one of the most dynamic economies in the country, taking advantage of its skilled working population, the close proximity of Gatwick Airport and a weaith of local amenities.

Many of these companies are within the Manor Royal business district, located mid-way between Crawley town centre and Gatwick Airport, with a dual carriageway link to junction 10 of the M23 providing direct access to the national motorway network.

Just two miles to the north of Pegasus Place is Gatwick Airport Station, from where the Gatwick Express runs, with a journey time of 30 minutes into Central London.

The area is also very well-connected by the excellent Fastway Bus Service with a journey time of approximately 7 minutes to Gatwick Airport Station and 6 minutes to Three Bridges Station.

| Crawley Town Centre | 1.2 miles |
|---------------------|-----------|
| Junction 10 M23     | 1.5 miles |
| Gatwick Airport     | 4 miles   |
| Redhill/Reigate     | 9 miles   |
| M23/M25 interchange | 11 miles  |
| Brighton            | 26 miles  |
| Heathrow Airport    | 40 miles  |

### **Rail from Gatwick**

| London Victoria | 30 mins |
|-----------------|---------|
| London Bridge   | 28 mins |
| Three Bridges   | 4 mins  |
| Redhill         | 9 mins  |
| East Croydon    | 15 mins |
| Brighton        | 27 mins |
|                 |         |