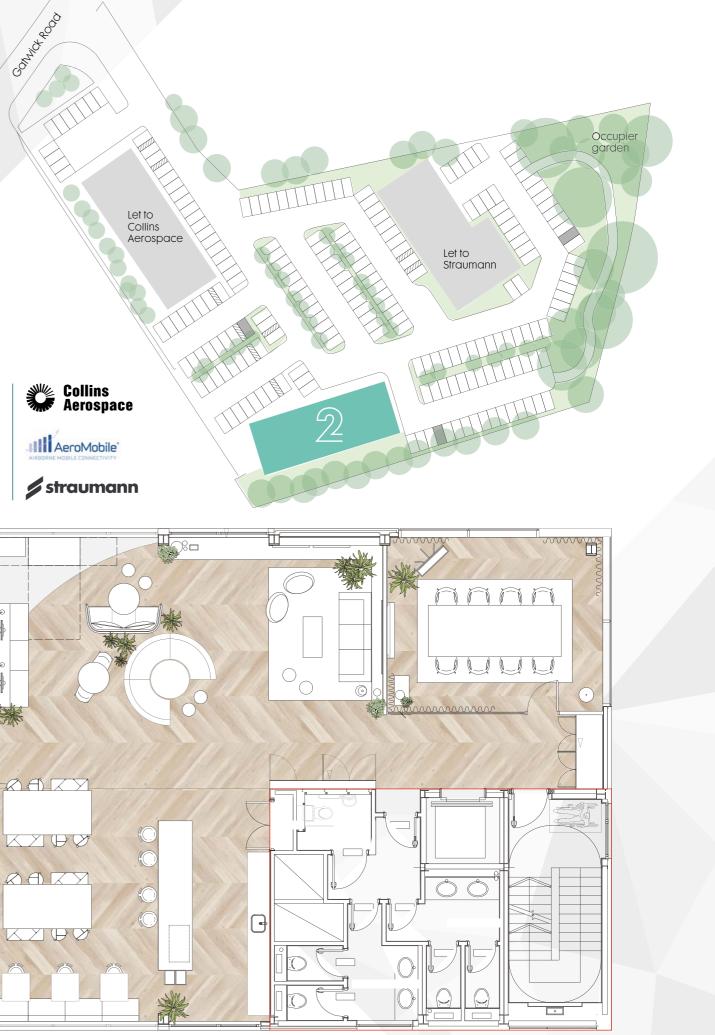

# PegaSUS2 Manor Royal

Crawley

4,331 sq ft high quality fitted office space

Pegicisus 2

The second floor of Pegasus 2 offers 4,331 sq ft (402 sq m) of fully fitted recently refurbished Grade A offices, giving increased speed of occupancy and significantly reduced fit out costs.

## Pegasus2

The contemporary fit out includes open plan workspace, waiting space, meeting room, collaboration corner, open and closed booths, kitchen and breakout space.

Occupational density designed for up to

1:8<sup>m<sup>2</sup></sup>

Car parking ratio

EPC **B(48**)

7

- -

Approximate plan of current fit out - -- -- -

BDC

A23