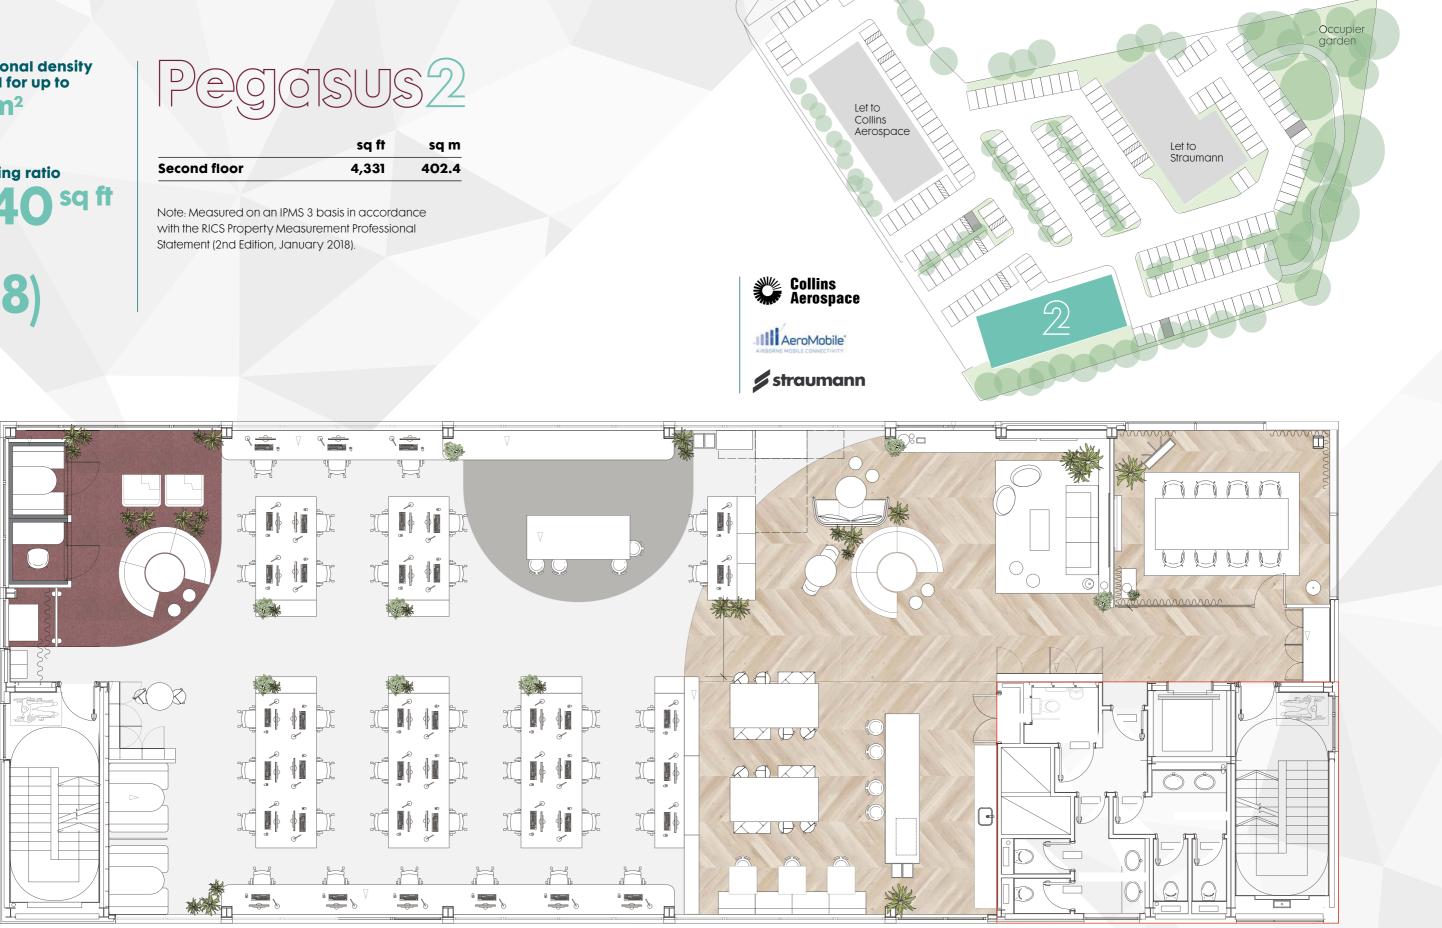

# PegaSUS2 Manor Royal

Crawley

4,331 sq ft high quality fitted office space

Pegicisus 2

The second floor of Pegasus 2 offers 4,331 sq ft (402 sq m) of fully fitted recently refurbished Grade A offices, giving increased speed of occupancy and significantly reduced fit out costs.

## Pegasus2

The contemporary fit out includes open plan workspace, waiting space, meeting room, collaboration corner, open and closed booths, kitchen and breakout space.

Occupational density designed for up to

1:8<sup>m<sup>2</sup></sup>

Car parking ratio

EPC **B(48**)

7

- -

Approximate plan of current fit out - -- -- -

BDC

A23