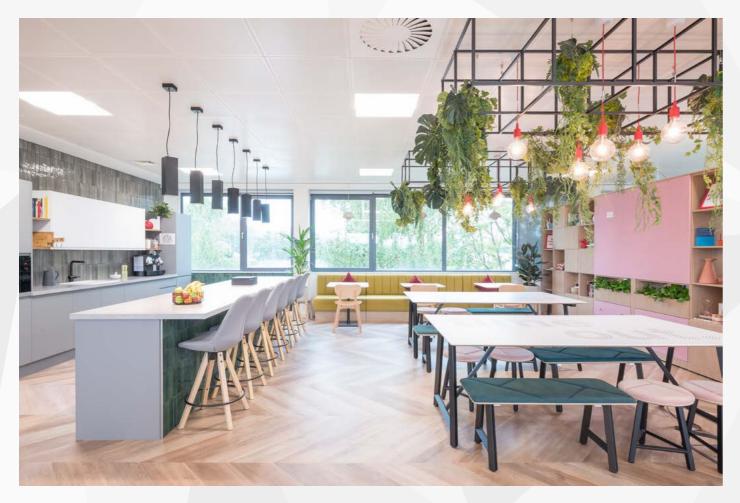

## Pegasus2

The contemporary fit out includes open plan workspace, waiting space, meeting room, collaboration corner, open and closed booths, kitchen and breakout space.

Occupational density designed for up to