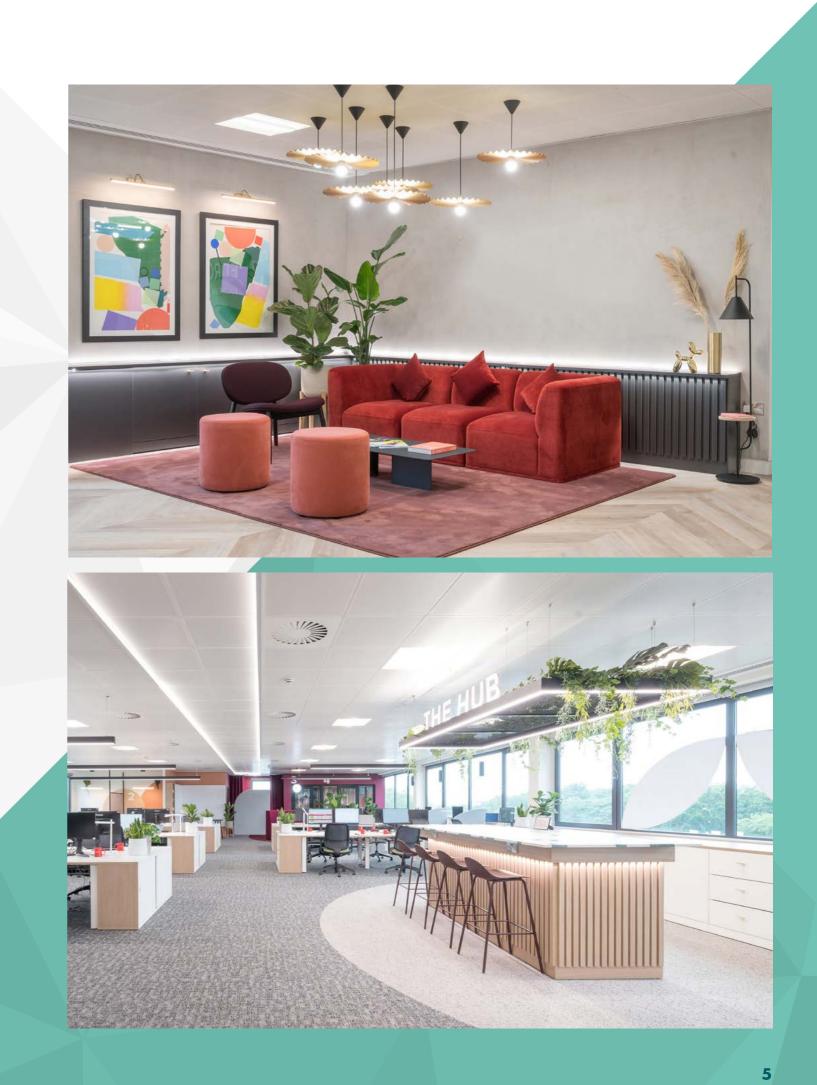

## Pegasus2

The contemporary fit out includes open plan workspace, waiting space, meeting room, collaboration corner, open and closed booths, kitchen and breakout space.

Occupational density designed for up to