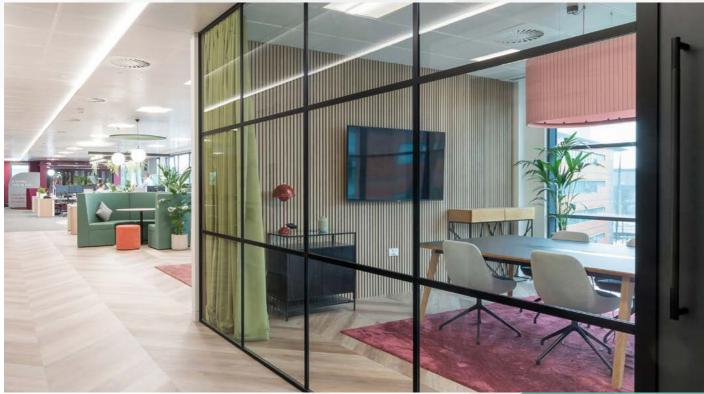

## Pegasus2

The contemporary fit out includes open plan workspace, waiting space, meeting room, collaboration corner, open and closed booths, kitchen and breakout space.

Occupational density designed for up to