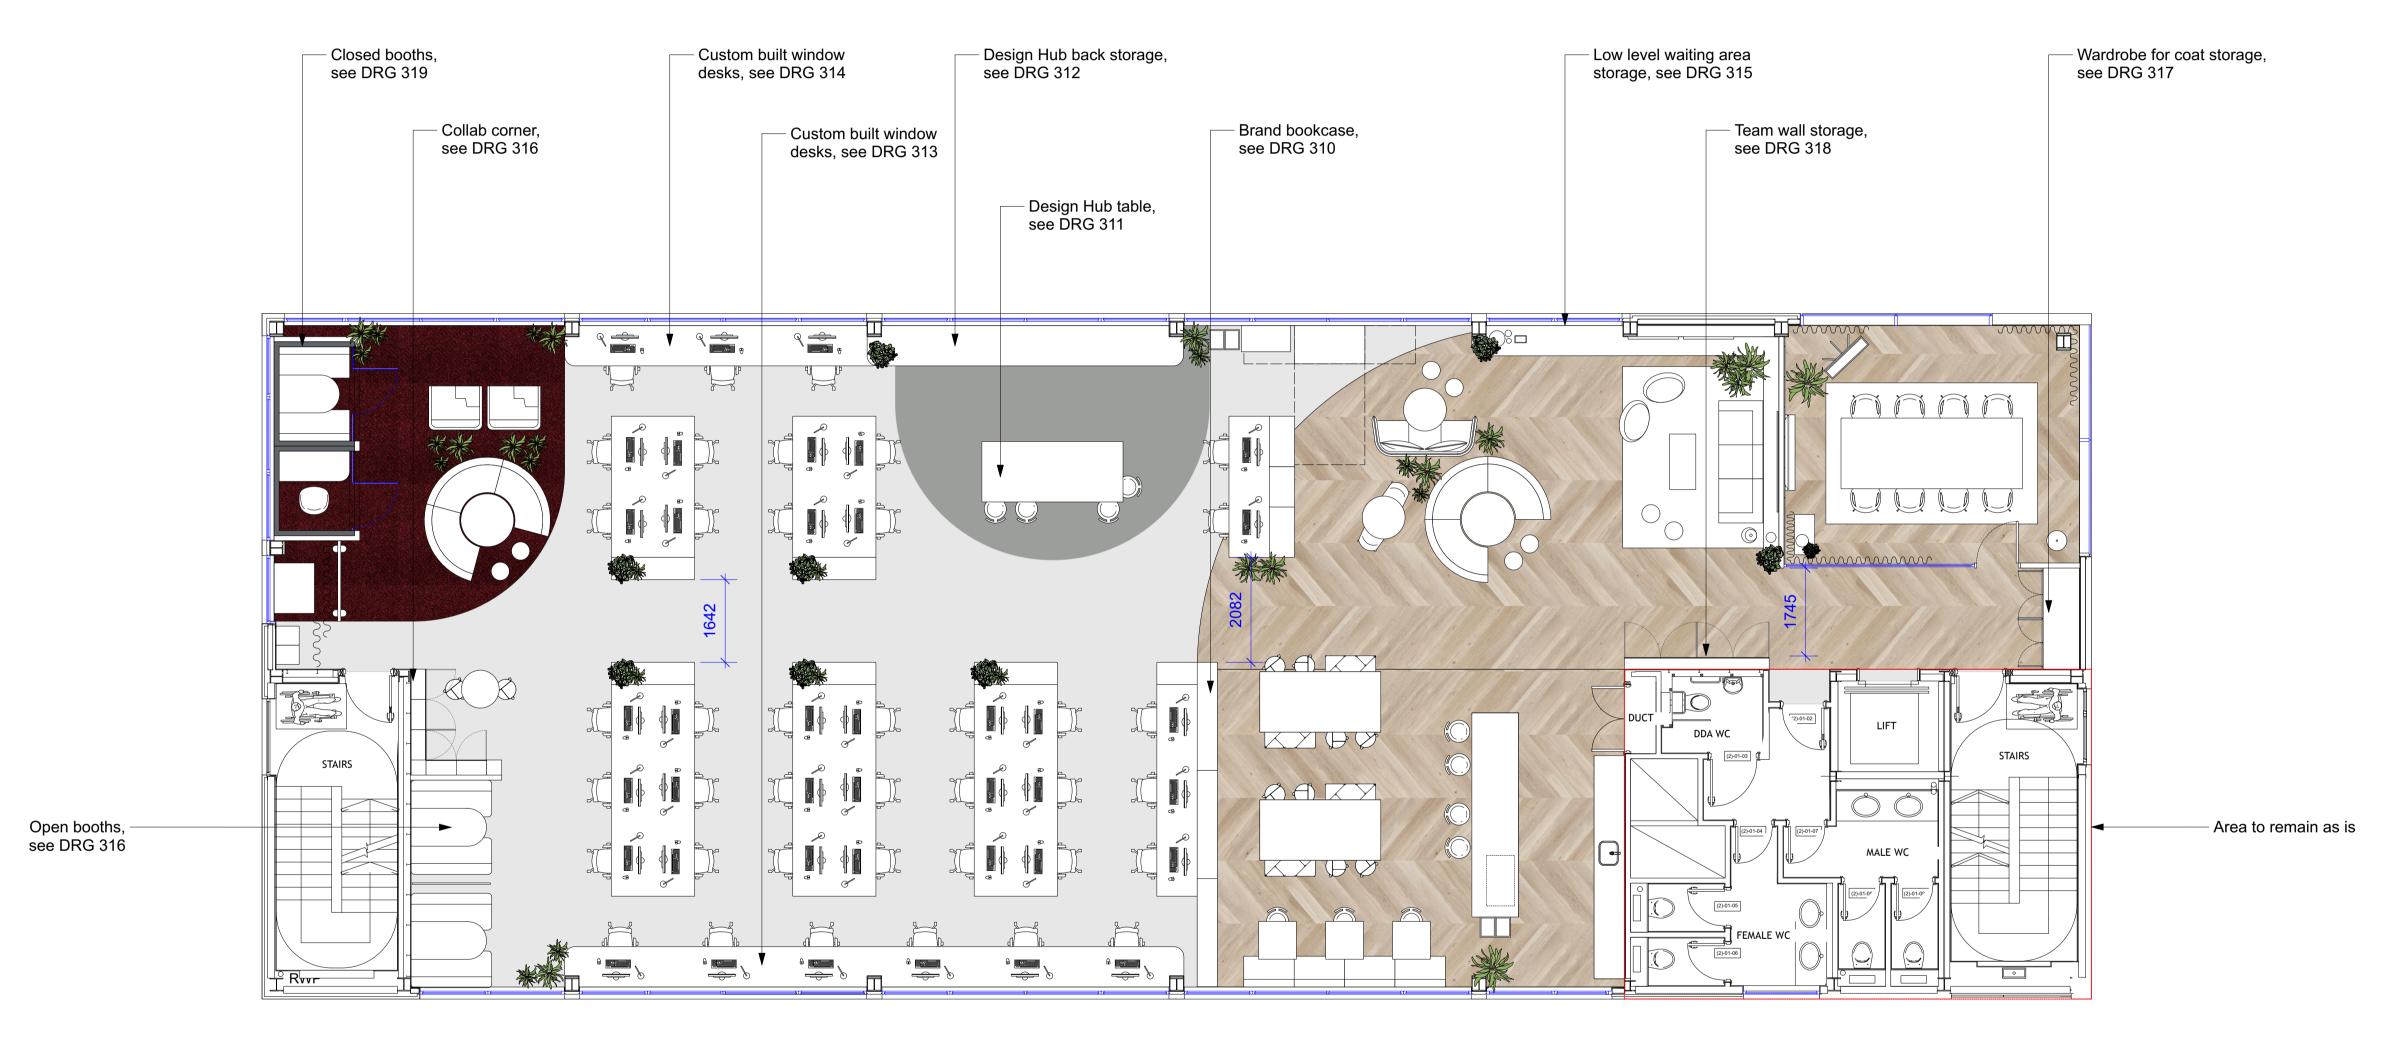

GENERAL ARRANGEMENT Scale: 1:75

All drawings issued within this pack are Design Intent drawings only.

PLEASE NOTE:

All dimensions shown are in millimeters and for Design Intent purposes only. The Contractor is to undertake full site survey prior to fit out and manufacture with all discrepancies being highlighted immediately to the Design Team.