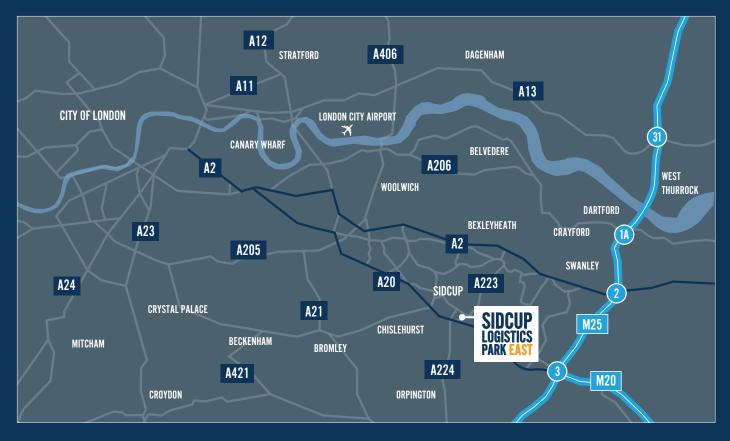

### PROVEN LOCATION WITH AMENITIES ON YOUR DOORSTEP

Only 14 miles outside the centre of London, yet on the edge of open countryside, Sidcup's popularity also stems from its many amenities, which includes popular high street stores, leisure centres, gyms and golf courses.

For those commuting from outside of the town, the A20 London to Dover road runs adjacent to the park with J3 of the M25 only a 5 mile drive away.

**2 MINUTE WALK TO COSTA COFFEE** Adjacent to Costa Coffee and Tesco superstore with 24 hour garage

EXCELLENT ACCESS TO A20, M25 AND CENTRAL LONDON

| Sidcup Town Centre     | 1.8 miles |
|------------------------|-----------|
| Sidcup Railway Station | 2.2 miles |
| M25 (J3)               | 5 miles   |
| London City Airport    | 13 miles  |
| Central London         | 14 miles  |
| Port of Dover          | 64 miles  |