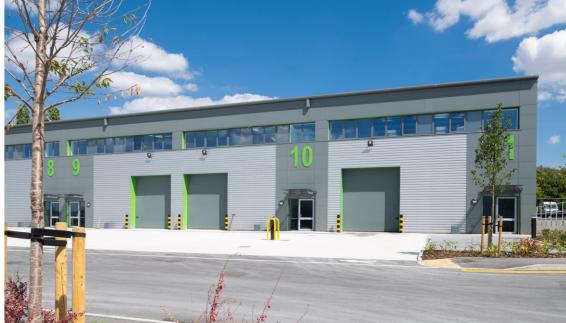

## SUPERIOR Specification

The units at **Sidcup Logistics Park East** provide superior workspace built to the highest specification and sustainability standards.

High level window glazing allows for natural light to flood into warehouse areas. Improved insulation to the units also helps to contribute to a reduction in energy bills and CO2 emissions.

Each unit benefits from a generous allocation of solar PV panels and at least 2 EV charging points as standard, with ducting in place for all other car parking spaces for future charging point provision.

All units are EPC rating A and feature new first floor offices and W/Cs.