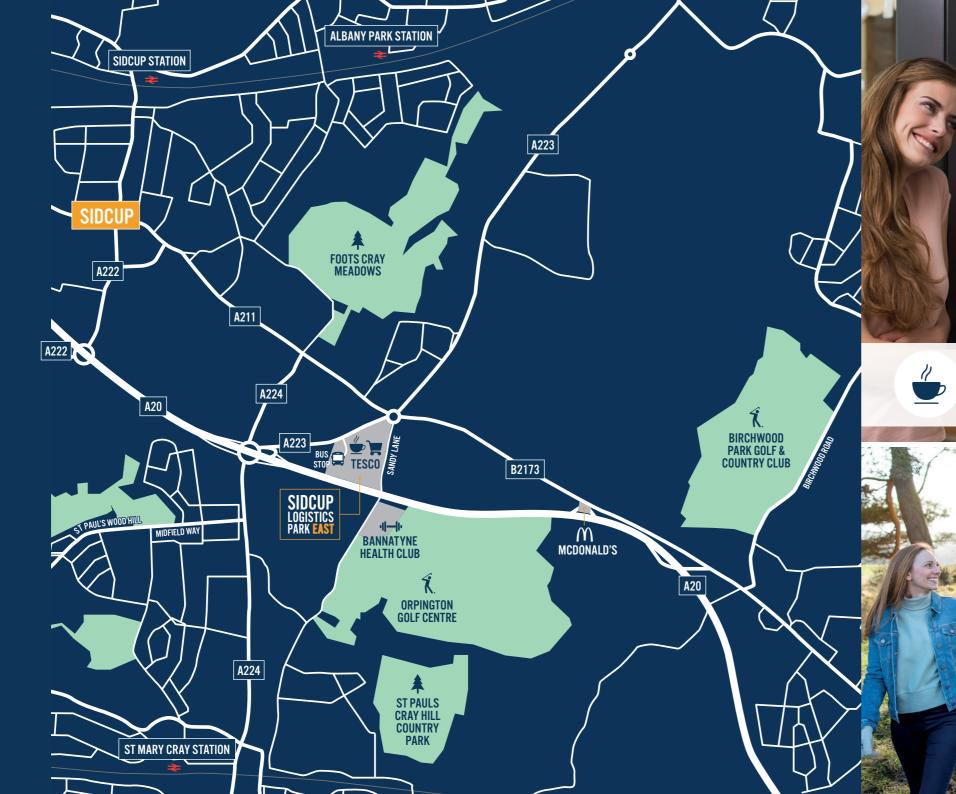

### PROVEN LOCATION WITH AMENITIES ON YOUR DOORSTEP

Only 14 miles outside the centre of London, yet on the edge of open countryside, Sidcup's popularity also stems from its many amenities, which includes popular high street stores, leisure centres, gyms and golf courses.

For those commuting from outside of the town, the A20 London to Dover road runs adjacent to the park with J3 of the M25 only a 5 mile drive away.

**2 MINUTE WALK TO COSTA COFFEE** Adjacent to Costa Coffee and Tesco superstore with 24 hour garage

## 6 MINUTE DRIVE

to Foots Cray Meadows Parklands 1.3 miles

#### **5 MINUTE DRIVE**

to St Pauls Cray Hill Country Park 1.3 miles

> 6 MINUTE DRIVE to McDonald's A20 2.2 Miles

#### 4 MINUTE WALK

to bus stop on Edgington Way linking local areas 0.2 miles

3 MINUTE DRIVE

#### **7 MINUTE DRIVE** to Birchwood Park Go

Ŕ.

#### **30 MINUTES TO LONDON BY TRAIN**

**4 MINUTE DRIVE** 

To London Charing Cross -Sidcup Rail station · 2.2 miles To London Victoria - St Mary Cray Rail Station · 2.3 miles

FLA, PALANTETTE

MATERIALS

DATTIES

EXCELLENT ACCESS TO A20, M25 AND CENTRAL LONDON

| Sidcup Town Centre     | 1.8 miles |
|------------------------|-----------|
| Sidcup Railway Station | 2.2 miles |
| M25 (J3)               | 5 miles   |
| London City Airport    | 13 miles  |
| Central London         | 14 miles  |
| Port of Dover          | 64 miles  |

SAT NAV: DA14 5NL WHAT3WORDS: ///GREEN.SKIPS.POPPY

SIDCUP LOGISTICS PARK EAST - SANDY LANE