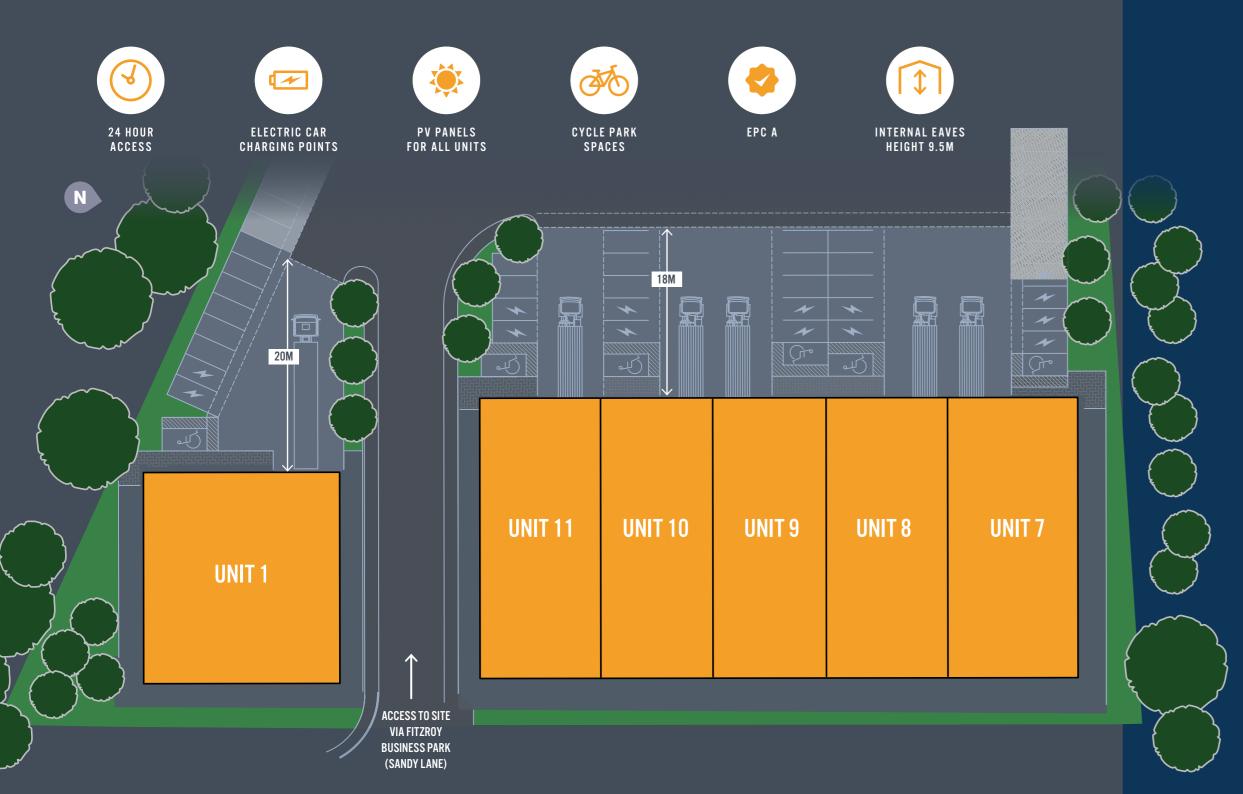

Each unit benefits from a generous allocation of solar PV panels and at least 2 EV charging points as standard, with ducting in place for all other car parking spaces for future charging point provision.

All units are EPC rating A and feature new first floor offices and W/Cs.

#### Schedules of Accommodation (GEA)

| UNIT 1                                     | SQ M  | SQ FT |
|--------------------------------------------|-------|-------|
| Ground Floor                               | 513.3 | 5,525 |
| First Floor Offices                        | 178   | 1,916 |
| Total                                      | 691.3 | 7,441 |
|                                            |       |       |
| Parking Spaces 9<br>(including 1 disabled) |       |       |
| Loading Doors                              |       | 1     |
| Eaves Height                               |       | 9.5m  |
| Yard Depth                                 |       | 20m   |

| UNIT 9                                 | SQ M  | SQ FT |
|----------------------------------------|-------|-------|
| Ground Floor                           | 370.5 | 3,988 |
| First Floor Offices                    | 98.1  | 1,056 |
| Total                                  | 468.6 | 5,044 |
|                                        |       |       |
| Parking Spaces<br>(including 1 disable | d)    | 6     |
| Loading Doors                          |       | 1     |
| Eaves Height                           |       | 9.5m  |
| Yard Depth                             |       | 18m   |

| UNIT 10              | SQ M  | SQ FT |
|----------------------|-------|-------|
| Ground Floor         | 369.9 | 3,982 |
| First Floor Offices  | 97.9  | 1,054 |
| Total                | 467.8 | 5,036 |
|                      |       |       |
| Parking Spaces       |       | 6     |
| (including 1 disable | d)    |       |
| Loading Doors        |       | 1     |

First Floor Offices 118 1,270

SQ M SQ FT

446.5 4,806

564.5 6,076

11

9.5m

18m

9.5m 18m

UNIT 7

Total

Ground Floor

Parking Spaces

Loading Doors

Eaves Height

Yard Depth

Eaves Height

Yard Depth

(including 1 disabled)

| UNIT 8              | SQ M  | SQ FT |
|---------------------|-------|-------|
| Ground Floor        | 401.4 | 4,320 |
| First Floor Offices | 106.2 | 1,143 |
| Total               | 507.6 | 5,463 |

| Parking Spaces<br>(including 1 disabled) | 6    |
|------------------------------------------|------|
| Loading Doors                            | 1    |
| Eaves Height                             | 9.5m |
| Yard Depth                               | 18m  |

| UNIT 11             | SQ M  | SQ FT |
|---------------------|-------|-------|
| Ground Floor        | 414.6 | 4,463 |
| First Floor Offices | 109.8 | 1,182 |
| Total               | 524.4 | 5,645 |

| Parking Spaces<br>(including 1 disabled) | 5    |
|------------------------------------------|------|
| Loading Doors                            | 1    |
| Eaves Height                             | 9.5m |
| Yard Depth                               | 18m  |