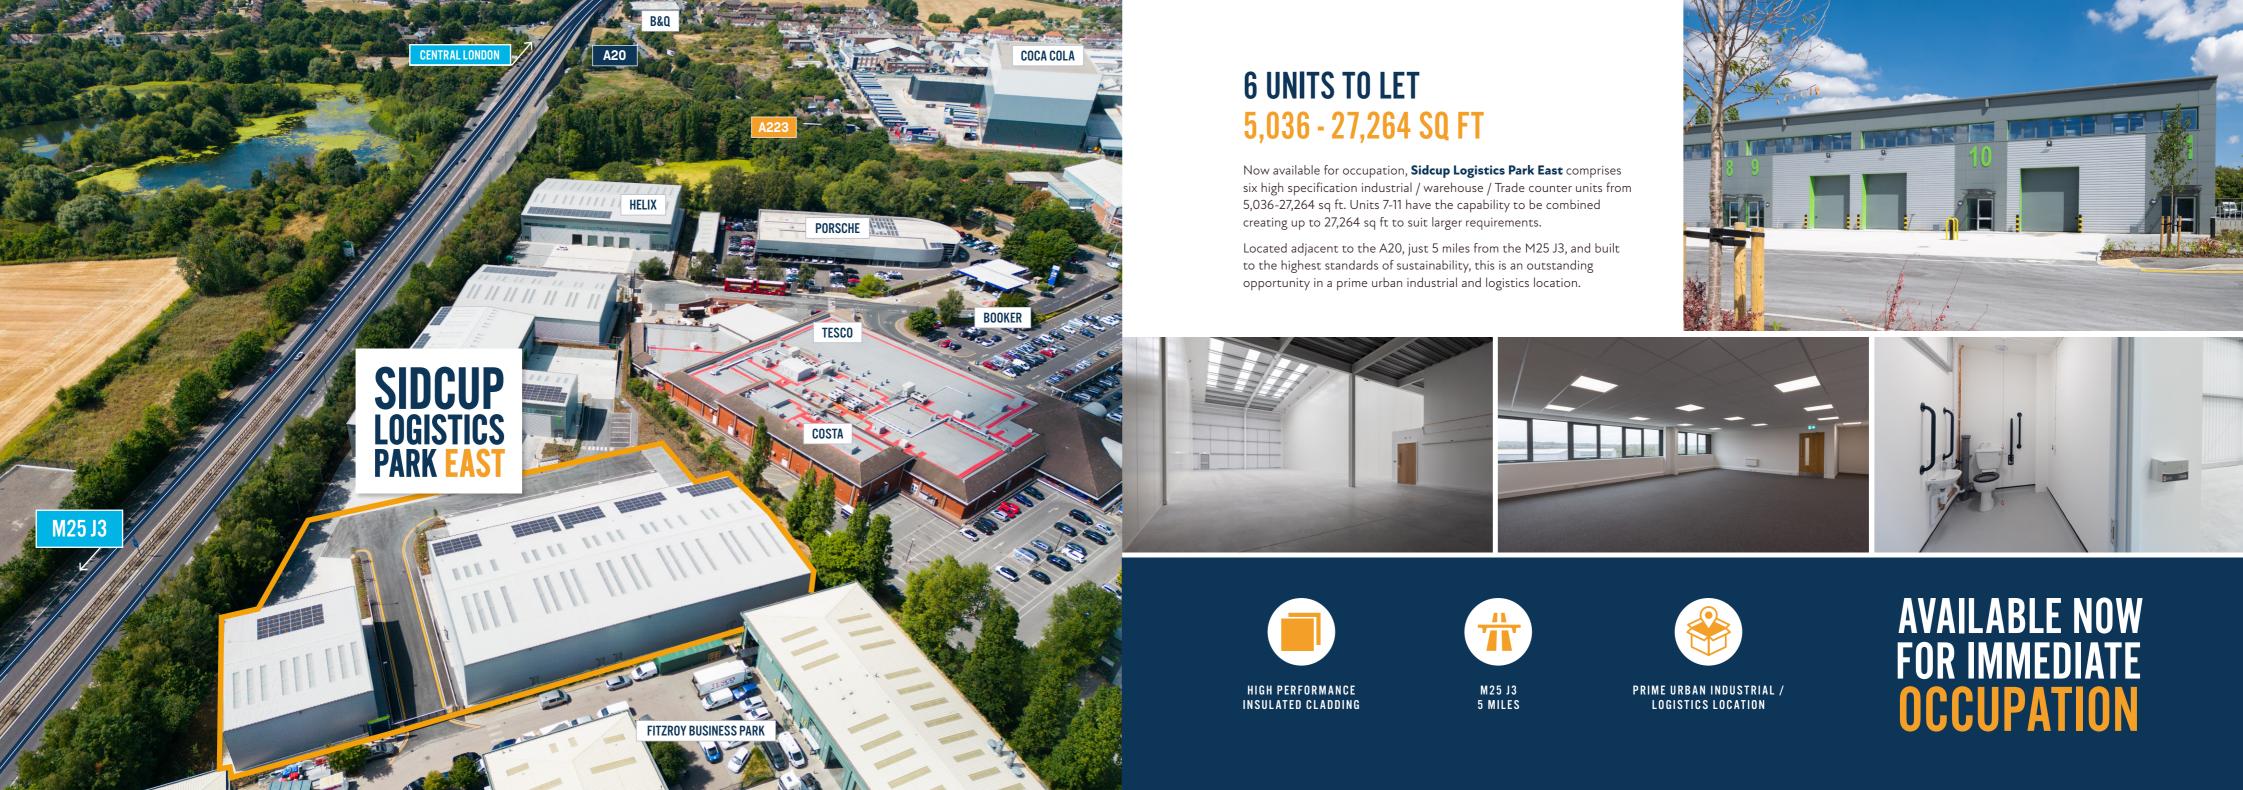

# SIDCUP LOGISTICS PARK EAST

6 UNITS TO LET 5,036 - 27,264 SQ FT

1 0

SIDCUPLOGISTICSPARKEAST.CO.UK

## SUPERIOR Specification

The units at **Sidcup Logistics Park East** provide superior workspace built to the highest specification and sustainability standards.

High level window glazing allows for natural light to flood into warehouse areas. Improved insulation to the units also helps to contribute to a reduction in energy bills and CO2 emissions.

Each unit benefits from a generous allocation of solar PV panels and at least 2 EV charging points as standard, with ducting in place for all other car parking spaces for future charging point provision.

All units are EPC rating A and feature new first floor offices and W/Cs.