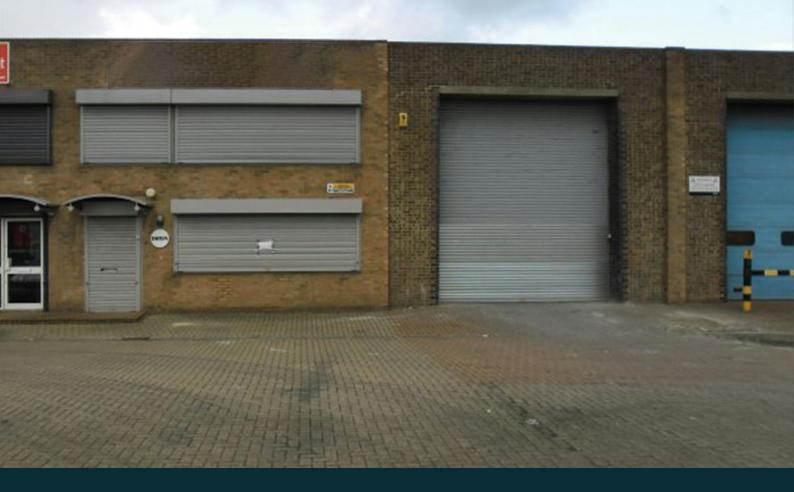

# Industrial/warehouse unit (to be refurbished)

3,456 sq ft

(321.07 sq m)

- Potential to combine with D20 to provide 6,428 sq ft (597.18 sq m)
- Eaves height 5.55m rising to 6.38m at the apex
- Ground and first floor offices
- Male and female WC facilities
- Lighting throughout
- Three phase power supply
- Security shutters

#### Description

To Let - The property comprises a mid terrace industrial/warehouse unit of steel portal frame construction incorporating blockwork walls with brick external elevations. Internally, the premises provide warehouse accommodation with a maximum eaves height of 5.55m together with ground and first floor offices plus male and female WC facilities.