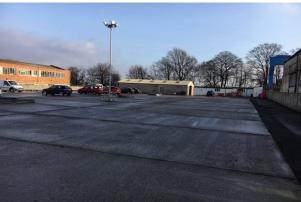

# Half Acre Concreted Rear Yard for Open Storage

0.50 Acres

(0.20 Hectares)

- Concreted open storage yard
- WC facilities
- CCTV

### Description

The Yard has separate access and egress from King Henry's Drive. There are a number of small outbuildings on the yard providing WC facilities, office and kitchen along with a small workshop.