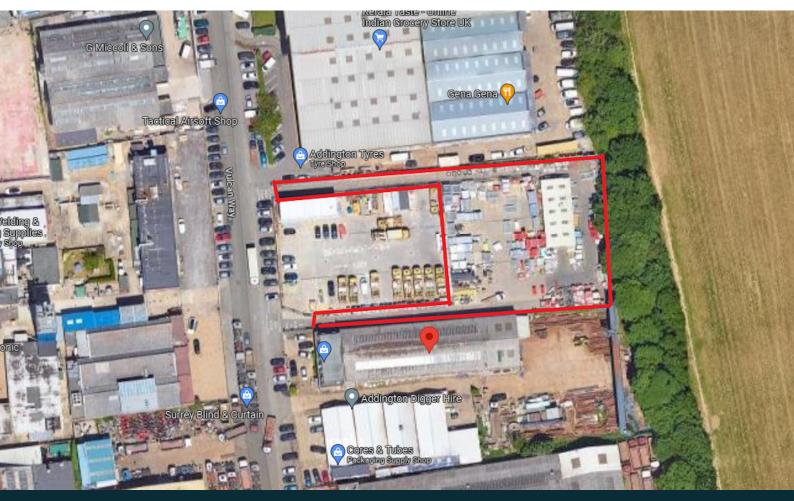

Rear Yard, 48 Vulcan Way

New Addington, Croydon, CRO 9UG

# Half Acre Concreted Rear Yard for Open Storage

0.50 Acres

(0.20 Hectares)

- Concreted open storage yard
- WC facilities
- CCTV

# Rear Yard, 48 Vulcan Way, New Addington, Croydon, CRO 9UG

### Description

The Yard has separate access and egress from King Henry's Drive. There are a number of small outbuildings on the yard providing WC facilities, office and kitchen along with a small workshop.