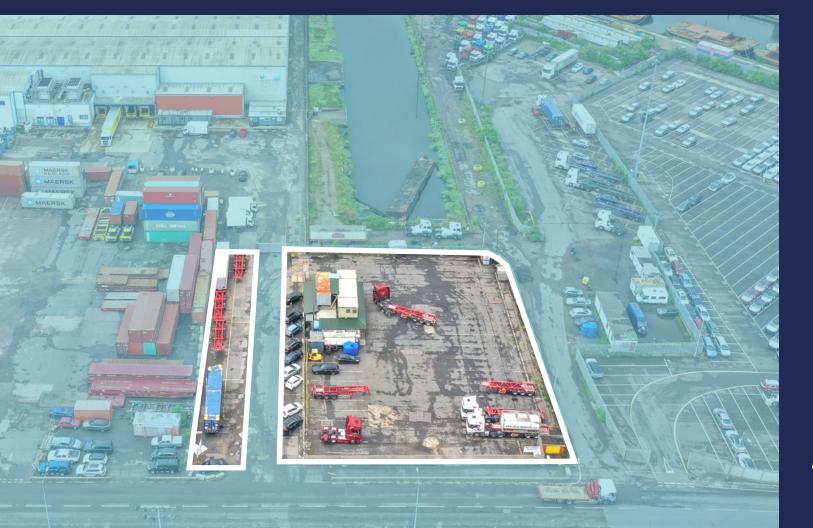

## **ACCOMMODATION** (GEA)

|       | Sq Ft  | Sq M    | Acres |
|-------|--------|---------|-------|
| Total | 37,000 | 3,437.4 | 0.85  |

### **SPECIFICATION**

ELECTRIC & WATER CONNECTION

SITE OFFICE & WC'S