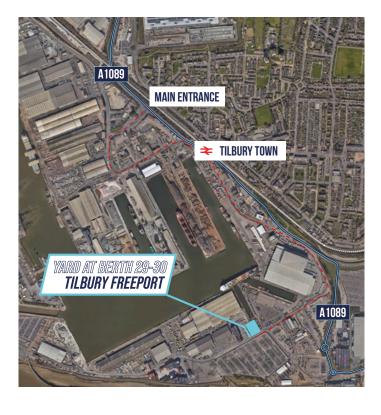

### **LOCATION**

The property is located within the port of Tilbury, London's major port. It is also the largest multi-modal port in the south east - and 3rd largest port group in the UK. Sitting on the north bank of the Thames just 22 nautical miles east of Central London, it is perfectly placed to handle cargo for London and the rest of the south east - with easy access to 18 million people within 75 miles.

#### CONNECTIVITY

| A1089                | 0.5 miles |  |
|----------------------|-----------|--|
|                      | 2.5 miles |  |
| M25 (J30 / 31)       | 6.5 miles |  |
| Tilbury Town Station | 1.4 miles |  |