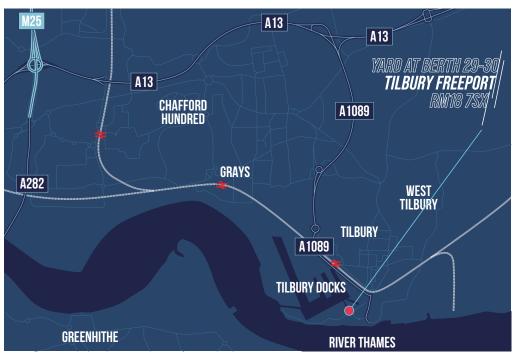

### **LOCATION**

The property is located within the port of Tilbury, London's major port. It is also the largest multi-modal port in the south east - and 3rd largest port group in the UK. Sitting on the north bank of the Thames just 22 nautical miles east of Central London, it is perfectly placed to handle cargo for London and the rest of the south east - with easy access to 18 million people within 75 miles.

#### CONNECTIVITY

| A1089                | 0.5 miles |  |
|----------------------|-----------|--|
|                      | 2.5 miles |  |
| M25 (J30 / 31)       | 6.5 miles |  |
| Tilbury Town Station | 1.4 miles |  |