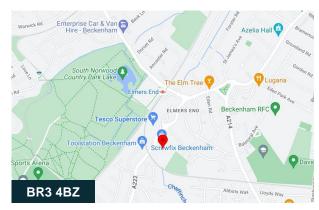

#### Location

Pioneer Court is located in Elmers End and is accessed from the Croydon Road A222. The property is approximately 10 miles south east of Central London, 4 miles west of Bromley and 3.5 miles north east of Croydon. Junction 4 of the M25 is located approximately 11.5 miles to the East. Beckenham town centre is approximately 1 mile to the north east. Elmers End Railway Station is a short distance away.