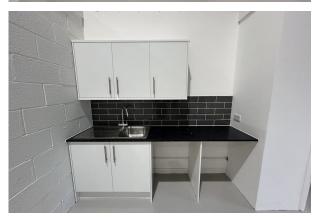

## Description

This newly refurbished property comprises a mid terraced unit with a panelled electric loading door to the front. The unit has WC and kitchen facilities at ground floor.