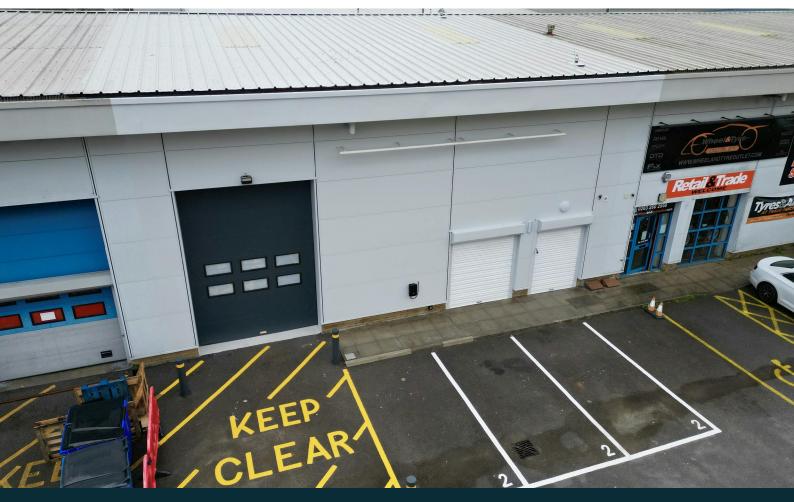

**Unit 2 Pioneer Court** 

Croydon Road, Elmers End, Beckenham, BR3 4BZ

Mid-terraced trade counter / warehouse unit on an established industrial estate Comprehensively refurbished

2,995 sq ft

(278.24 sq m)

- Prominent trade counter unit
- 7.49m ridge height
- 3 on-site car parking spaces
- Local occupiers include Screwfix, Howdens, Toolstation & CEF

## Description

This newly refurbished property comprises a mid terraced unit with a panelled electric loading door to the front. The unit has WC and kitchen facilities at ground floor.