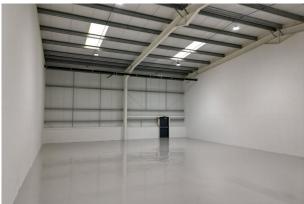

## Description

This newly refurbished property comprises a mid terraced unit with a panelled electric loading door to the front. The unit has WC and kitchen facilities at ground floor.

#### Accommodation

The accommodation comprises the following areas:

| Name               | sq ft | sq m   | Availability |
|--------------------|-------|--------|--------------|
| Ground - Warehouse | 2,995 | 278.24 | Under Offer  |
| Total              | 2,995 | 278.24 |              |