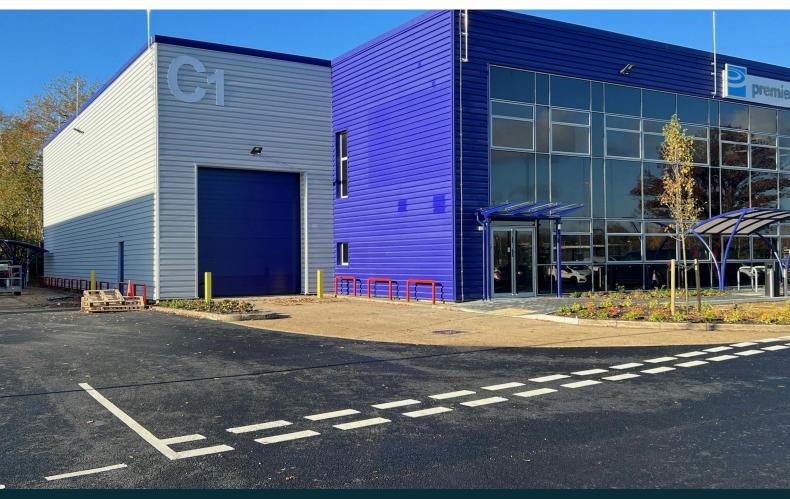

## **Unit C1 Fleming Centre**

Fleming Way, Crawley, RH10 9NN

#### Description

The property is a unit of steel portal frame construction with block infill and profiled steel elevations. There is a sectional up and over loading door. Internally there are offices at both ground and first floor levels. Externally there is a forecourt area and 18 private car parking spaces. The property has been fully refurbished throughout.