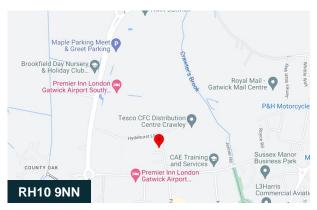

#### Location

The Fleming Centre is situated in a prime location fronting Fleming Way in the heart of the Manor Royal estate. Junction 10 of M23 is just 2 miles providing swift access to the M25 J7 being 9 miles. Both Gatwick Airport and Three bridges stations are equidistant at 2 miles.