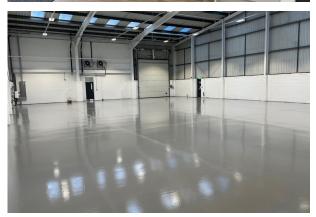

#### Description

The property is a unit of steel portal frame construction with block infill and profiled steel elevations. There is a sectional up and over loading door. Internally there are offices at both ground and first floor levels. Externally there is a forecourt area and 18 private car parking spaces. The property has been fully refurbished throughout.

#### Accommodation

The accommodation comprises the following areas:

| Name               | sq ft | sq m   | Availability |
|--------------------|-------|--------|--------------|
| Ground - Warehouse | 5,064 | 470.46 | Under Offer  |
| Ground - Office    | 887   | 82.40  | Under Offer  |
| 1st - Office       | 887   | 82.40  | Under Offer  |
| Total              | 6,838 | 635.26 |              |