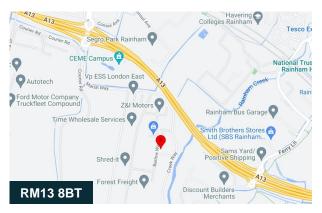

Unit E1, Thames View Business Centre, Fairview Industrial Estate Barlow Way, Rainham, RM13 8BT

Warehouse / Industrial Unit -Currently under Refurbishment ready to occupy in April 2024

6,827 sq ft (634.25 sq m)

#### Location

Thames View Business Centre is situated in the Thames Gateway, just off Barlow Way on the popular Fairview Industrial Park to the south and the A13, which directly links to the M25 to Central London. The estate is well located for easy access to Thurrock, Dagenham and Barking.