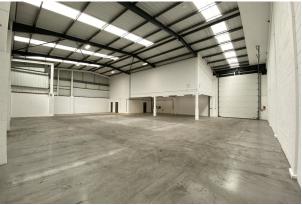

## Description

To Let - The property comprises an end of terrace steel portal frame warehouse. The warehouse benefits from a full height (5.5m) loading door and has an eaves height of 6.3m. Externally there is a forecourt with ample parking and loading.

### Accommodation

Accommodation (Approx GEA)

| Name                          | sq ft | sq m   |
|-------------------------------|-------|--------|
| Ground - Warehouse/Production | 5,458 | 507.06 |
| 1st - Offices                 | 1,369 | 127.18 |
| Total                         | 6,827 | 634.24 |