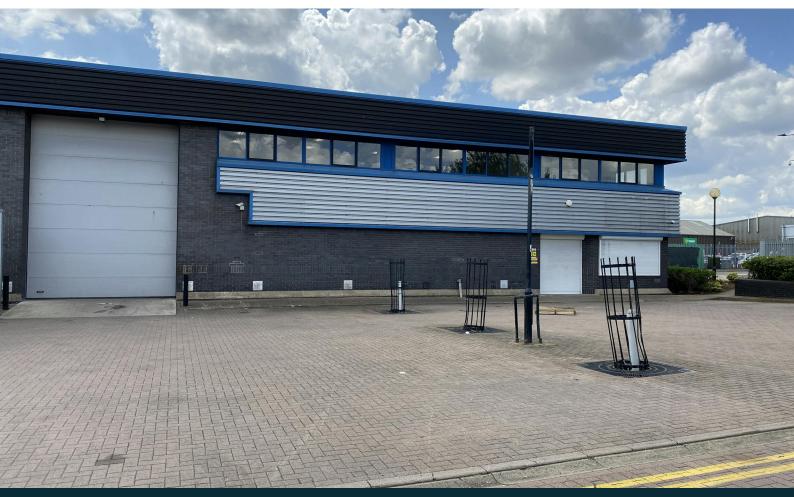

Unit E1, Thames View Business Centre, Fairview Industrial Estate Barlow Way, Rainham, RM13 8BT

Warehouse / Industrial Unit -Currently under Refurbishment ready to occupy in April 2024

6,827 sq ft (634.25 sq m)

## Description

To Let - The property comprises an end of terrace steel portal frame warehouse. The warehouse benefits from a full height (5.5m) loading door and has an eaves height of 6.3m. Externally there is a forecourt with ample parking and loading.