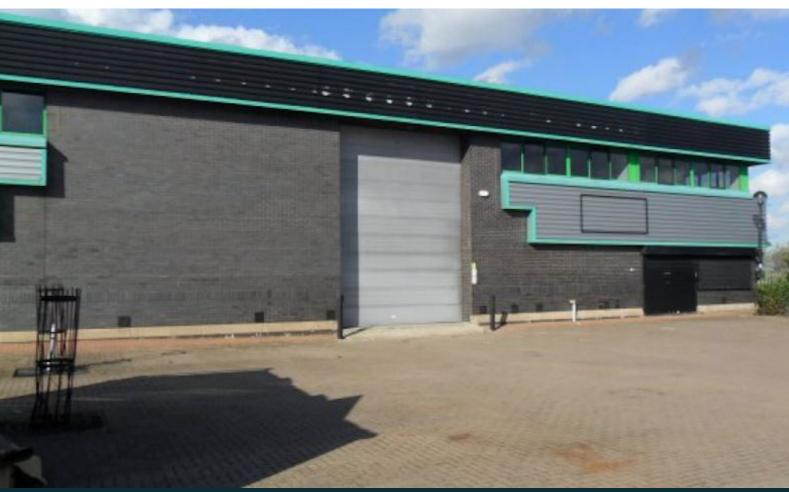

## Description

To Let - The property comprises an end of terrace steel portal frame warehouse. The warehouse benefits from a full height (5.5m) loading door and has an eaves height of 6.3m. Externally there is a forecourt with ample parking and loading.

- To be refurbished
- Full height 5.5m loading door
- 3 phase power
- Eaves height 6.3m
- LED warehouse lighting
- Ground floor WCs
- Double glazed windows
- Security shutters on ground floor
- Ample parking and loading
- Security patrolled estate