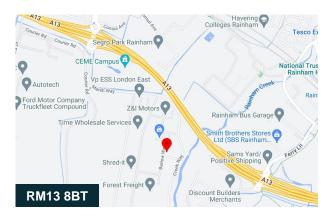

Unit D3, Thames View Business Centre, Fairview Industrial Estate
Barlow Way, Rainham, RM13 8BT

Warehouse / Industrial Unit - Currently under Refurbishment ready to occupy in April 2024

6,407 sq ft

(595.23 sq m)

#### Location

Thames View Business Centre is situated in the Thames Gateway, just off Barlow Way on the popular Fairview Industrial Park to the south and the A13, which directly links to the M25 to Central London. The estate is well located for easy access to Thurrock, Dagenham and Barking.