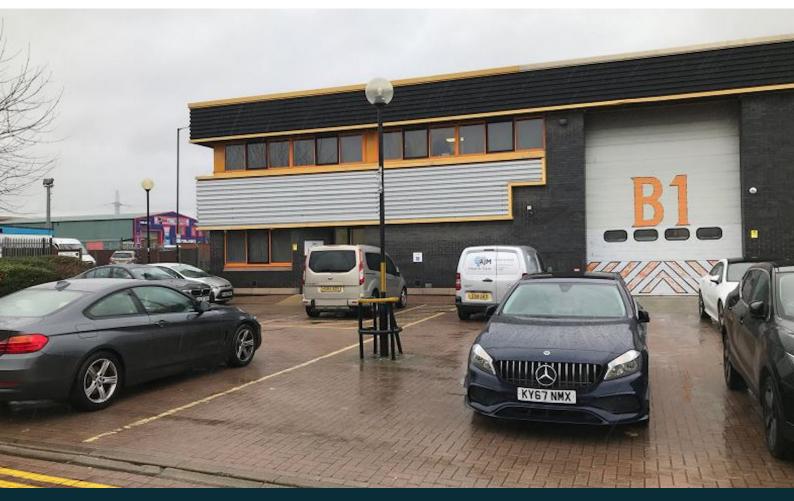

Unit B1, Thames View Business Centre, Fairview Industrial Estate

Barlow Way, Rainham, RM13 8BT

Warehouse / Industrial Unit - Currently under Refurbishment ready to occupy in April 2024

5,142 sq ft

(477.71 sq m)

## Description

To Let - The property comprises an end of terrace steel portal frame warehouse. The warehouse benefits from a full height (5.5m) loading door and has an eaves height of 6.6m. Externally there is a forecourt with ample parking and loading.