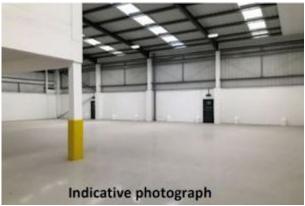

## Description

To Let - The property comprises an end of terrace steel portal frame warehouse. The warehouse benefits from a full height (5.5m) loading door and has an eaves height of 6.6m. Externally there is a forecourt with ample parking and loading.

#### Accommodation

Accommodation (Approx GEA)

| Name                          | sq ft | sq m   |
|-------------------------------|-------|--------|
| Ground - Warehouse/Production | 4,210 | 391.12 |
| 1st - Offices                 | 932   | 86.59  |
| Total                         | 5,142 | 477.71 |