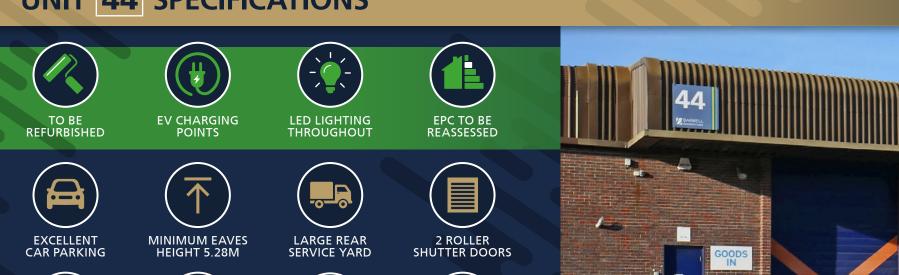

# **UNIT 44 SPECIFICATIONS**

**FULLY-FITTED FIRST** 

**FLOOR OFFICES** 

Ш

**3 PHASE** 

**POWER** 

**GROUND & FIRST** 

WC FACILITIES

**KITCHENETTE** 

# **UNIT 44 ACCOMMODATION**

|              | FT <sup>2</sup> | M²      |
|--------------|-----------------|---------|
| Ground Floor | 15,354          | 1,426.5 |
| First Floor  | 3,472           | 322.5   |
| TOTAL (GIA)  | 18,826          | 1,749   |