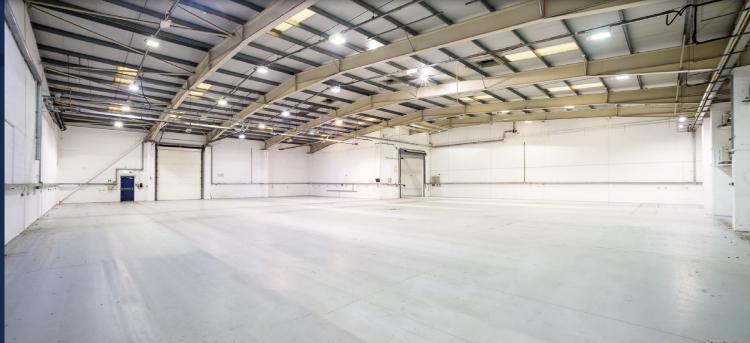

# UNIT 44 18,826 ft BARWELL CHESSINGTON SURREY KT9 2NY

**TO BE REFURBISHED** 

LARGE REAR SERVICE YARD

2 MIN WALK TO CHESSINGTON SOUTH

BARWELLBUSINESSPARK.CO.UK

**Barwell Business Park** occupiers include:

OII

# **UNIT 44 ACCOMMODATION**

|              | FT <sup>2</sup> | M²      |
|--------------|-----------------|---------|
| Ground Floor | 15,354          | 1,426.5 |
| First Floor  | 3,472           | 322.5   |
| TOTAL (GIA)  | 18,826          | 1,749   |