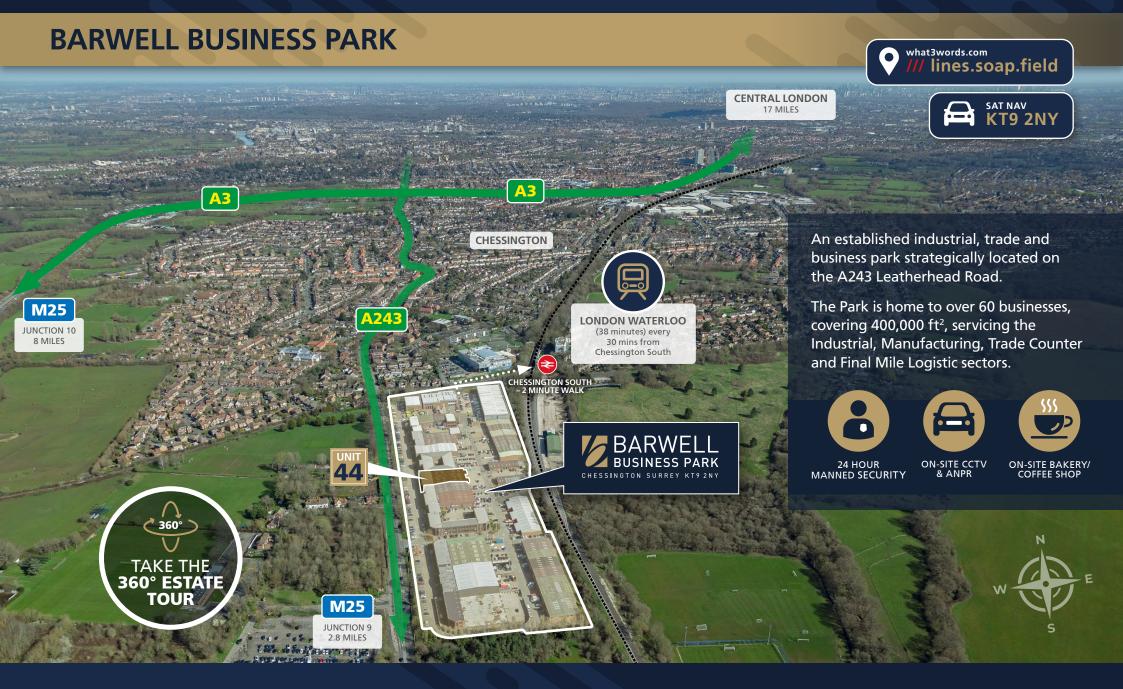

### **WELL-CONNECTED**

CROYDON

M25

6 minutes

10 minutes

40 minutes

40 minutes

55 minutes

(J7)