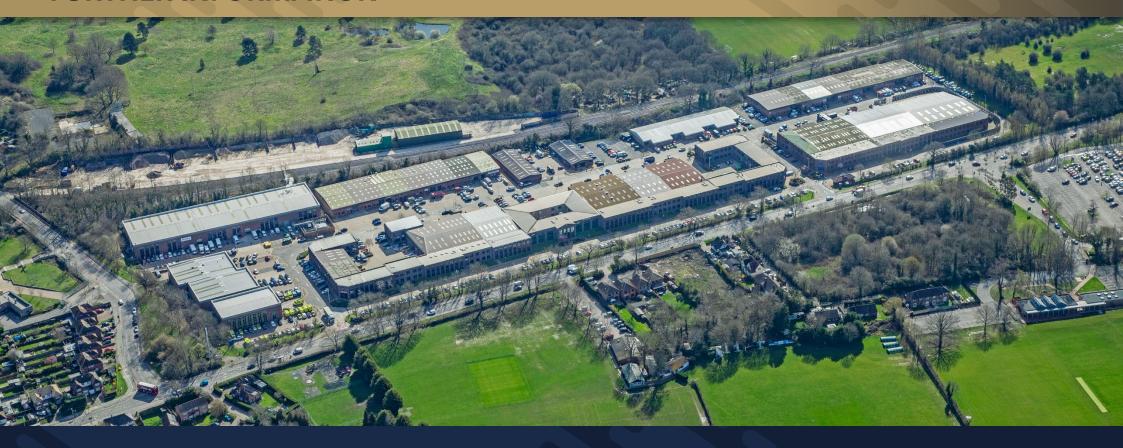

IT 44 18,826 ft BARWELL CHESSINGTON SURREY KT9 2NY







**TO BE REFURBISHED** 



LARGE REAR SERVICE YARD



2 MIN WALK TO CHESSINGTON SOUTH





BARWELLBUSINESSPARK.CO.UK





**Barwell Business Park** occupiers include:

















OII

# **UNIT 44 SPECIFICATIONS**

**FULLY-FITTED FIRST** 

**FLOOR OFFICES** 

Ш

**3 PHASE** 

**POWER** 



**GROUND & FIRST** 

WC FACILITIES

**KITCHENETTE** 

# **UNIT 44 ACCOMMODATION**





|              | FT <sup>2</sup> | M²      |
|--------------|-----------------|---------|
| Ground Floor | 15,354          | 1,426.5 |
| First Floor  | 3,472           | 322.5   |
| TOTAL (GIA)  | 18,826          | 1,749   |



### **WELL-CONNECTED**



CROYDON

M25

6 minutes

10 minutes

40 minutes

40 minutes

55 minutes

(J7)

## **FURTHER INFORMATION**



#### **TERMS**

Details of terms, service charge and rates available on request.



01737 243 328 altusgroup.com/agency

#### **Robert Bradley-Smith**

robert.bradley-smith@altusgroup.com 07469 854 799

#### **Harvey Arrowsmith**

harvey.arrowsmith@altusgroup.com 07525 210 656



**James Haestier** 

james.haestier@colliers.com 07818 038 009