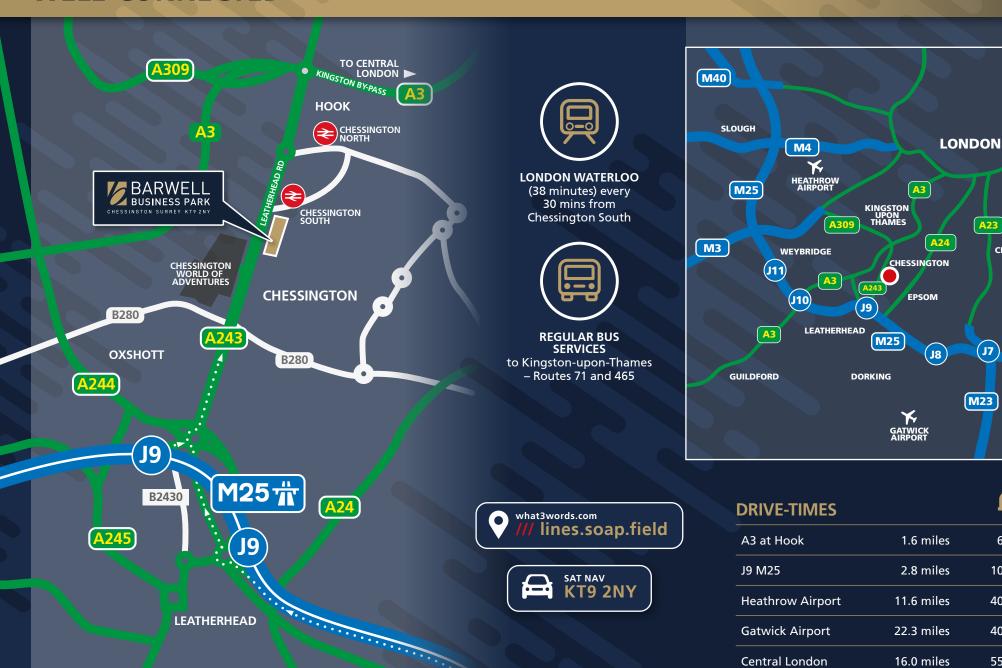

### **WELL-CONNECTED**

CROYDON

M25

6 minutes

10 minutes

40 minutes

40 minutes

55 minutes

(J7)