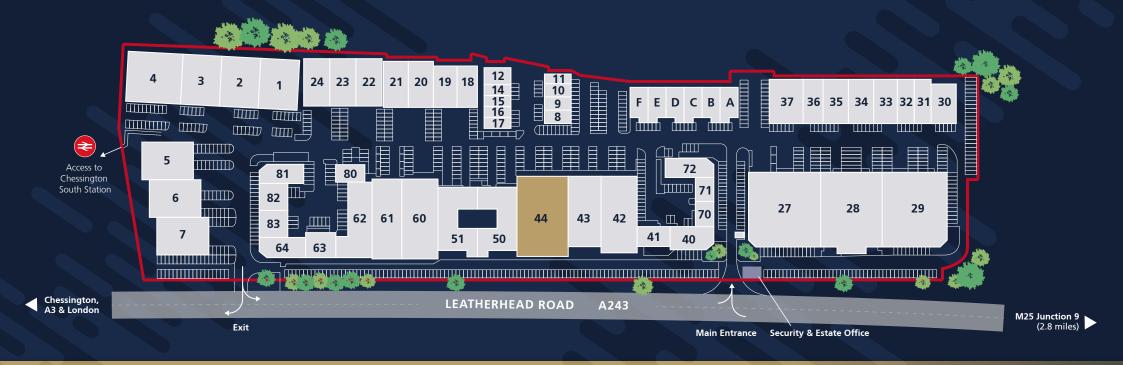

# UNIT 44 18,826 ft BARWELL CHESSINGTON SURREY KT9 2NY

**TO BE REFURBISHED** 

LARGE REAR SERVICE YARD

2 MIN WALK TO CHESSINGTON SOUTH

BARWELLBUSINESSPARK.CO.UK

**Barwell Business Park** occupiers include:

OII