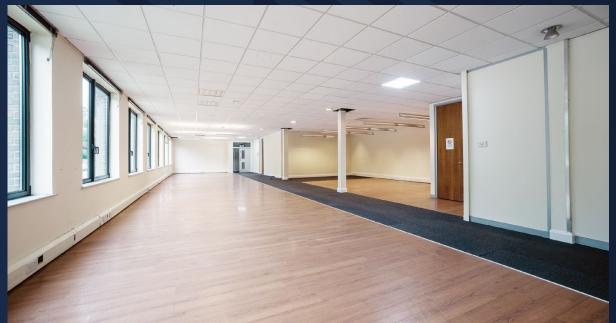

# **UNIT 44 SPECIFICATIONS**

**FULLY-FITTED FIRST** 

**FLOOR OFFICES** 

Ш

**3 PHASE** 

**POWER** 

**GROUND & FIRST** 

WC FACILITIES

# **UNIT 44 ACCOMMODATION**

|              | FT <sup>2</sup> | M²      |
|--------------|-----------------|---------|
| Ground Floor | 15,354          | 1,426.5 |
| First Floor  | 3,472           | 322.5   |
| TOTAL (GIA)  | 18,826          | 1,749   |