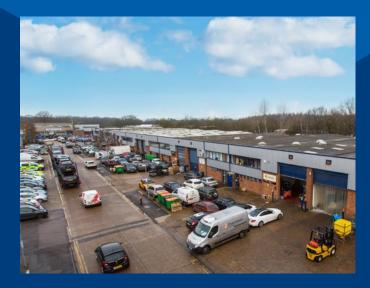

# **ELDON WAY**

INDUSTRIAL ESTATE

The estate is located in located in close proximity to Paddock Wood Station with direct services to London Charing Cross (52 minutes).

Eldon Way Industrial Estate is a well known industrial and warehouse centre of around 50 units, close to the town centre on the western side of Maidstone Road (B2160).

It offers high-quality units with three-phase power supply, good eaves, loading doors and parking. Access is from Nursery Road onto Eldon Way.