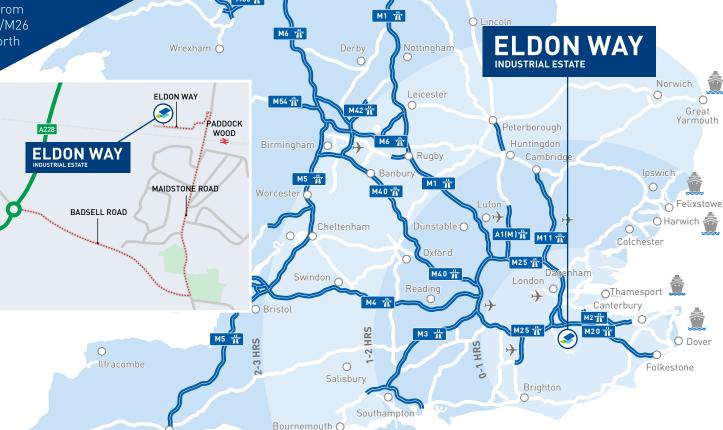

### STRATEGIC LOGISTICS LOCATION

Eldon Way Industrial Estate is situated close to the town centre on the western side of Maidstone Road (A228). The town's shops and main line station providing frequent services to London and Ashford are within 300 yards. Paddock Wood is 5 miles from Tunbridge Wells and 10 miles from Maidstone. The M20/M26 and M25 motorways are around 9 and 17 miles to the north

respectively, the latter being reached via the East Peckham by-pass and Seven Mile Lane.

Gatwick Airport is located just over 38 miles to the west and can be reached in less than an hour.

M26: 9 MILES, 16 MINUTES M20: 9 MILES, 16 MINUTES

M25: 17 MILES, 23 MINUTES M2: 18.2 MILES. 31 MINUTES

DRIVE TIME TO **LONDON GATWICK AIRPORT** IS APPROXIMATELY 38.6 MILES, 54 MINUTES

PADDOCK WOOD: 1 MILE. 5 MINUTES **BELTRING:** 2.7 MILES, 6 MINUTES

YALDING: 4 MILES. 8 MINUTES

**TONBRIDGE:** 7.3 MILES, 8 MINUTES

JOURNEY TIME TO LONDON CHARING **CROSS IS JUST 52 MINUTES** 

Misrepresentation Act 1967:

Whilst all the information in these particulars is believed to be correct, neither the agent nor their client guarantee its accuracy nor is it intended to form part of any contract. All areas quoted are approximate. March 2023.