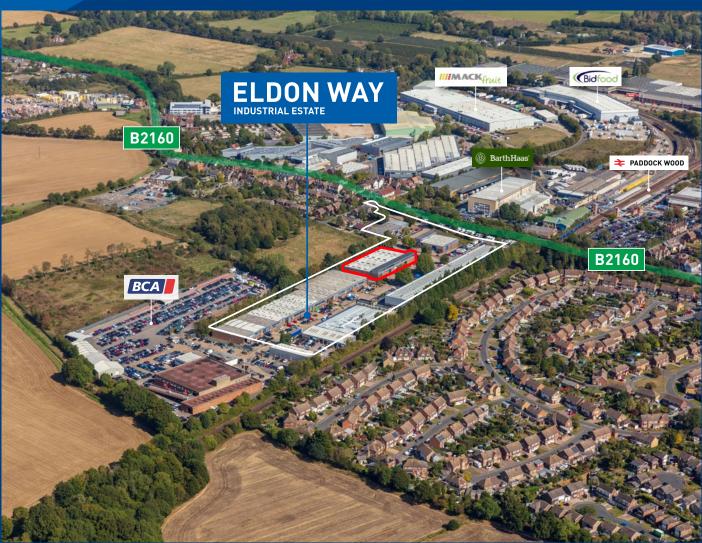

### STRATEGIC LOGISTICS LOCATION

Eldon Way Industrial Estate is situated close to the town centre on the western side of Maidstone Road (A228). The town's shops and main line station providing frequent services to London and Ashford are within 300 yards. Paddock Wood is 5 miles from Tunbridge Wells and 10 miles from Maidstone. The M20/M26 and M25 motorways are around 9 and 17 miles to the north

respectively, the latter being reached via the East Peckham by-pass and Seven Mile Lane.

Gatwick Airport is located just over 38 miles to the west and can be reached in less than an hour.

M26: 9 MILES, 16 MINUTES M20: 9 MILES, 16 MINUTES

M25: 17 MILES, 23 MINUTES M2: 18.2 MILES. 31 MINUTES

DRIVE TIME TO **LONDON GATWICK AIRPORT** IS APPROXIMATELY 38.6 MILES, 54 MINUTES

PADDOCK WOOD: 1 MILE. 5 MINUTES **BELTRING:** 2.7 MILES, 6 MINUTES

YALDING: 4 MILES. 8 MINUTES

**TONBRIDGE:** 7.3 MILES, 8 MINUTES

JOURNEY TIME TO LONDON CHARING **CROSS IS JUST 52 MINUTES** 

Misrepresentation Act 1967:

Whilst all the information in these particulars is believed to be correct, neither the agent nor their client guarantee its accuracy nor is it intended to form part of any contract. All areas quoted are approximate. March 2023.