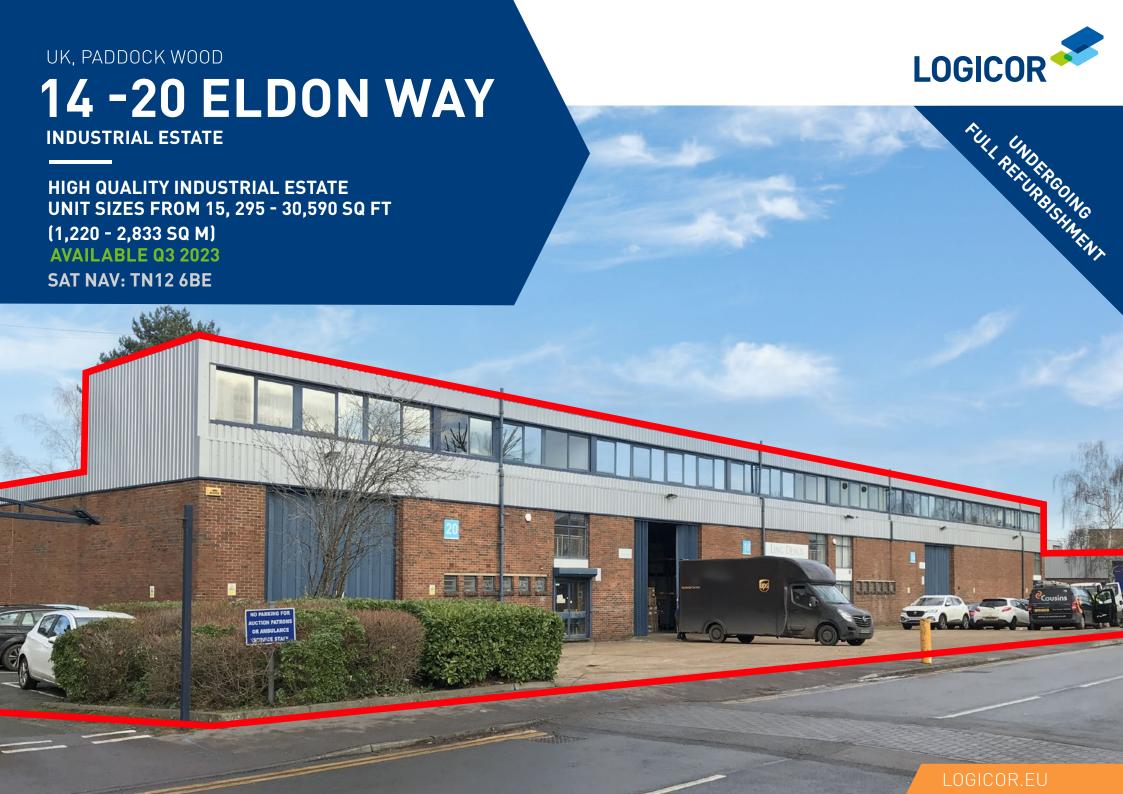

# **ELDON WAY**

INDUSTRIAL ESTATE

The estate is located in located in close proximity to Paddock Wood Station with direct services to London Charing Cross (52 minutes).

Eldon Way Industrial Estate is a well known industrial and warehouse centre of around 50 units, close to the town centre on the western side of Maidstone Road (B2160).

It offers high-quality units with three-phase power supply, good eaves, loading doors and parking. Access is from Nursery Road onto Eldon Way.

## HIGH QUALITY INDUSTRIAL ESTATE