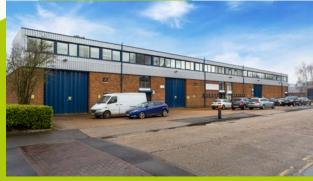

# **ELDON WAY**

INDUSTRIAL ESTATE

The estate is located in located in close proximity to Paddock Wood Station with direct services to London Charing Cross (52 minutes).

Eldon Way Industrial Estate is a well known industrial and warehouse centre of around 50 units, close to the town centre on the western side of Maidstone Road (B2160).

It offers high-quality units with three-phase power supply, good eaves, loading doors and parking. Access is from Nursery Road onto Eldon Way.