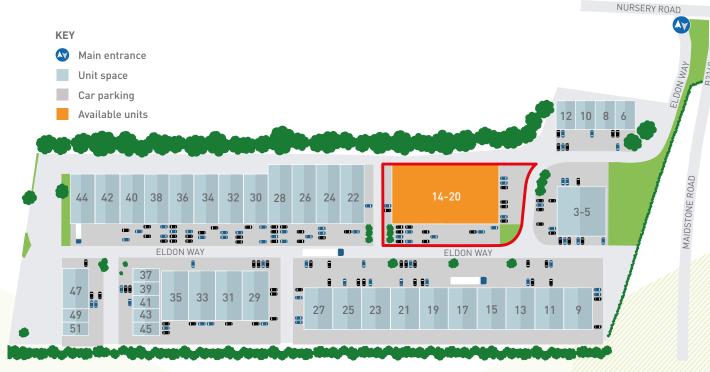

#### **ACCOMMODATION**

| UNITS    | GF<br>WAREHOUSE<br>SQ FT | FF<br>OFFICE<br>SQ FT | TOTAL SQ FT |
|----------|--------------------------|-----------------------|-------------|
| 14 -16   | 13,137                   | 2,097                 | 15,234      |
| 18 -20   | 13,162                   | 2,096                 | 15,258      |
| COMBINED |                          |                       |             |
| 14-20    | 26,299                   | 4,193                 | 30,492      |

It offers high-quality units with three-phase power supply, good eaves, loading doors and parking. Access is from Nursery Road onto Eldon Way.