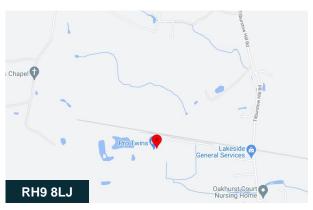

#### Location

The premises are situated on the Lambs Business Park which is accessed off Tilburstow Hill Road which connects with the A22 Eastbourne Road to the south and the B2236 to the north which in turn connects with the A25. J6 of the M25 is approximately three miles to the north providing access to the national motorway network.