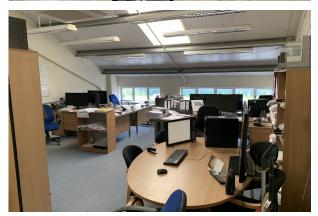

## Description

The property is a terraced unit with a panelled electric loading door to the front. The unit has WC and kitchen facilities at ground floor with offices on the first floor.

#### Accommodation

The accommodation comprises the following areas:

| Name               | sq ft | sq m   | Availability |
|--------------------|-------|--------|--------------|
| Ground - Warehouse | 2,432 | 225.94 | Available    |
| Ground - Office    | 227   | 21.09  | Available    |
| 1st - Office       | 626   | 58.16  | Available    |
| Total              | 3,285 | 305.19 |              |