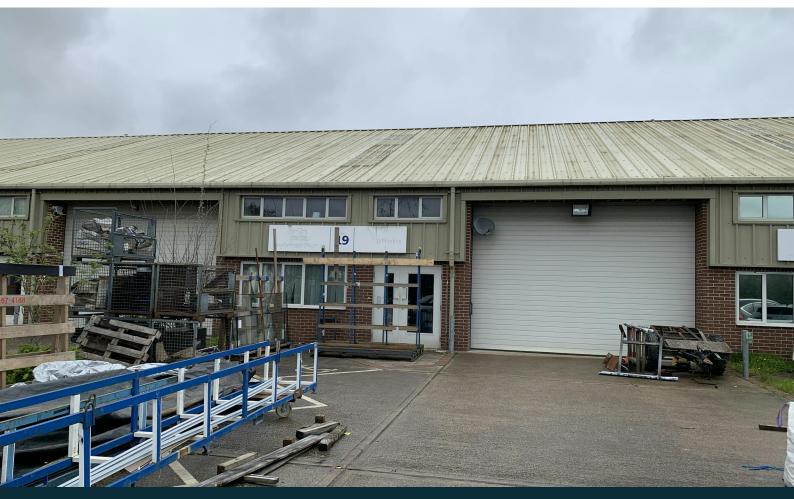

# **Unit 19 Lambs Business Park**

Terracotta Road, South Godstone, RH9 8LJ

Industrial / Warehouse Unit
To Let - situated on an
established business park,
close to A22 with good
access to the M25 motorway

## Description

The property is a terraced unit with a panelled electric loading door to the front. The unit has WC and kitchen facilities at ground floor with offices on the first floor.