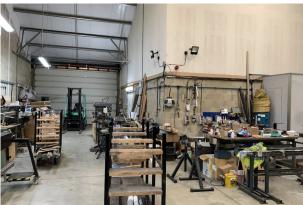

## Description

The property is a terraced unit with a panelled electric loading door to the front. The unit has WC and kitchen facilities at ground floor with offices on the first floor.

#### Accommodation

The accommodation comprises the following areas:

| Name               | sq ft | sq m   | Availability |
|--------------------|-------|--------|--------------|
| Ground - Warehouse | 2,432 | 225.94 | Available    |
| Ground - Office    | 227   | 21.09  | Available    |
| 1st - Office       | 626   | 58.16  | Available    |
| Total              | 3,285 | 305.19 |              |