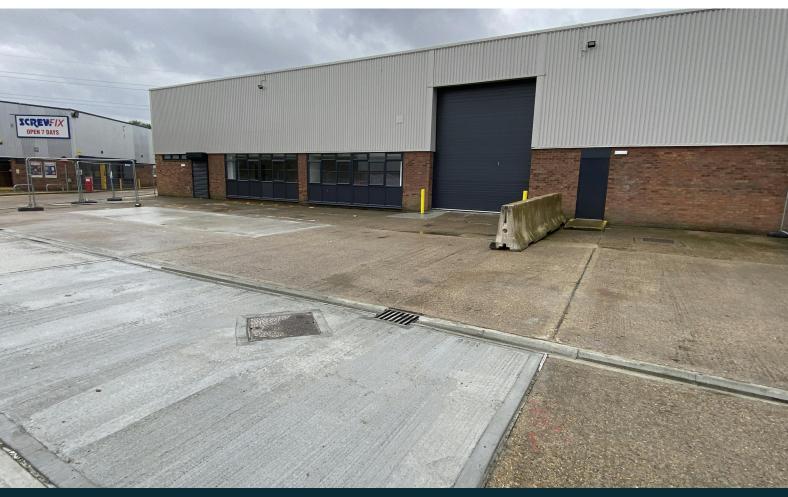

#### Description

To Let - The property which is refurbished and available for immediate occupation comprises an end of terrace unit of steel portal frame construction with part brick and part profile metal cladding elevations. The unit benefits from a full height shutter door with offices at ground floor, separate male and female WCs and a tea point.

Good sized loading and parking areas are to the front and side of the unit.