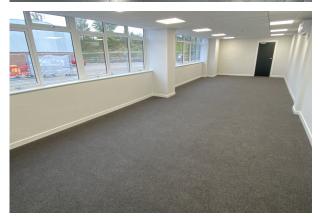

#### Description

To Let - The property which is refurbished and available for immediate occupation comprises an end of terrace unit of steel portal frame construction with part brick and part profile metal cladding elevations. The unit benefits from a full height shutter door with offices at ground floor, separate male and female WCs and a tea point.

#### Accommodation

Accommodation - (Approx. GIA)

| Name               | sq ft | sq m   |
|--------------------|-------|--------|
| Ground - Warehouse | 7,905 | 734.40 |
| Ground - Office    | 857   | 79.62  |
| Total              | 8,762 | 814.02 |