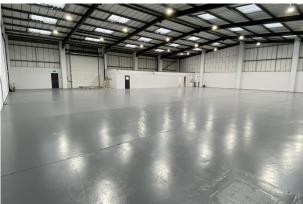

#### Description

To Let - The property which is refurbished and available for immediate occupation comprises an end of terrace unit of steel portal frame construction with part brick and part profile metal cladding elevations. The unit benefits from a full height shutter door with offices at ground floor, separate male and female WCs and a tea point.

#### Accommodation

Accommodation - (Approx. GIA)

| Name               | sq ft | sq m   |
|--------------------|-------|--------|
| Ground - Warehouse | 7,905 | 734.40 |
| Ground - Office    | 857   | 79.62  |
| Total              | 8,762 | 814.02 |