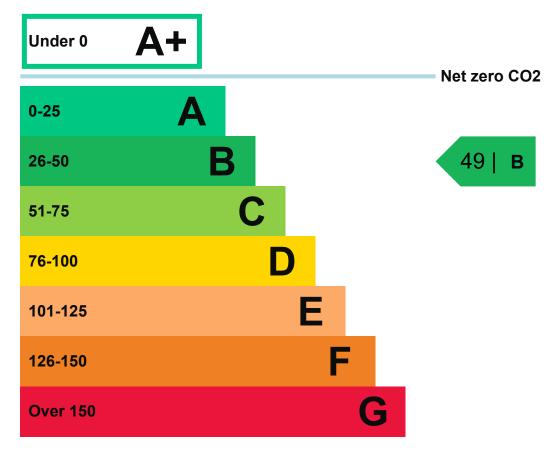

#### Energy efficiency rating for this property

This property's current energy rating is B.

Properties are given a rating from A+ (most efficient) to G (least efficient).

Properties are also given a score. The larger the number, the more carbon dioxide (CO2) your property is likely to emit.

#### How this property compares to others

Properties similar to this one could have ratings:

# If newly built

30 | B

# If typical of the existing stock

88 | D