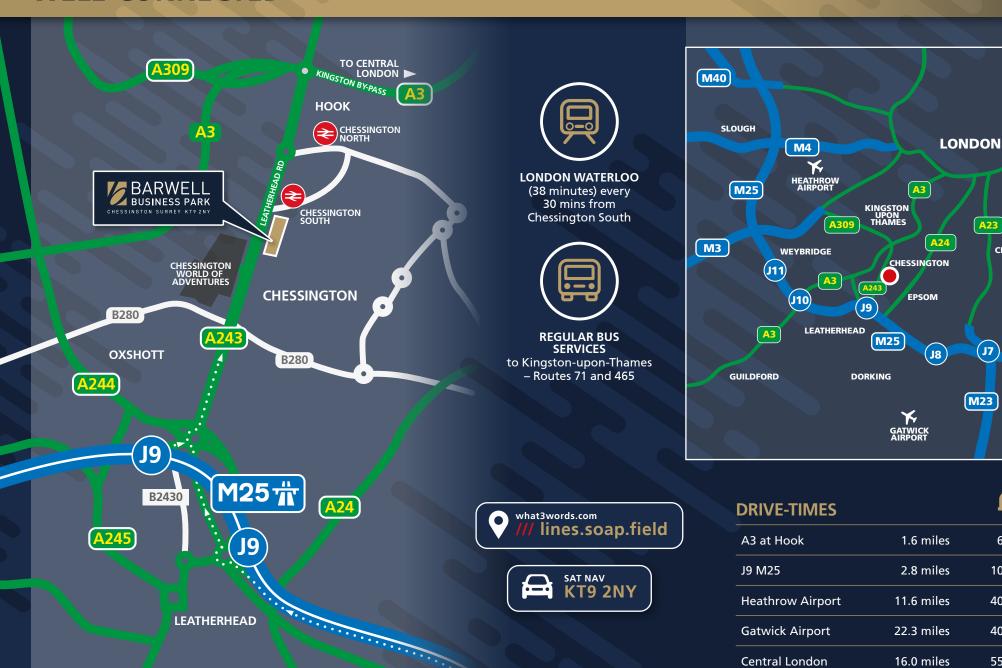

### **WELL-CONNECTED**

CROYDON

M25

6 minutes

10 minutes

40 minutes

40 minutes

55 minutes