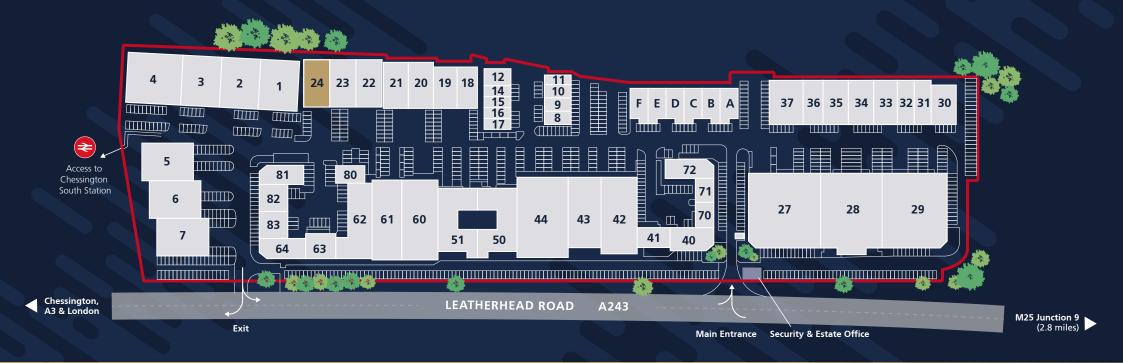

# UNIT 24 5,015 ft<sup>2</sup>



# INDUSTRIAL / WAREHOUSE UNIT TO LET



TO BE REFURBISHED



LARGE SERVICE YARD



2 MIN WALK TO CHESSINGTON SOUTH



TO THE A3







**Barwell Business Park** occupiers include:

















# **UNIT 24 SPECIFICATIONS**



**REFURBISHED** 



LED LIGHTING **THROUGHOUT** 



**EPC TO BE REASSESSED** 



**6 CAR PARKING SPACES** 













**FACILITIES** 

# **UNIT 24 ACCOMMODATION**



#### **FLOOR PLAN**



INDICATIVE LAYOUT

|             | FT²   | M²  |
|-------------|-------|-----|
| Warehouse   | 4,539 | 422 |
| Office      | 476   | 44  |
| TOTAL (GIA) | 5,015 | 466 |



### **WELL-CONNECTED**



CROYDON

M25

6 minutes

10 minutes

40 minutes

40 minutes

55 minutes

(J7)

## **FURTHER INFORMATION**



#### **TERMS**

Details of terms, service charge and rates available on request.



01737 243 328 altusgroup.com/agency

#### **Robert Bradley-Smith**

robert.bradley-smith@altusgroup.com 07469 854 799

#### **Harvey Arrowsmith**

harvey.arrowsmith@altusgroup.com 0752