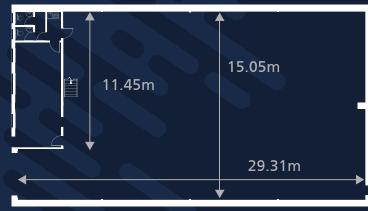

#### **FLOOR PLAN**

INDICATIVE LAYOUT

|             | FT²   | M²  |
|-------------|-------|-----|
| Warehouse   | 4,539 | 422 |
| Office      | 476   | 44  |
| TOTAL (GIA) | 5,015 | 466 |