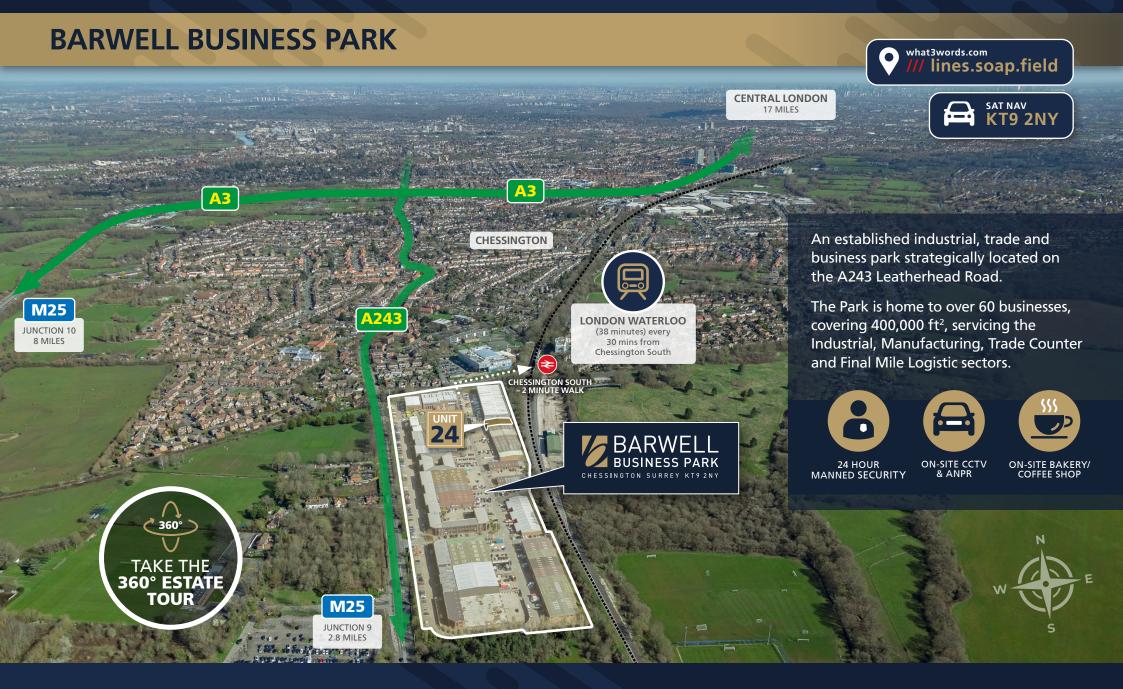

### **WELL-CONNECTED**

CROYDON

M25

6 minutes

10 minutes

40 minutes

40 minutes

55 minutes