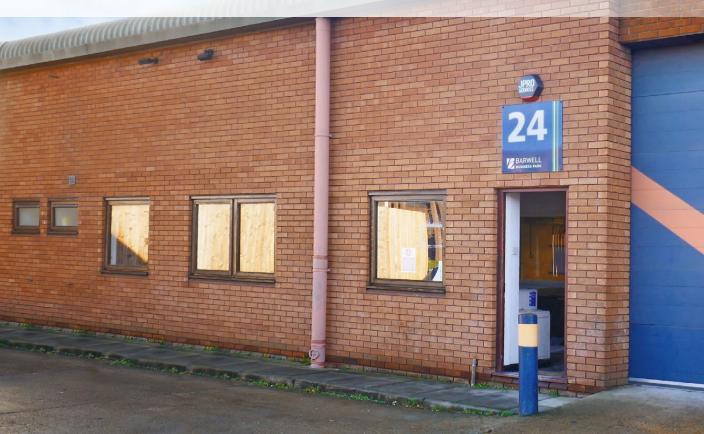

# UNIT 24 5,015 ft<sup>2</sup>

# INDUSTRIAL / WAREHOUSE UNIT TO LET

TO BE REFURBISHED

LARGE SERVICE YARD

2 MIN WALK TO CHESSINGTON SOUTH

TO THE A3

**Barwell Business Park** occupiers include: