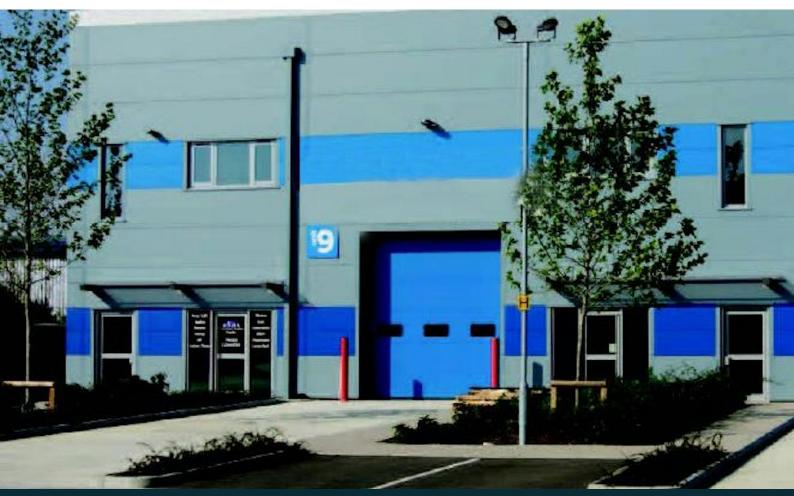

# Trade / Industrial / Warehouse Unit

**2,974 sq ft** (276.29 sq m)

- Located less than a mile from Junction 10 of the M20
- Established trade and industrial location
- 8m clear internal height
- Level loading access door
- Generous car/van parking

## Description

TO LET - The property comprises a modern end of terrace unit of steel portal frame construction with external clad elevations with 8m eaves height and single access loading door.