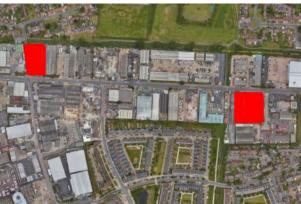

#### Accommodation

Accommodation (Approx)

| Name                          | sq ft  | sq m     | Availability |
|-------------------------------|--------|----------|--------------|
| Outdoor - 7 Thames Road site  | 43,560 | 4,046.86 | Available    |
| Outdoor - Gallions Close site | -      | -        | Let          |