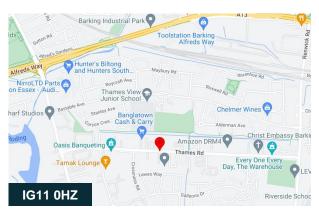

#### Location

The sites are situated within the London Borough of Barking & Dagenham approximately 12 miles east of Central London in a prominent location on Thames Road, close to the A13 within an established industrial area. Access to Thames Road is off the A13 via Ripple Road / Renwick Road junction and from the west via the River Road / Alfreds Way junction. The A13 provides a direct connection east to J30 of the M25 motorway approximately 9 miles distance. Bus route No.387 serves Thames Road with a stop close to the site.