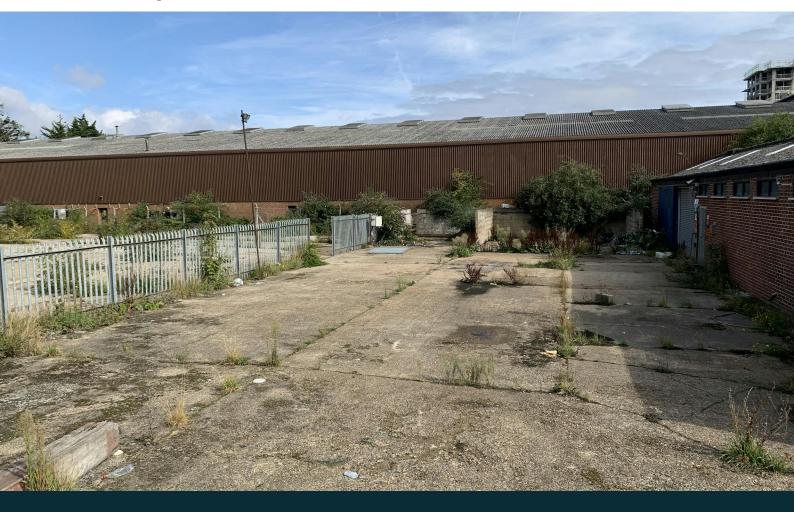

#### Description

TO LET - The site comprises a plot of secure hardstanding storage land extending to an area of approximately 1 acre (0.405hectares). The site is level and benefits from secure palisade fencing, mains connections and 24/7access.

#### **Terms**

The sites are available to lease short term for open storage use on flexible terms to be agreed