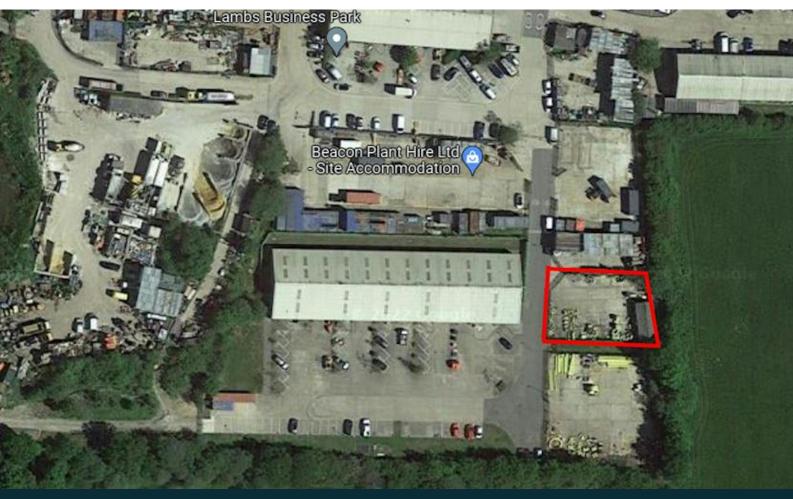

### Compound 103 Lambs Business Park

Terracotta Road, South Godstone, Godstone, RH9 8LJ

## Gated, self-contained yard

5,600 sq ft

(520.26 sq m)

- Concreted yard
- Close to M25 Junction 6
- On Site Café
- On Site WC facilities
- Approx. 500 sq ft of office space

#### Description

Gated self-contained yard with palisade fenced perimeter. Lambs Business Park offers on site WC facilities.

There is a self-contained building on site offering reception and WC facilities and also two large office areas with power and water.