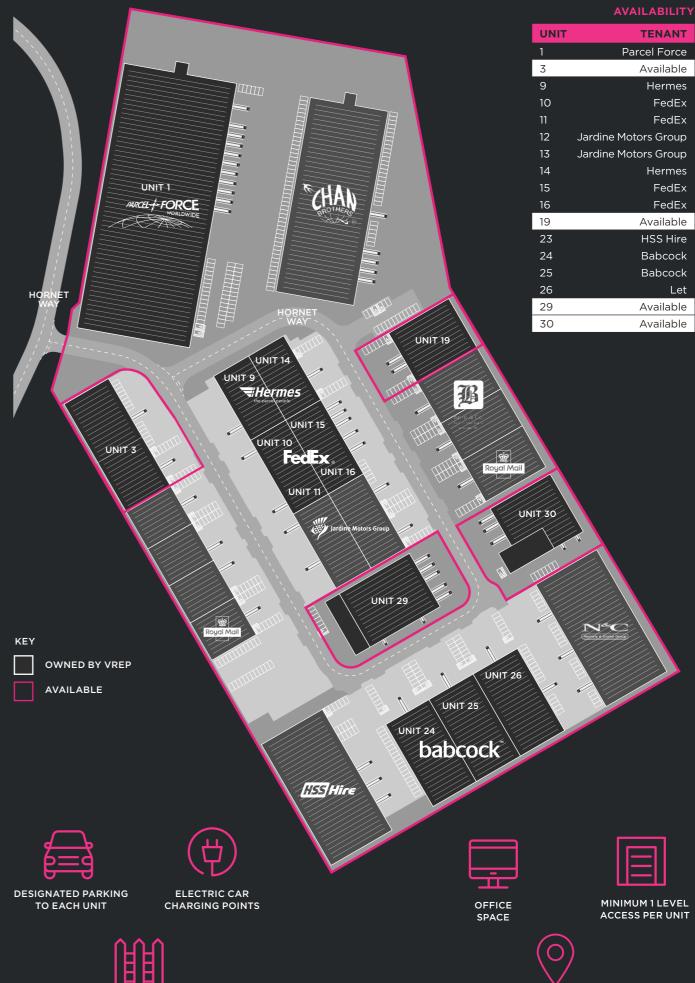

# PRIME INDUSTRIAL UNITS TO LET 16,373 - 25,154 SQ FT

Gemini Business Park totals 16 buildings ranging in size from 16,373 - 22,980 sq ft. The units are modern, developed to an institutional specification, and of steel portal frame construction, with profiled sheet clad elevations under pitched roofs. Below is a table summarising the current availabilty and outline specification.

| UNIT 3 - AVAILABLE         | SQ FT  | SQ M    |
|----------------------------|--------|---------|
| Warehouse                  | 17,368 | 1,613.5 |
| GF Lobby / Undercroft Area | 4,322  | 401.5   |
| FF Office                  | 3,464  | 321.8   |
| Total                      | 25,154 | 2,336.8 |
| UNIT 29 - AVAILABLE        | SQ FT  | SQ M    |
| Warehouse                  | 18,664 | 1,773   |
| FF Office                  | 4.316  | 400     |

22,980

2,135

| UNIT 19 - AVAILABLE | SQ FT  | SQ M    |
|---------------------|--------|---------|
| Warehouse           | 12,909 | 1,199.3 |
| FF Office           | 3,464  | 321.8   |
| Total               | 16,373 | 1,521.1 |

| UNIT 30 - AVAILABLE | SQ FT  | SQ M  |
|---------------------|--------|-------|
| Warehouse           | 14,962 | 1,390 |
| FF Office           | 3,595  | 333   |
| Total               | 18,557 | 1,724 |