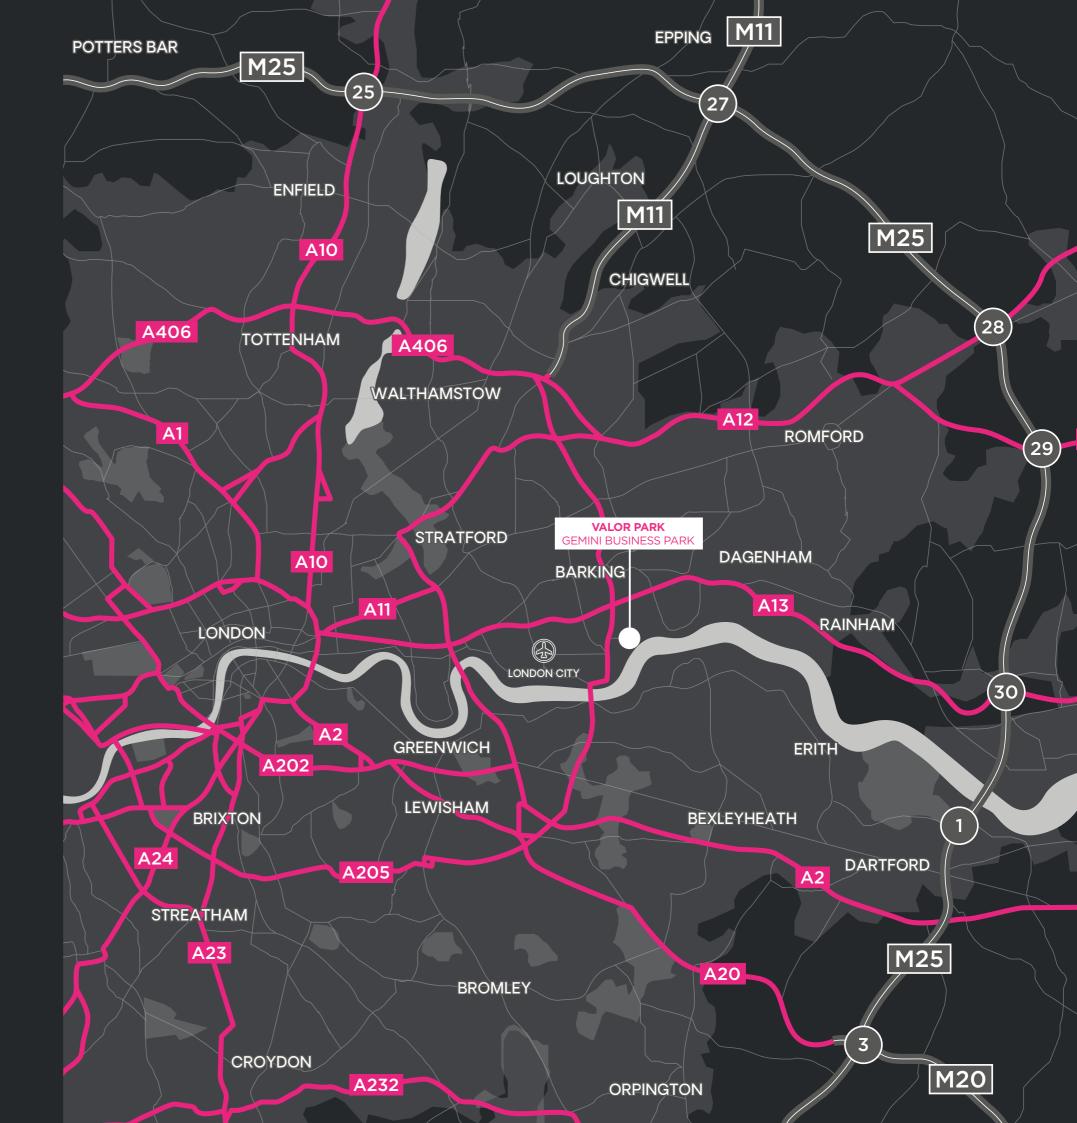

### STRATEGICALLY LOCATED WITH EXCELLENT COMMUNICATIONS

#### **LOCATION**

Gemini Business Park is an established industrial/warehouse development at the heart of the Thames Gateway, made up of a collection of 16 units. This popular urban logistics hub is located one mile from the A13/A406 interchange, enabling customers to service East London and the City, while providing fast connectivity to the M25 (J30) and M11 (J4).