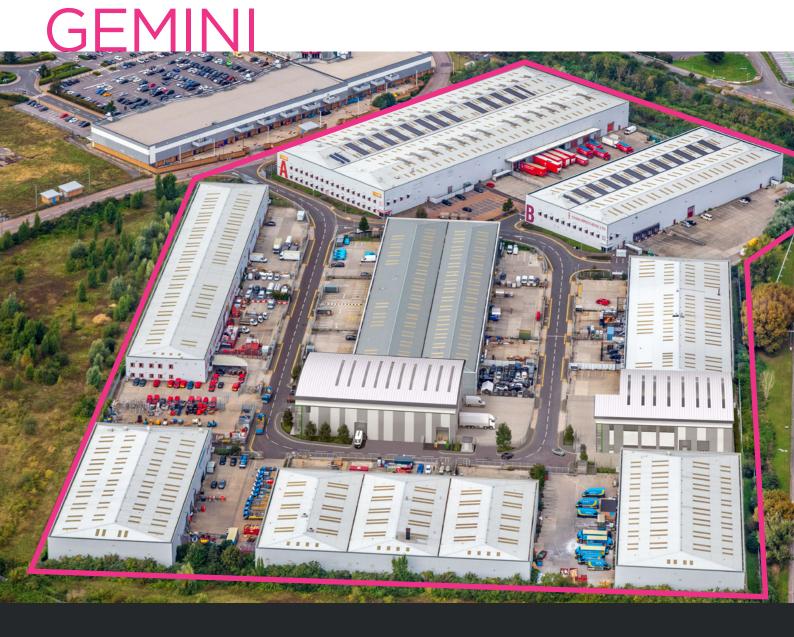

## **VALOR PARK**

PRIME GREATER LONDON MULTI-LET URBAN LOGISTICS / INDUSTRIAL PARK UNITS RANGING FROM 16,373 - 25,154 SQ FT

Total

# PRIME INDUSTRIAL UNITS TO LET 16,373 - 25,154 SQ FT

Gemini Business Park totals 16 buildings ranging in size from 16,373 - 22,980 sq ft. The units are modern, developed to an institutional specification, and of steel portal frame construction, with profiled sheet clad elevations under pitched roofs. Below is a table summarising the current availabilty and outline specification.