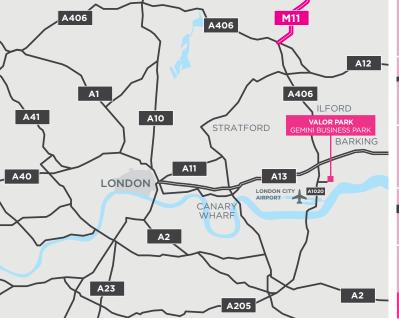

### STRATEGICALLY LOCATED WITH EXCELLENT COMMUNICATIONS

#### **LOCATION**

Gemini Business Park is an established industrial/warehouse development at the heart of the Thames Gateway, made up of a collection of 16 units. This popular urban logistics hub is located one mile from the A13/A406 interchange, enabling customers to service East London and the City, while providing fast connectivity to the M25 (J30) and M11 (J4).