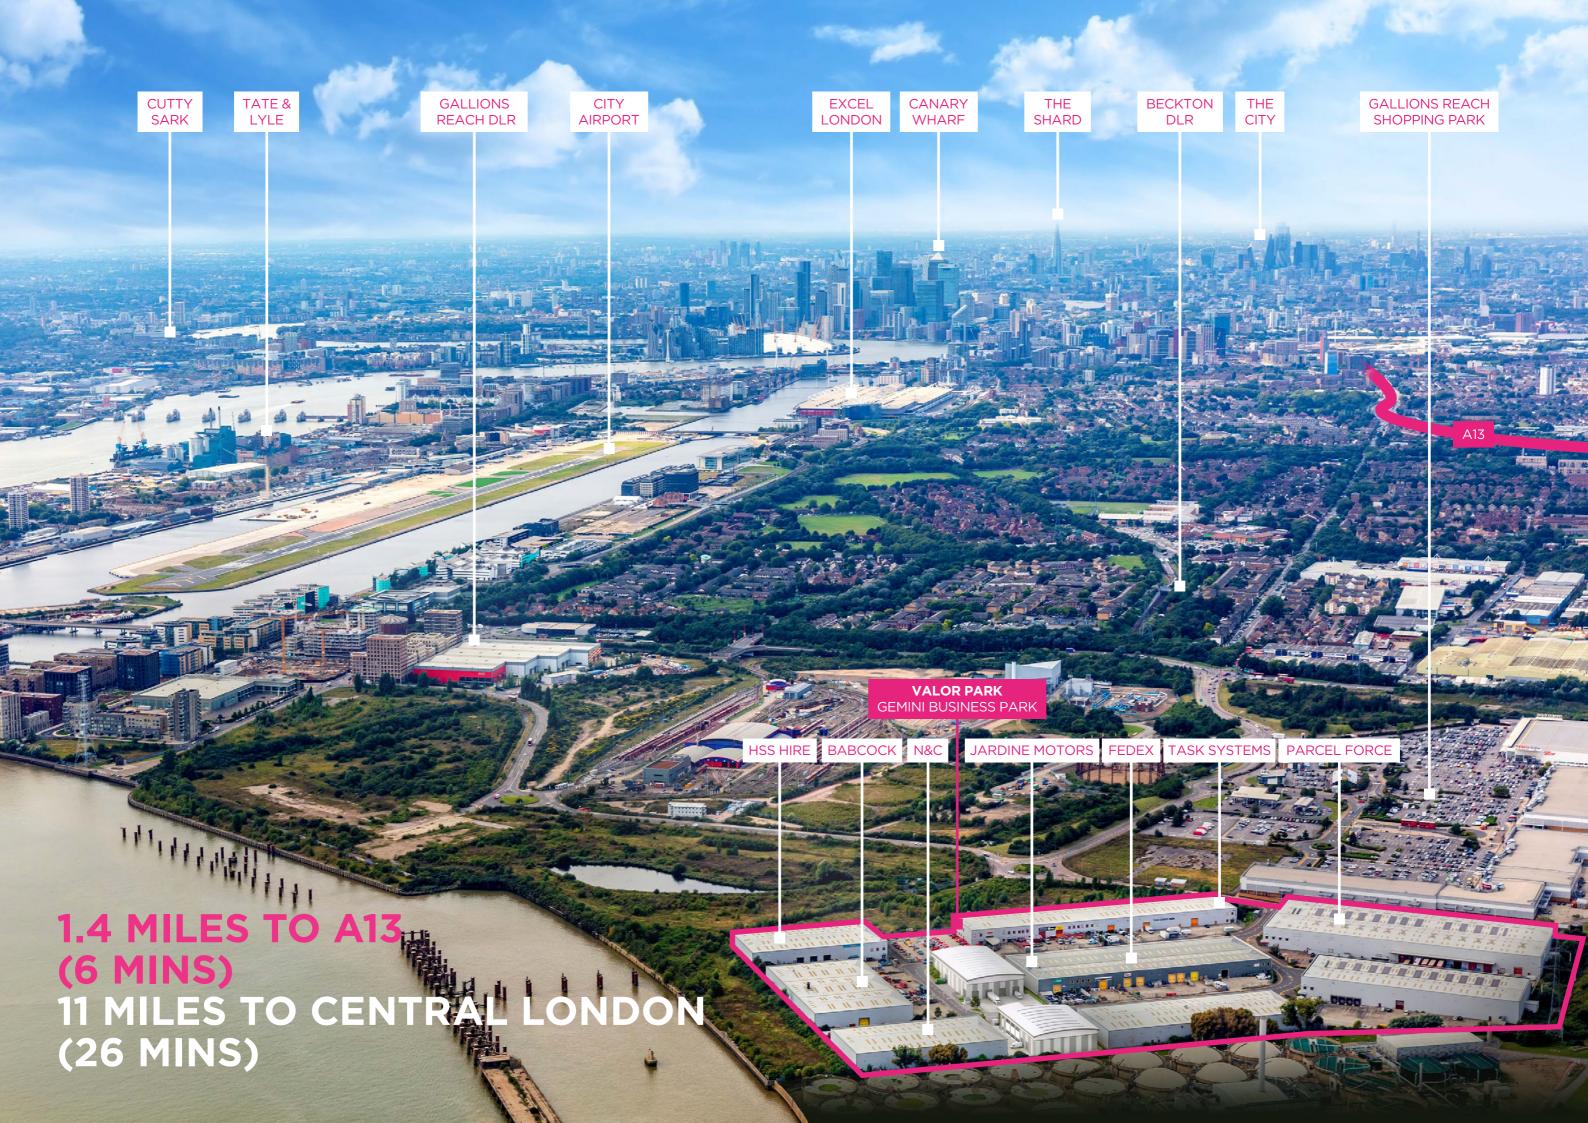

## **URBAN LOGISTICS HUB**

LOCAL OCCUPIERS

Located in the London Borough of Newham, one of the fastest growing London populations

9% of the local population employed in manufacturing, transport and storage sectors

Qualified

1.4 miles (6 mins) from the A13/A406 interchange

Less than 1 mile from London's DLR

Outside of London's ULEZ zone

#### **LOCATION**

Gemini Business Park is an established industrial/warehouse development at the heart of the Thames Gateway, made up of a collection of 16 units. This popular urban logistics hub is located one mile from the A13/A406 interchange, enabling customers to service East London and the City, while providing fast connectivity to the M25 (J30) and M11 (J4).