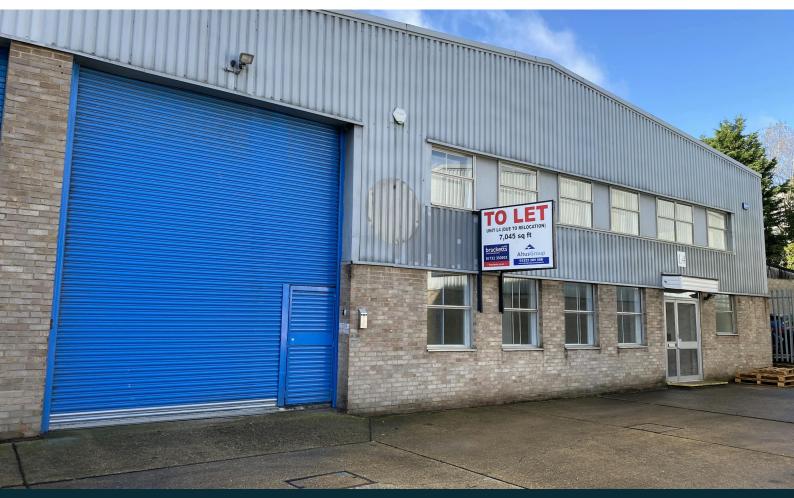

# Industrial / Warehouse Unit

7,045 sq ft

(654.50 sq m)

- Undergoing extensive refurbishment available Q1 2024
- Eaves height approx. 6m
- Roller shutter loading door approx. 14ft wide
- 2-storey office accommodation
- Male and female WCs
- Kitchen within the office section
- Forecourt providing plentiful car parking and loading / unloading facilities

TO LET - The property comprises a modern unit of steel portal frame construction with part brick faced elevations and profiled cladding above, all below a pitched and lined roof incorporating roof lights. There is a 2-storey office accommodation to the front having fluorescent lighting and suspended ceiling to the first floor with separate male and female WCs within the office section and a small kitchen. There is a concrete forecourt providing plentiful car parking and loading / unloading facilities.