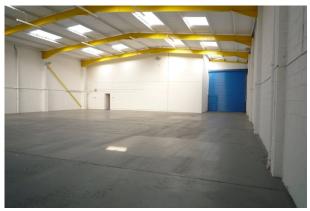

# Industrial / Warehouse Unit

7,045 sq ft

(654.50 sq m)

- Undergoing extensive refurbishment available Q1 2024
- Eaves height approx. 6m
- Roller shutter loading door approx. 14ft wide
- 2-storey office accommodation
- Male and female WCs
- Kitchen within the office section
- Forecourt providing plentiful car parking and loading / unloading facilities

TO LET - The property comprises a modern unit of steel portal frame construction with part brick faced elevations and profiled cladding above, all below a pitched and lined roof incorporating roof lights. There is a 2-storey office accommodation to the front having fluorescent lighting and suspended ceiling to the first floor with separate male and female WCs within the office section and a small kitchen. There is a concrete forecourt providing plentiful car parking and loading / unloading facilities.

#### Accommodation

Accommodation (Approx)

| Name                          | sq ft | sq m   |
|-------------------------------|-------|--------|
| Unit - Warehouse & GF Offices | 6,291 | 584.45 |
| 1st - Offices                 | 754   | 70.05  |
| Total                         | 7,045 | 654.50 |