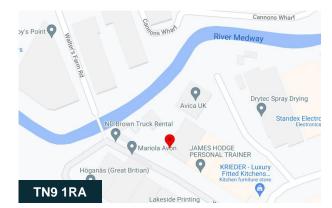

Unit L4 Deacon Trading Estate 50 Morley Road, Tonbridge, TN9 1RA

# Unit L4 Deacon Trading Estate, 50 Morley Road, Tonbridge, TN9 1RA

#### Location

The property is located on the Deacon Trading Estate, Morley Road in the centre of Tonbridge's industrial estates. Morley Road is accessed of Vale Road. The A21 by-pass is around 1.5 miles to the south via Woodgate Way which provides a direct link to the M25 at Junction5 around 8 miles to the north. Tonbridge town centre, shops and mainline station are within approximately 1 mile to the west.