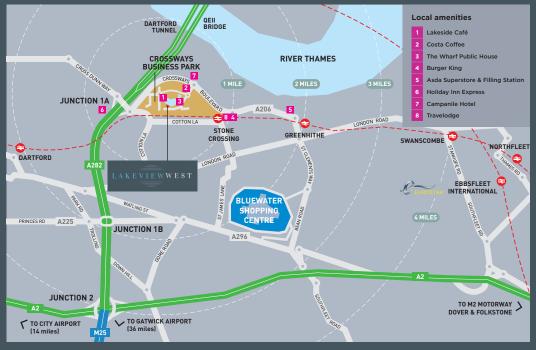

# LAKEVIEWWEST

A thriving business park environment with excellent on-site and local amenities.

d floor terrace

Crossways Business Park is an established mixed-use business of Dartford, in the heart of the Thames Gateway. The park which extends to over 300 acres, is home a number of national and international companies including Bellway Homes, Laing O'Rourke, Khune & Nagel, Diebold Nixdorf few...so you'll be in good company!!

Lakeside Café Costa Coffee Burger King Asda Superstore & Filling Station Holiday Inn Express Campanile Hotel Travelodge

## A transport hub with fast connections both domestically and internationally.

Crossways Point 15 is located on Crossways Business Park at junction 1a of the M25, close to the Dartford Crossing. The park benefits from excellent transport connectivity being close to Stone Crossing and Greenhithe stations, as well as having the fast track bus route linking Dartford town centre to Gravesend. There are two railway stations, Greenhithe and Stone Crossing, on the Gillingham to London line (40 minutes to Central London). Ebbsfleet International Station is approximately 3 miles to the east (17 minutes to Central London).