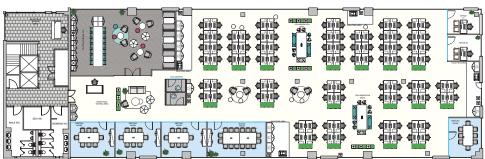

#### INDICATIVE SPACE PLAN

AIR CONDITIONING

FULL ACCESS RAISED FLOORS

MALE, FEMALE & DISABLED WC'S

METAL SUSPENDED CEILINGS

EXCELLENT PARKING RATIO OF 1:241 SQ FT

FULLY DDA COMPLIANT