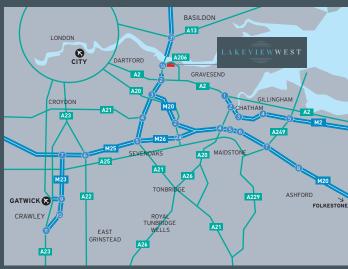

## A transport hub with fast connections both domestically and internationally.

Crossways Point 15 is located on Crossways Business Park at junction 1a of the M25, close to the Dartford Crossing. The park benefits from excellent transport connectivity being close to Stone Crossing and Greenhithe stations, as well as having the fast track bus route linking Dartford town centre to Gravesend. There are two railway stations, Greenhithe and Stone Crossing, on the Gillingham to London line (40 minutes to Central London). Ebbsfleet International Station is approximately 3 miles to the east (17 minutes to Central London).

### TRAVEL TIMES

| Rail                 |          |
|----------------------|----------|
| London St Pancras    | 18 mins  |
| London Charing Cross | 51 mins  |
| Brussels (Eurostar)  | 101 mins |
| Paris (Eurostar)     | 125 mins |

| Bus (Fastrack)                     |         |  |
|------------------------------------|---------|--|
| Greenhithe Station                 | 4 mins  |  |
| Dartford Town Centre               | 4 mins  |  |
| Bluewater Shopping Centre          | 9 mins  |  |
| Ebbsfleet International<br>Station | 20 mins |  |

| Air         |          |
|-------------|----------|
| London City | 18 miles |
| Gatwick     | 38 miles |
| Stansted    | 48 miles |
| Heathrow    | 60 miles |