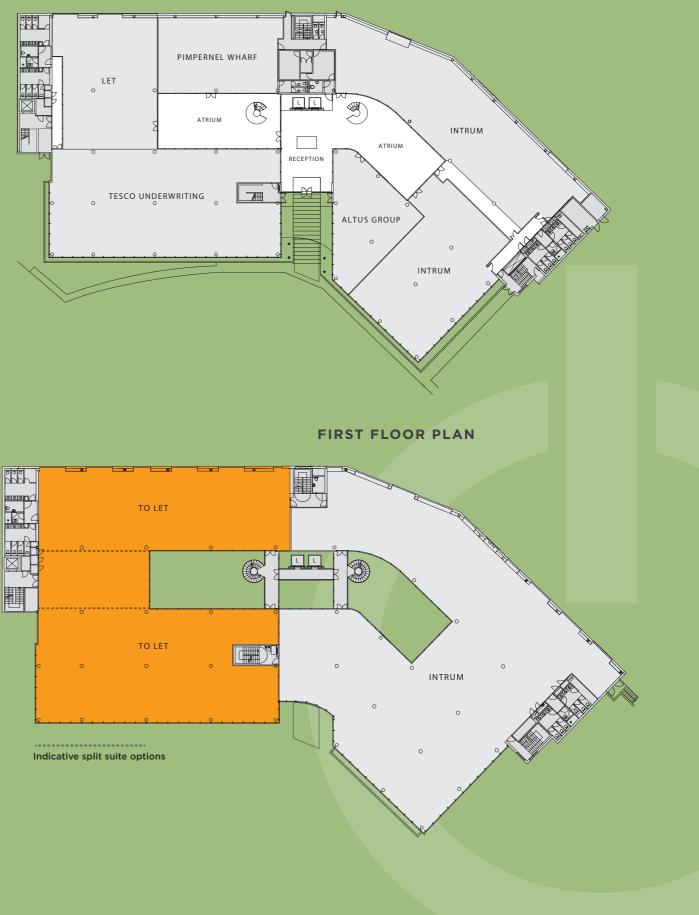

#### **AVAILABLE ACCOMMODATION (IPMS 3)**

11,003 sq ft 1,022.0 sq m First Floor Suite\*

()

\* THE FIRST FLOOR SUITE WRAPS AROUND THE CENTRAL ATRIUM AND IS CAPABLE OF FLEXIBLE SUB DIVISION TO MEET A VARIETY OF SPACE **REQUIREMENTS FROM APPROXIMATELY** 4,152 SQ FT TO 6,716 SQ FT

#### **GROUND FLOOR PLAN**