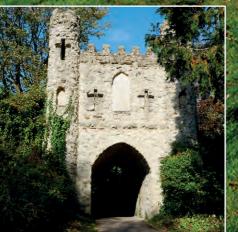

#### CONNECTIVITY

Reigate Railway Station provides regular services to Redhill, Central London and Gatwick Airport as well as Dorking, Guildford and Reading to the west.

The historic Reigate tunnel built in 1823 under the Castle grounds provides a direct walking route linking the station to the town centre, providing easy accessibility to Omnibus.