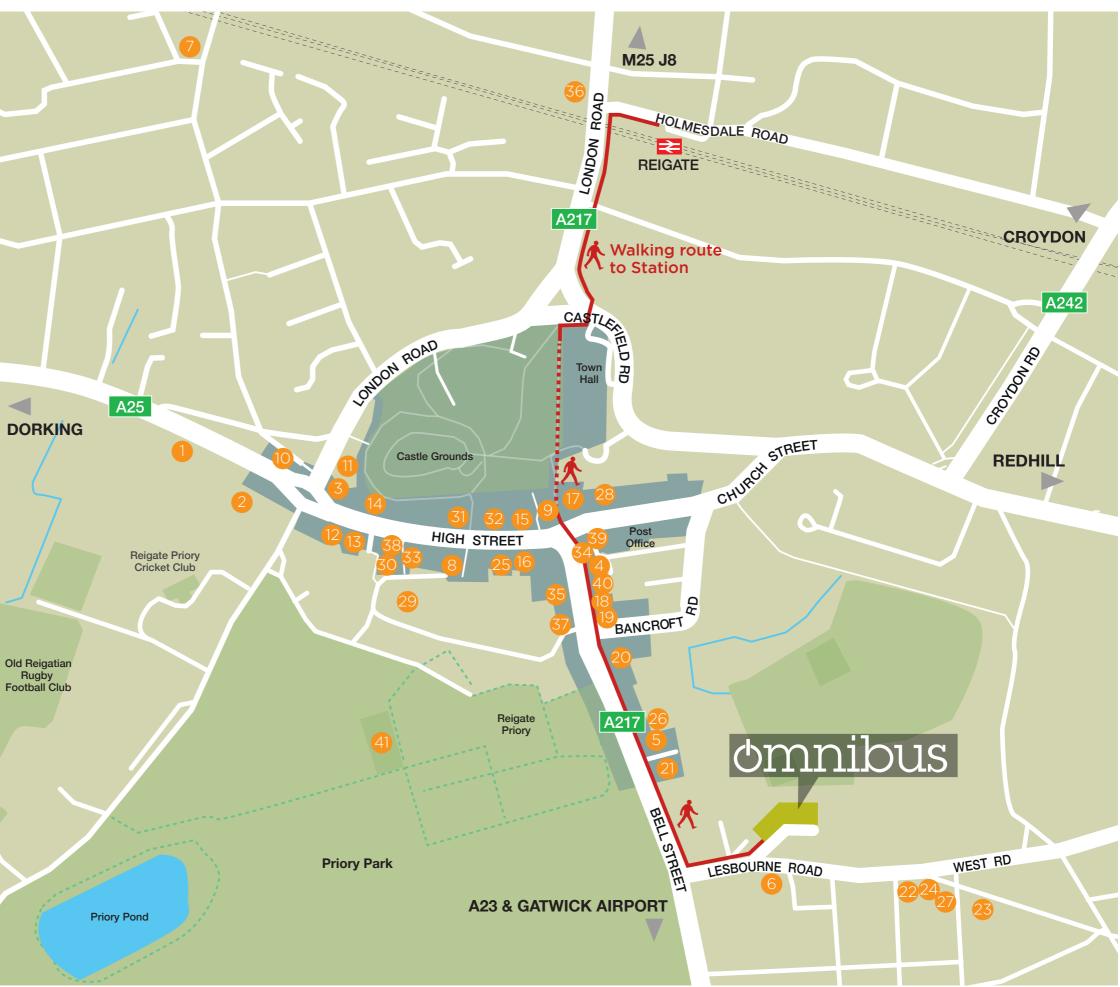

#### LOCATION

Omnibus benefits from being in the heart of the bustling town centre of Reigate and a short drive (2.5 miles) to the M25. Reigate is home to a wide range of amenities including Reigate is home to a wide range of amenities including

#### CONNECTIVITY

Reigate Railway Station provides regular services to Redhill, Central London and Gatwick Airport as well as Dorking, Guildford and Reading to the west.

The historic Reigate tunnel built in 1823 under the Castle grounds provides a direct walking route linking the station to the town centre, providing easy accessibility to Omnibus.

## TAKE A NEW VIEW ON WORK LIFE BALANCE

REIGATE BENEFITS FROM AN ABUNDANCE OF GREEN SPACE AND PARKS, TOGETHER WITH SUPERB TOWN CENTRE AMENITY.

41. Tennis Courts

39. 1Sculpt Pilates