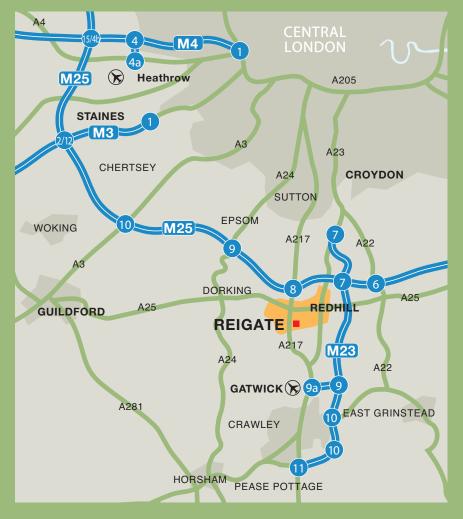

## CONNECTIVITY

| BY RAIL:        | mins |
|-----------------|------|
| REDHILL         | 4    |
| GATWICK AIRPORT | 16   |
| GUILDFORD       | 23   |
| LONDON BRIDGE   | 40   |
| LONDON VICTORIA | 45   |
| READING         | 60   |

Source: www.nationalrail.co.uk

| BY ROAD:         | miles | mins |
|------------------|-------|------|
| REDHILL          | 1.5   | 4    |
| M25 J8           | 2.5   | 6    |
| GATWICK AIRPORT  | 8     | 12   |
| CRAWLEY          | 10    | 22   |
| CROYDON          | 15    | 38   |
| CENTRAL LONDON   | 27    | 55   |
| HEATHROW AIRPORT | 29    | 35   |