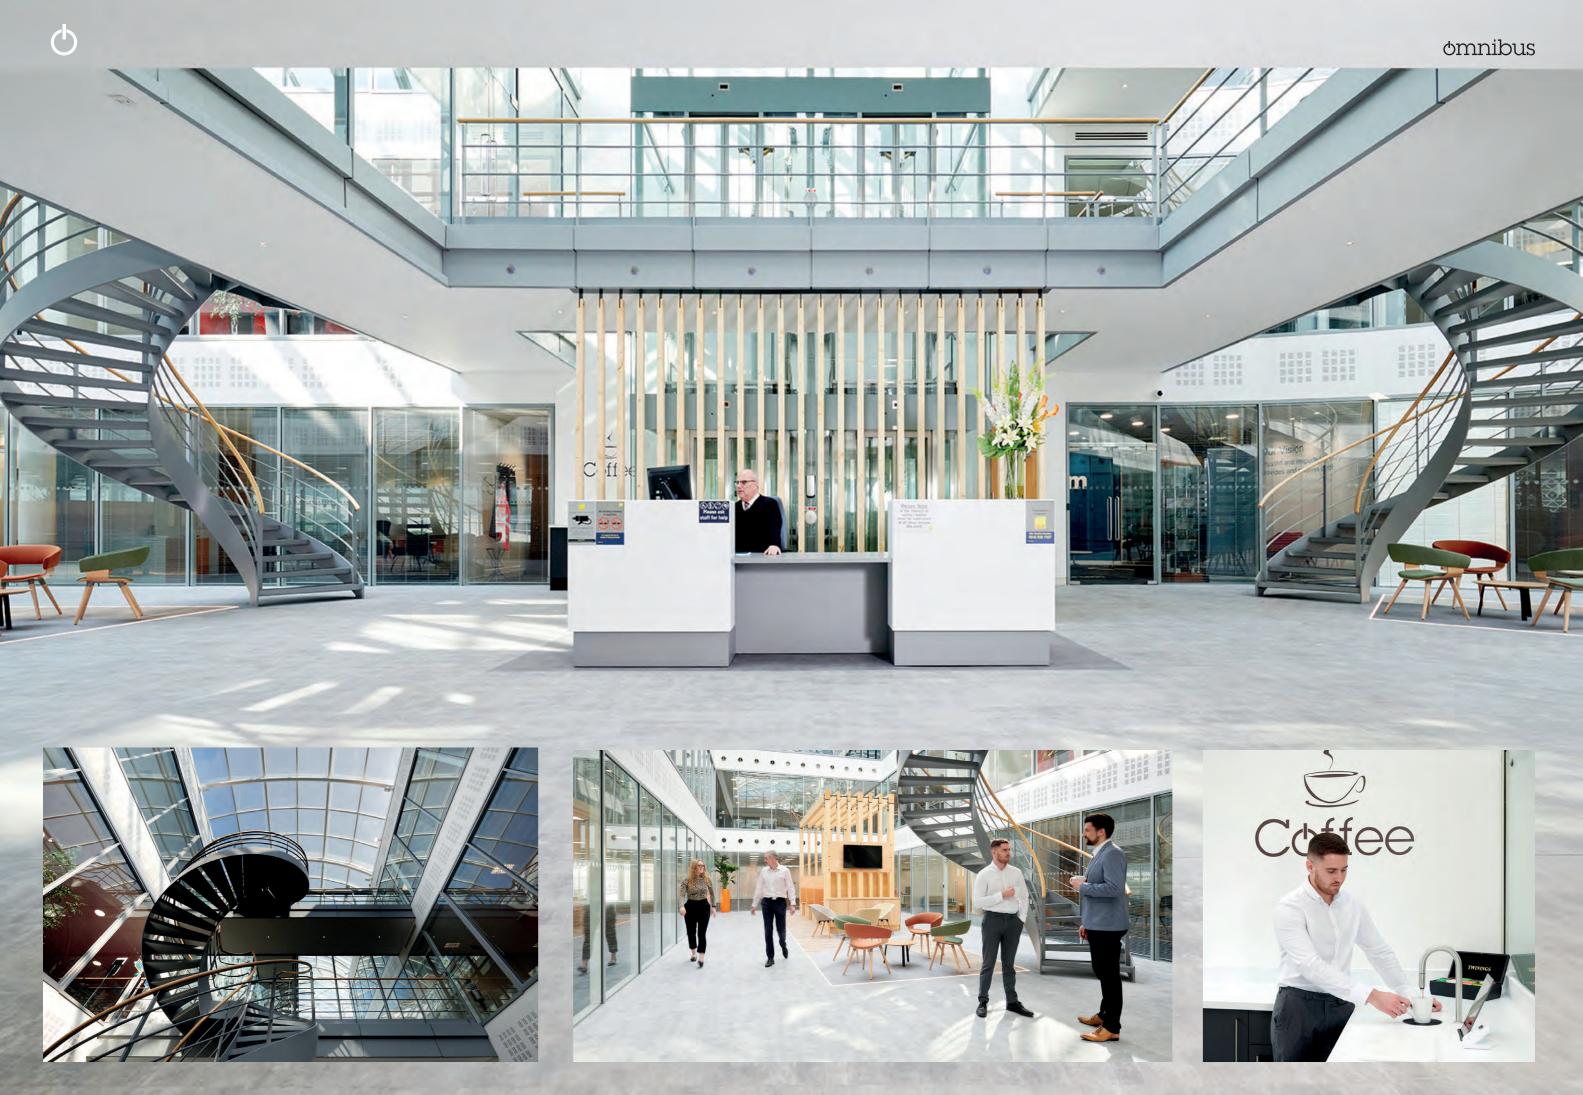

## NEW RECEPTION AND BREAKOUT SPACE

 $\bigcirc$ 

AT THE HEART OF OMNIBUS IS A SPACIOUS FULL HEIGHT CENTRAL ATRIUM WHICH PROVIDES SOCIAL AND BREAKOUT AREAS FOR OCCUPIERS AND VISITORS TO GRAB A COFFEE, HOST A MEETING OR HAVE A CHANGE OF ENVIRONMENT.