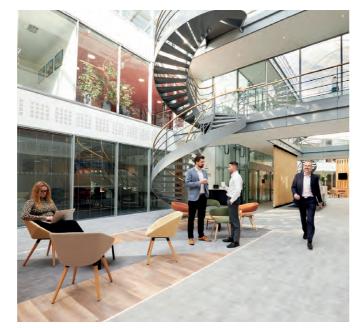

## NEW RECEPTION AND BREAKOUT SPACE

 $\bigcirc$ 

AT THE HEART OF OMNIBUS IS A SPACIOUS FULL HEIGHT CENTRAL ATRIUM WHICH PROVIDES SOCIAL AND BREAKOUT AREAS FOR OCCUPIERS AND VISITORS TO GRAB A COFFEE, HOST A MEETING OR HAVE A CHANGE OF ENVIRONMENT.