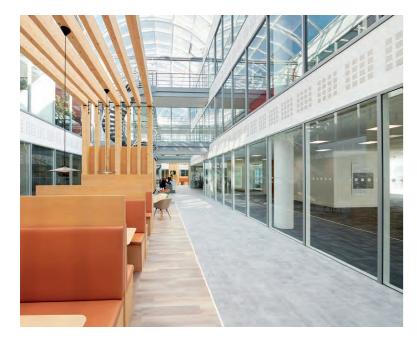

## NEW RECEPTION AND BREAKOUT SPACE

 $\bigcirc$ 

AT THE HEART OF OMNIBUS IS A SPACIOUS FULL HEIGHT CENTRAL ATRIUM WHICH PROVIDES SOCIAL AND BREAKOUT AREAS FOR OCCUPIERS AND VISITORS TO GRAB A COFFEE, HOST A MEETING OR HAVE A CHANGE OF ENVIRONMENT.