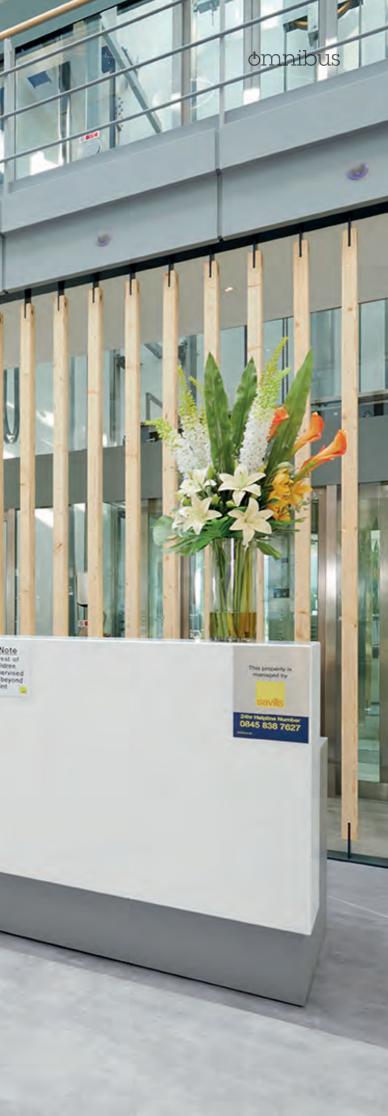

## NEW RECEPTION AND BREAKOUT SPACE

 $\bigcirc$ 

AT THE HEART OF OMNIBUS IS A SPACIOUS FULL HEIGHT CENTRAL ATRIUM WHICH PROVIDES SOCIAL AND BREAKOUT AREAS FOR OCCUPIERS AND VISITORS TO GRAB A COFFEE, HOST A MEETING OR HAVE A CHANGE OF ENVIRONMENT.