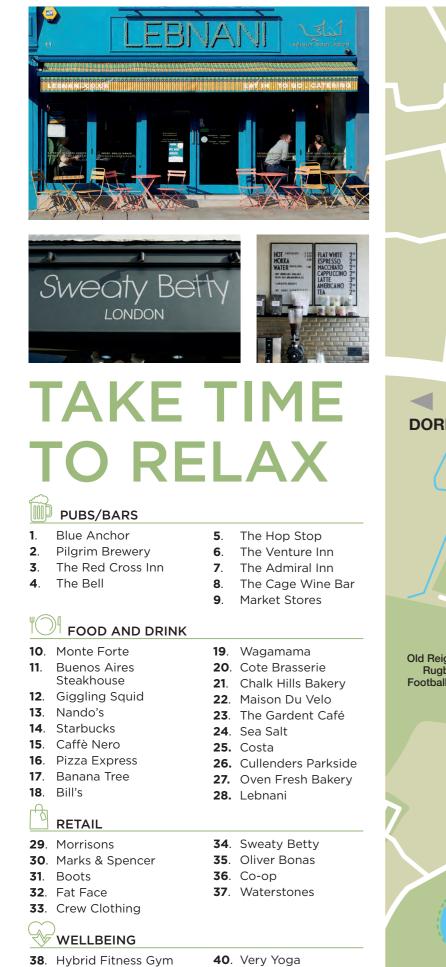

Reigate is home to a wide range of amenities including independent and high street retailers, restaurants, cafés, pubs and boutique shops.

On the doorstep is Priory Park, perfect for a stroll, run, sporting activities, lunch or a short café break together with the wide-ranging and appealing independent neighbourhood amenities of Lesbourne Road.

## TAKE A NEW VIEW ON WORK LIFE BALANCE

REIGATE BENEFITS FROM AN ABUNDANCE OF GREEN SPACE AND PARKS, TOGETHER WITH SUPERB TOWN CENTRE AMENITY.

41. Tennis Courts

39. 1Sculpt Pilates