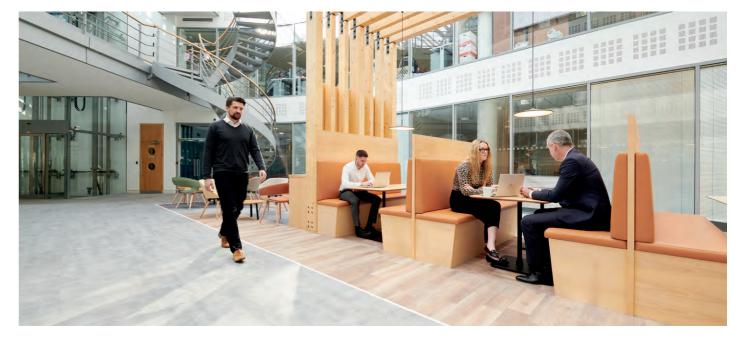

## NEW RECEPTION AND BREAKOUT SPACE

 $\bigcirc$ 

AT THE HEART OF OMNIBUS IS A SPACIOUS FULL HEIGHT CENTRAL ATRIUM WHICH PROVIDES SOCIAL AND BREAKOUT AREAS FOR OCCUPIERS AND VISITORS TO GRAB A COFFEE, HOST A MEETING OR HAVE A CHANGE OF ENVIRONMENT.