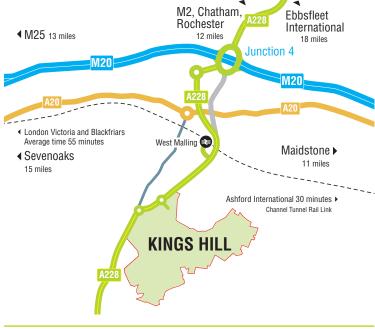

#### Location

Kings Hill is 2 miles from Junction 4 of the M20 which leads to the M26/M25 and from there to Heathrow, Gatwick, Stansted and City airports. Ebbsfleet International is just 25 minutes by road. Free parking, plus car share scheme and shuttle bus link to West Malling for Kings Hill railway station, with services into London, are welcomed by visitors and staff alike.