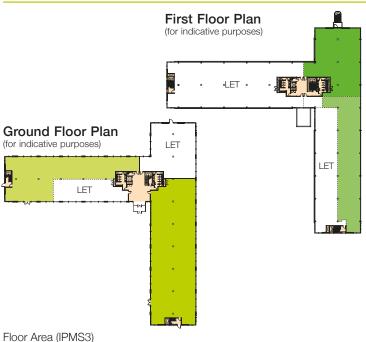

Office suites providing

**5,092 sq ft** (473 sq m)

**– 11,036 sq ft** (1,025 sq m)

### **Kings Hill Property Management**

A site based team provides planned property maintenance, a rapid response and 24 hour help desk.

www.kings-hill.com

| sq ft  | sq m                    | parking spaces                                        | EPC                                                                        |
|--------|-------------------------|-------------------------------------------------------|----------------------------------------------------------------------------|
| 5,092  | 473                     | 25                                                    | targeting C/B                                                              |
| 5,316  | 494                     | 26                                                    | targeting C/B                                                              |
| 9,444  | 877                     | 32                                                    | В                                                                          |
| 11,036 | 1,025                   | 56                                                    | targeting C/B                                                              |
|        | 5,092<br>5,316<br>9,444 | 5,092     473       5,316     494       9,444     877 | 5,092     473     25       5,316     494     26       9,444     877     32 |