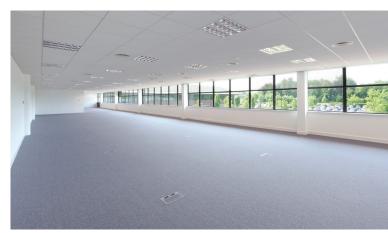

Office suites providing

**5,092 sq ft** (473 sq m)

**– 11,036 sq ft** (1,025 sq m)

# **Specification**

- Each demise benefits from the previous tenant's fit out.
- Impressive glass atrium entrance and lobby area.
- Air conditioning.
- Suspended ceilings with recessed lighting.
- Carpeted raised floors.
- 13 person passenger lift.
- Communal WC cores, with shower facilities.