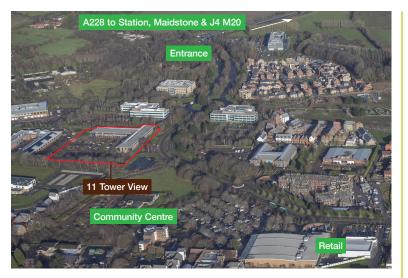

# **Description**

11 Tower View is a two storey air conditioned office building.

With c9,000 people living in Kings Hill, business occupiers benefit from a doorstep pool of labour. Employees enjoy the village centre shops, pub, restaurants, day nurseries, golf course, cricket ground, sports park and David Lloyd fitness centre.