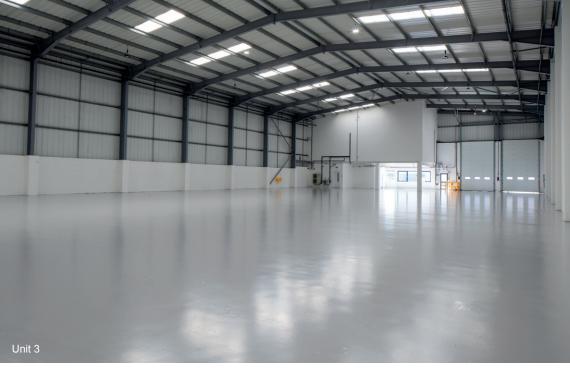

### **DESCRIPTION**

Each unit comprises modern steel portal frame construction under pitched roofs.

The units have been fully refurbished to a high standard. and also have the benefit of fitted offices at first floor.

All of the units benefit from full height loading doors, 9.5m eaves height, level loading doors, dedicated parking spaces and good loading aprons.

#### **SPECIFICATION C2 & C3**

- Fully refurbished
- Units may be combined and taken together with a secure fenced yard
- 8m clear internal height
- 2 x full height loading doors to each unit
- Fully fitted first floor ancillary offices
- Fenced and gated secure estate
- 19 car parking spaces to each unit