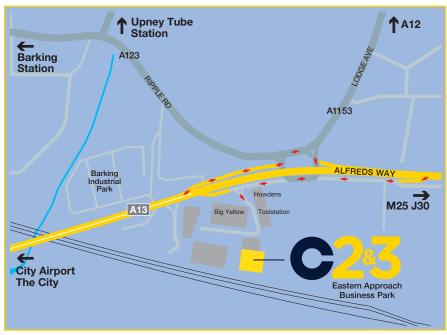

# **LOCATION**

Eastern Approach is a prominent and well established estate within one of the principal commercial areas of Barking being situated on the A13, just to the west of the Lodge Avenue roundabout.

The A13 serves into central London and also provides swift access the A406 (North Circular Road) to the west and the M25 (junction 30/31) to the east.

| DISTANCES                          | miles   |
|------------------------------------|---------|
| BARKING STATION                    | 2       |
| (Overground, District, Hammersmith | & City) |
| A406                               | 2       |
| CITY AIRPORT                       | 5       |
| M11                                | 7       |
| M25 JUNCTION 30                    | 9       |
| CENTRAL LONDON                     | 11      |
| DARTFORD CROSSING                  | 12      |
| STANSTED AIRPORT                   | 29      |