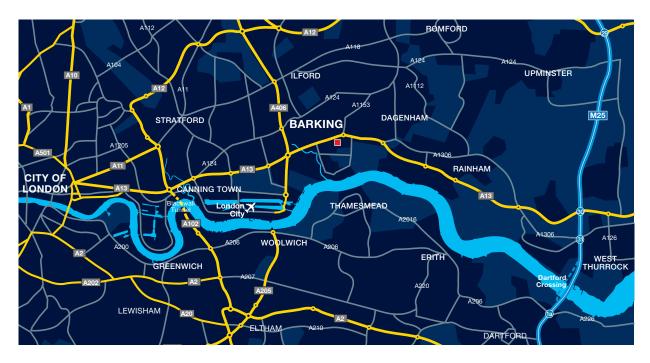

# **LOCATION**

Eastern Approach is a prominent and well established estate within one of the principal commercial areas of Barking being situated on the A13, just to the west of the Lodge Avenue roundabout.

The A13 serves into central London and also provides swift access the A406 (North Circular Road) to the west and the M25 (junction 30/31) to the east.

| DISTANCES                          | miles   |
|------------------------------------|---------|
| BARKING STATION                    | 2       |
| (Overground, District, Hammersmith | & City) |
| A406                               | 2       |
| CITY AIRPORT                       | 5       |
| M11                                | 7       |
| M25 JUNCTION 30                    | 9       |
| CENTRAL LONDON                     | 11      |
| DARTFORD CROSSING                  | 12      |
| STANSTED AIRPORT                   | 29      |