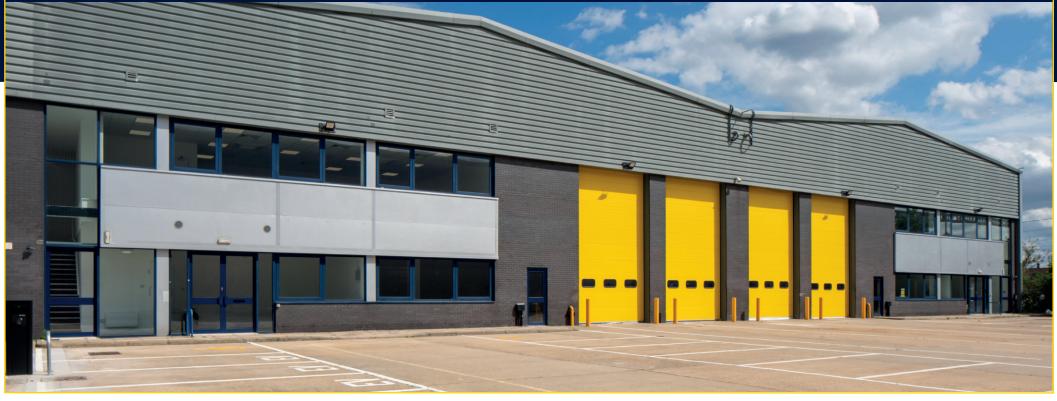

### **DESCRIPTION**

Each unit comprises modern steel portal frame construction under pitched roofs.

The units have been fully refurbished to a high standard. and also have the benefit of fitted offices at first floor.

All of the units benefit from full height loading doors, 9.5m eaves height, level loading doors, dedicated parking spaces and good loading aprons.