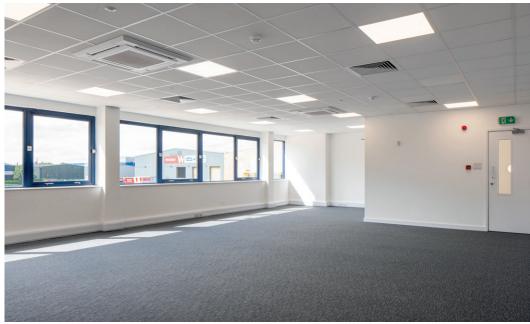

### **DESCRIPTION**

Each unit comprises modern steel portal frame construction under pitched roofs.

The units have been fully refurbished to a high standard. and also have the benefit of fitted offices at first floor.

#### **SPECIFICATION C2 & C3**

- Fully refurbished
- Units may be combined and taken together with a secure fenced yard
- 8m clear internal height
- 2 x full height loading doors to each unit
- Fully fitted first floor ancillary offices
- Fenced and gated secure estate
- 19 car parking spaces to each unit