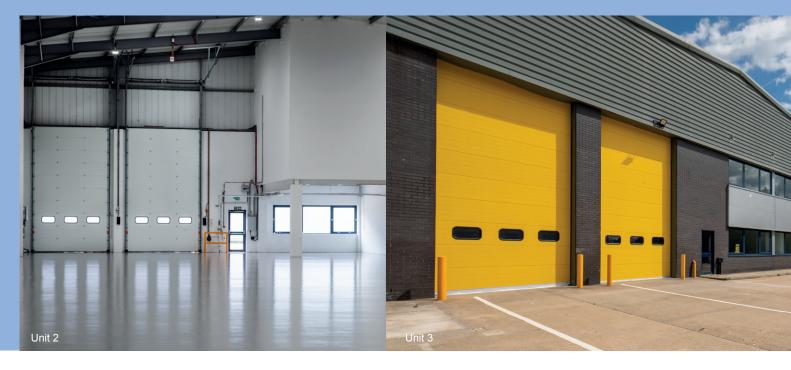

All of the units benefit from full height loading doors, 9.5m eaves height, level loading doors, dedicated parking spaces and good loading aprons.

#### **SPECIFICATION C2 & C3**

- Fully refurbished
- Units may be combined and taken together with a secure fenced yard
- 8m clear internal height
- 2 x full height loading doors to each unit
- Fully fitted first floor ancillary offices
- Fenced and gated secure estate
- 19 car parking spaces to each unit