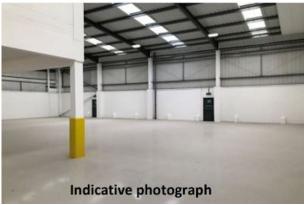

# Warehouse/Industrial Unit (to be refurbished)

4,953 sq ft

(460.15 sq m)

- To be refurbished
- Full height 5.5m loading door
- 3 phase power
- Eaves height 6m
- LED warehouse lighting
- Ground floor WCs
- Double glazed windows
- Security shutters on ground floor
- Ample parking and loading
- Security patrolled estate

### Description

To Let - The property comprises a mid terrace steel portal frame warehouse. The warehouse benefits from a full height (5.5m) loading door and has an eaves height of 6m. Externally there is a forecourt with ample parking and loading.