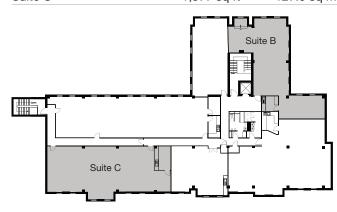

## **ACCOMMODATION**

Net internal areas approx.:

| Suite B | 1,160 sq ft | 107.7 sq m |
|---------|-------------|------------|
| Suite C | 1.377 sa ft | 127.9 sa m |

TERMS Upon application.

VIEWING Strictly by appointment through the sole agents.