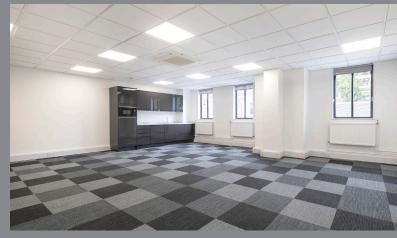

## PRIORY HOUSE

HIGH STREET REIGATE

Contemporary Refurbished Office Available To Let

Suite B (2nd Floor) – 1,160 sq ft Suite C (2nd Floor) – 1,377 sq ft Priory House is prominently positioned in the centre of Reigate. The building has undergone a comprehensive refurbishment to offer light, flexible, office suites with modern, contemporary finishes.

## **ACCOMMODATION**

Net internal areas approx.:

| Suite B | 1,160 sq ft | 107.7 sq m |
|---------|-------------|------------|
| Suite C | 1.377 sa ft | 127.9 sa m |

TERMS Upon application.

VIEWING Strictly by appointment through the sole agents.

REIGATE PARK

YORKE

- Contemporary finish throughout
- · Air-conditioning
- · Perimeter heating
- New LED lighting
- Perimeter trunking
- New contemporary kitchen facilities
- Passenger lift

**JUNCTION 8** 