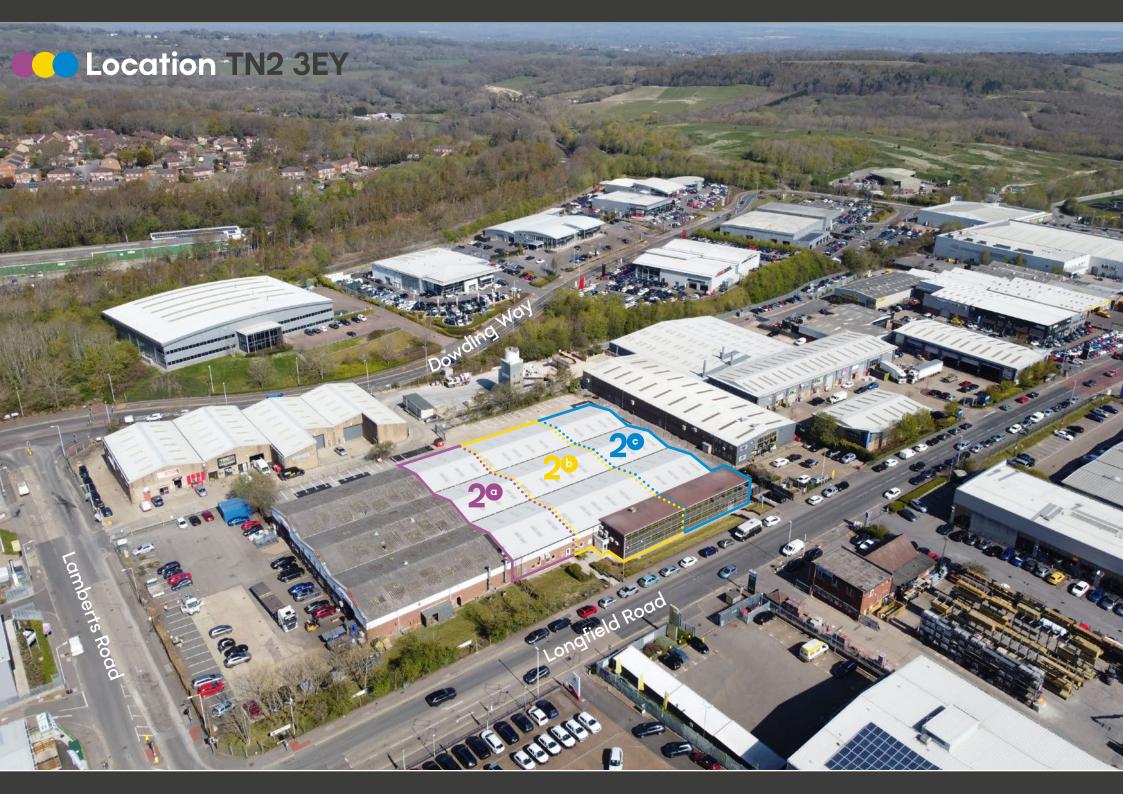

| Unit        | Areas     | SQ FT  | SQ M  |
|-------------|-----------|--------|-------|
| <b>2</b> a  | Warehouse | 7,827  | 727   |
|             | Offices   | 1,508  | 140   |
| Subtotal    |           | 9,335  | 867   |
| <b>2</b> b  | Warehouse | 9,415  | 875   |
| 20          | Offices   | 2,325  | 216   |
| Subtotal    |           | 11,740 | 1,091 |
| 2c          | Warehouse | 9,203  | 855   |
|             | Offices   | 3,515  | 327   |
|             | WC/ Mess  | 291    | 27    |
| Subtotal    |           | 13,009 | 1,209 |
| Grand total |           | 34,084 | 3,167 |