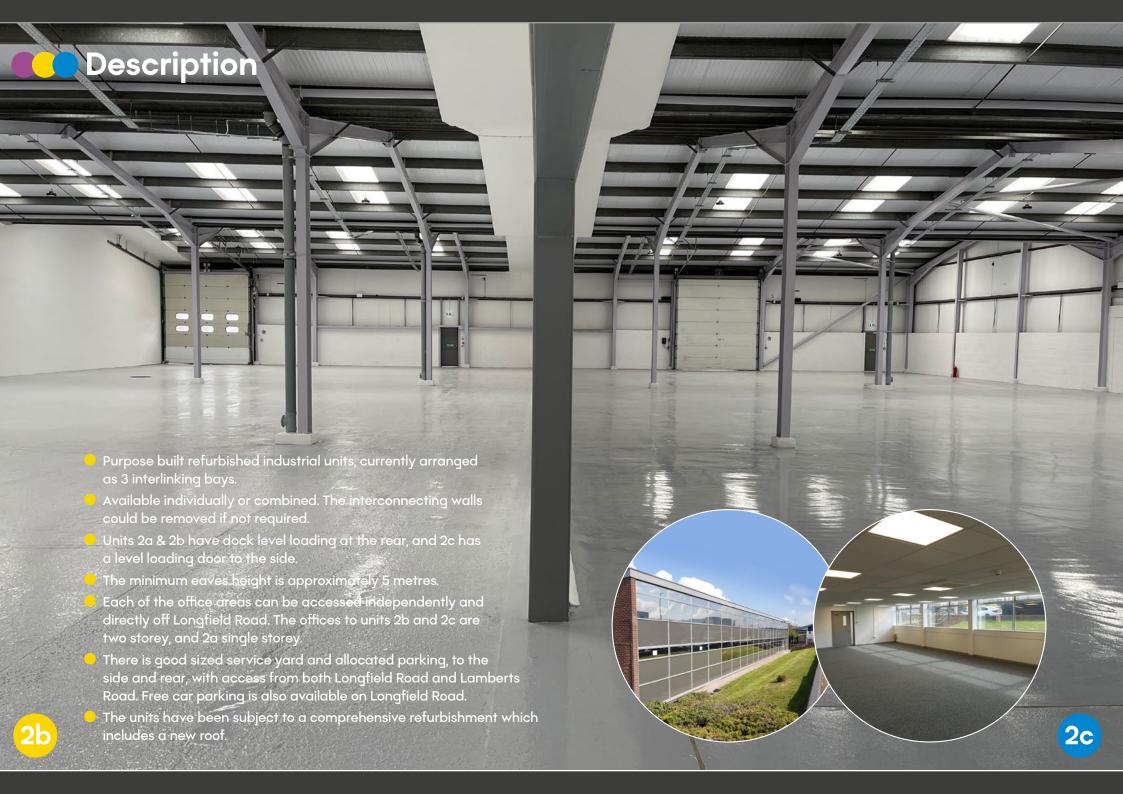

| Unit        | Areas     | SQ FT  | SQ M  |
|-------------|-----------|--------|-------|
| <b>2</b> a  | Warehouse | 7,827  | 727   |
|             | Offices   | 1,508  | 140   |
| Subtotal    |           | 9,335  | 867   |
| <b>2</b> b  | Warehouse | 9,415  | 875   |
| 20          | Offices   | 2,325  | 216   |
| Subtotal    |           | 11,740 | 1,091 |
| 2c          | Warehouse | 9,203  | 855   |
|             | Offices   | 3,515  | 327   |
|             | WC/ Mess  | 291    | 27    |
| Subtotal    |           | 13,009 | 1,209 |
| Grand total |           | 34,084 | 3,167 |