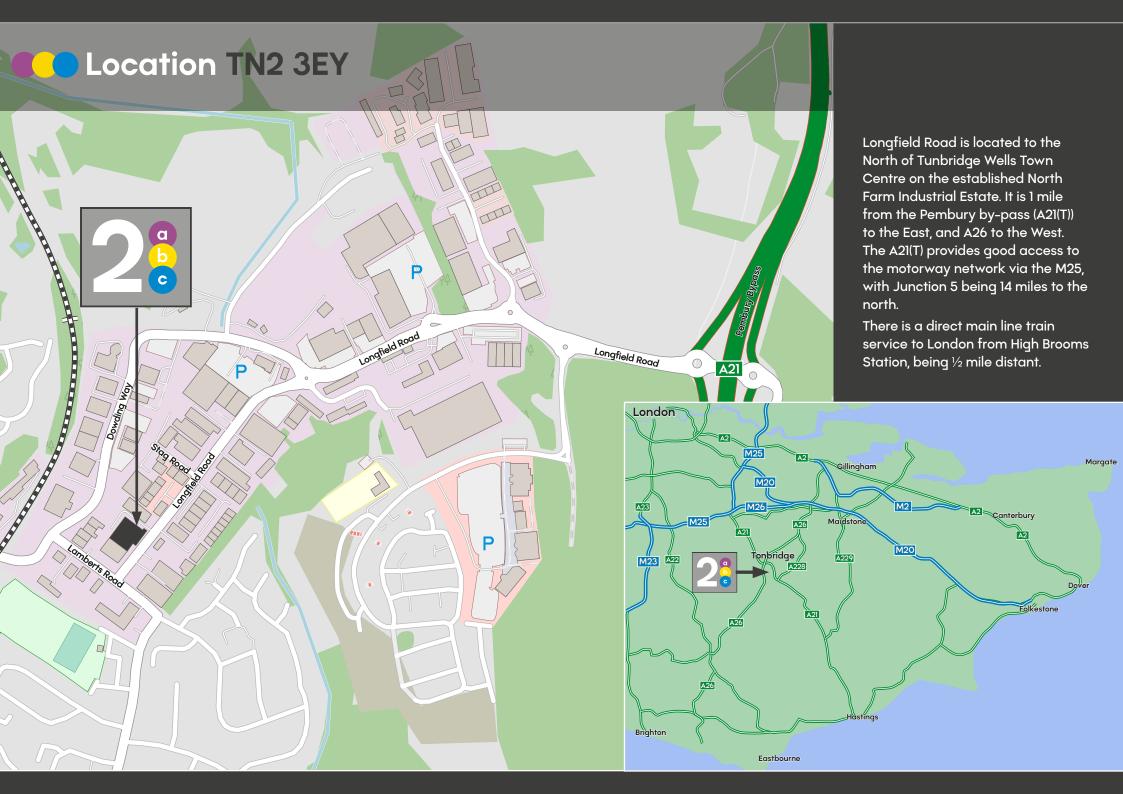

| Unit        | Areas     | SQ FT  | SQ M  |
|-------------|-----------|--------|-------|
| <b>2</b> a  | Warehouse | 7,827  | 727   |
|             | Offices   | 1,508  | 140   |
| Subtotal    |           | 9,335  | 867   |
| <b>2</b> b  | Warehouse | 9,415  | 875   |
| 20          | Offices   | 2,325  | 216   |
| Subtotal    |           | 11,740 | 1,091 |
| 2c          | Warehouse | 9,203  | 855   |
|             | Offices   | 3,515  | 327   |
|             | WC/ Mess  | 291    | 27    |
| Subtotal    |           | 13,009 | 1,209 |
| Grand total |           | 34,084 | 3,167 |









# Further Information

### Rents

On application. The rents will be exclusive of other outgoings.

### **Terms**

New lease terms by arrangement.

### **EPC**

The units have the following EPC ratings