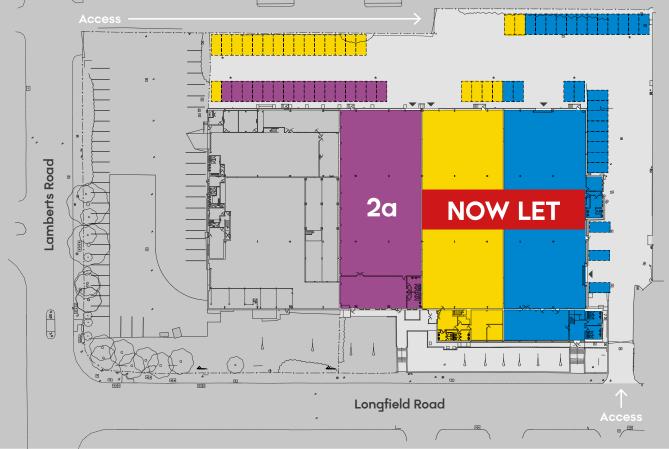

| Unit        | Areas     | SQ FT  | SQ M  |
|-------------|-----------|--------|-------|
| <b>2</b> a  | Warehouse | 7,827  | 727   |
|             | Offices   | 1,508  | 140   |
| Subtotal    |           | 9,335  | 867   |
| <b>2</b> b  | Warehouse | 9,415  | 875   |
| 20          | Offices   | 2,325  | 216   |
| Subtotal    |           | 11,740 | 1,091 |
| 2c          | Warehouse | 9,203  | 855   |
|             | Offices   | 3,515  | 327   |
|             | WC/ Mess  | 291    | 27    |
| Subtotal    |           | 13,009 | 1,209 |
| Grand total |           | 34,084 | 3,167 |