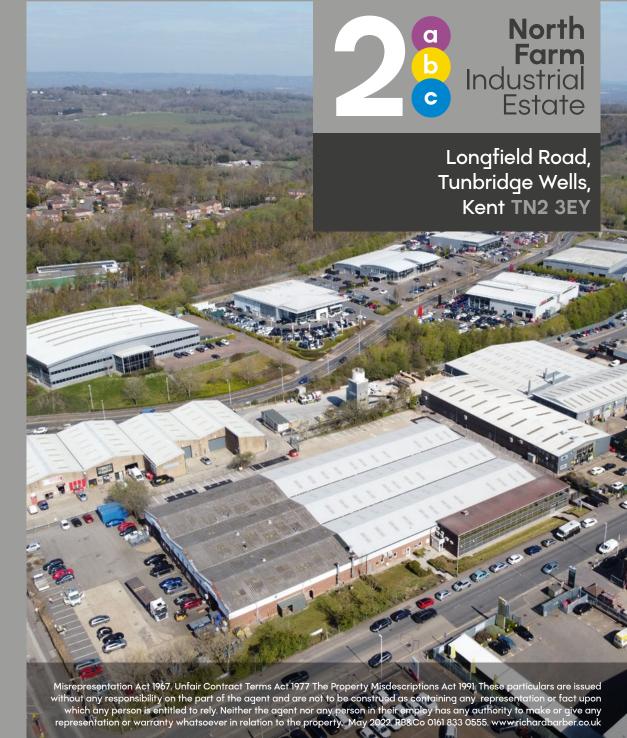

| Unit        | Areas     | SQ FT  | SQ M  |
|-------------|-----------|--------|-------|
| <b>2</b> a  | Warehouse | 7,827  | 727   |
|             | Offices   | 1,508  | 140   |
| Subtotal    |           | 9,335  | 867   |
| <b>2</b> b  | Warehouse | 9,415  | 875   |
| 20          | Offices   | 2,325  | 216   |
| Subtotal    |           | 11,740 | 1,091 |
| 2c          | Warehouse | 9,203  | 855   |
|             | Offices   | 3,515  | 327   |
|             | WC/ Mess  | 291    | 27    |
| Subtotal    |           | 13,009 | 1,209 |
| Grand total |           | 34,084 | 3,167 |