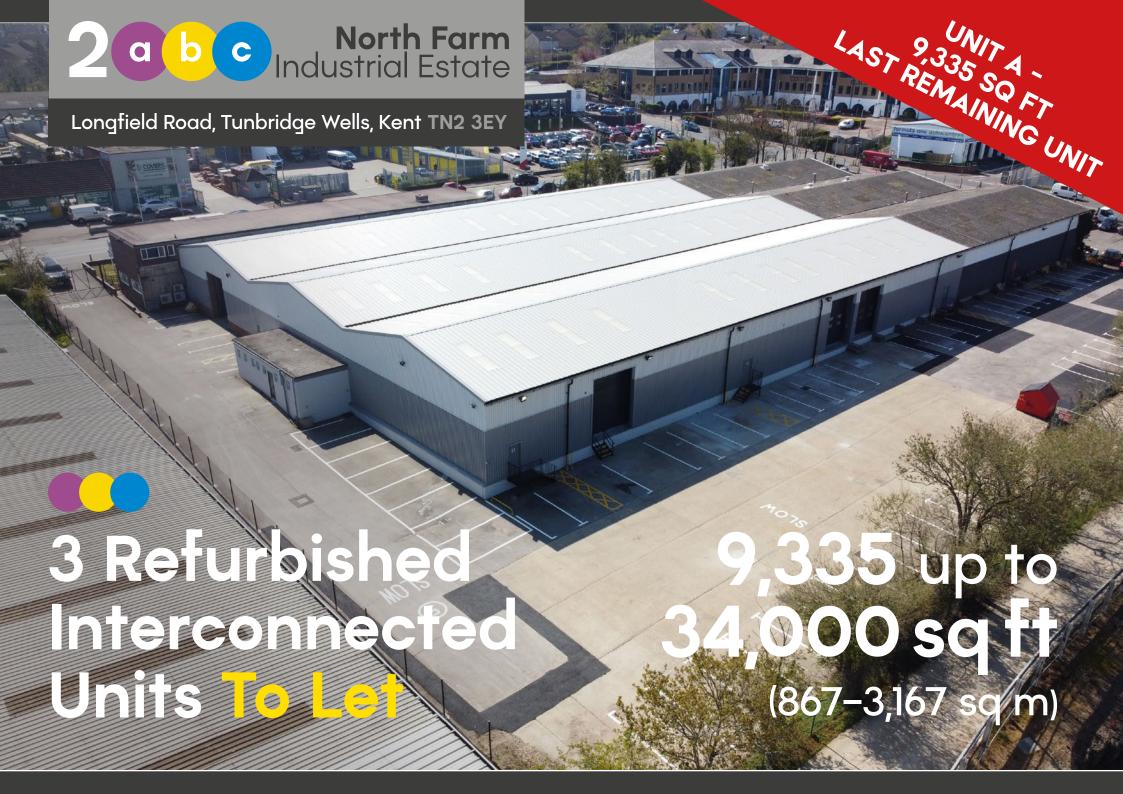

| Unit        | Areas     | SQ FT  | SQ M  |
|-------------|-----------|--------|-------|
| <b>2</b> a  | Warehouse | 7,827  | 727   |
|             | Offices   | 1,508  | 140   |
| Subtotal    |           | 9,335  | 867   |
| <b>2</b> b  | Warehouse | 9,415  | 875   |
| 20          | Offices   | 2,325  | 216   |
| Subtotal    |           | 11,740 | 1,091 |
| 2c          | Warehouse | 9,203  | 855   |
|             | Offices   | 3,515  | 327   |
|             | WC/ Mess  | 291    | 27    |
| Subtotal    |           | 13,009 | 1,209 |
| Grand total |           | 34,084 | 3,167 |