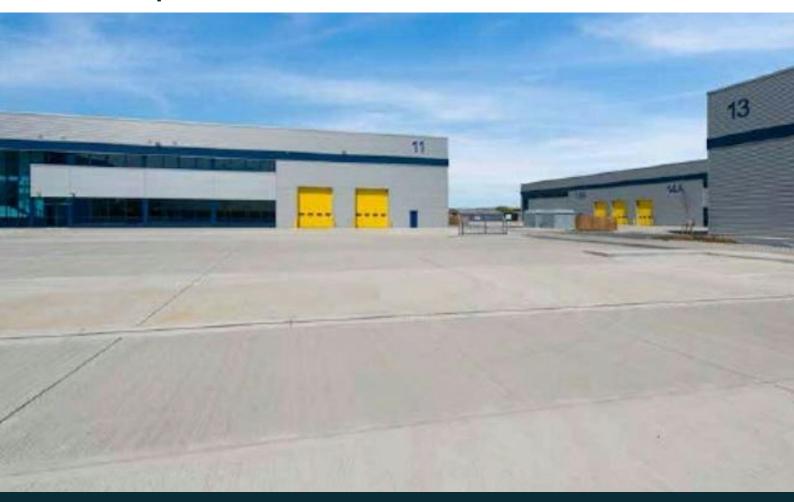

# Modern Warehouse / Industrial Unit (to be refurbished)

**22,823 sq ft** (2,120.33 sq m)

- Fully fitted first floor offices
- 8.5m clear internal height
- 2 level loading doors
- 20 car spaces
- 24 hour estate security
- 27.5m yard depth
- 37.5KN/sq m floor loading

#### Description

TO LET - The warehouse has 8.5 metres clear internal height, 37.5KN/m<sup>2</sup> floor loading and 2 level loading doors accessed off a yard and parking area with approximately 27.5 metres depth. The offices at first floor level are heated with suspended ceiling, carpeting and central heating