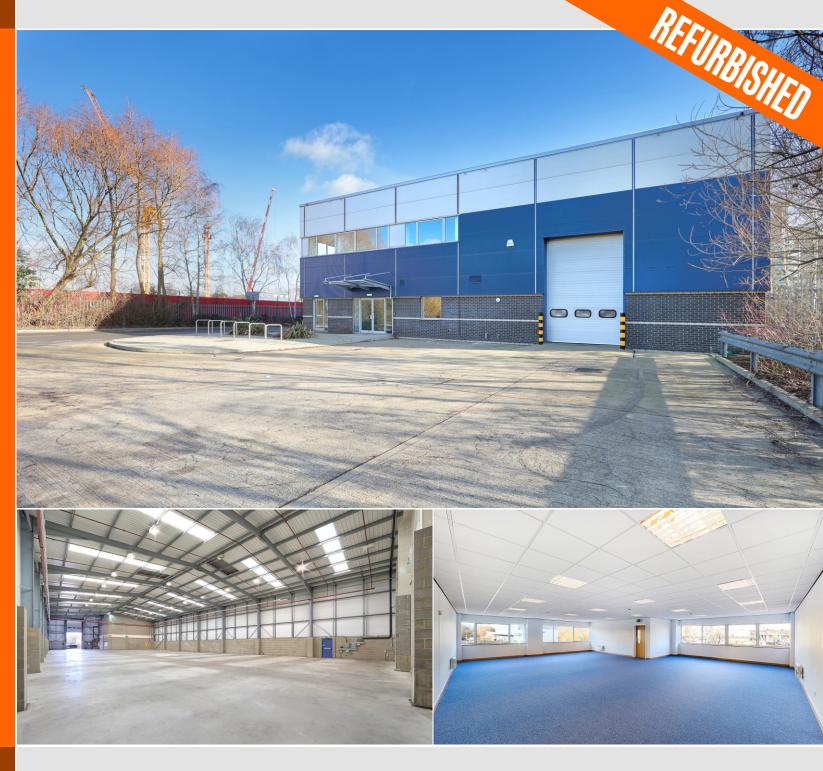

# Description

Unit 2 is a steel portal framed industrial / warehouse unit constructed in part brick/blockwork and part profile metal external cladding under a single pitch profile metal roof with incorporated roof lights.

There is a first floor office with glazing to two elevations, WC provisions and a dedicated yard with access to the unit from a single full height loading door. Car parking for the unit is in the yard.

## Amenities

- Access directly on to A2 toward Blackwall Tunnel
- Zone 3 location
- First Floor office with double glazing
- Clear internal height 7m
- Height to roof apex 9.2m
- 4.5m high shutter door
- Security shutters to ground floor
- Dedicated yard with parking
- Kidbrooke Railway Station
  5 minutes walk
- Retail & Leisure facilities at Kidbrooke Village Centre