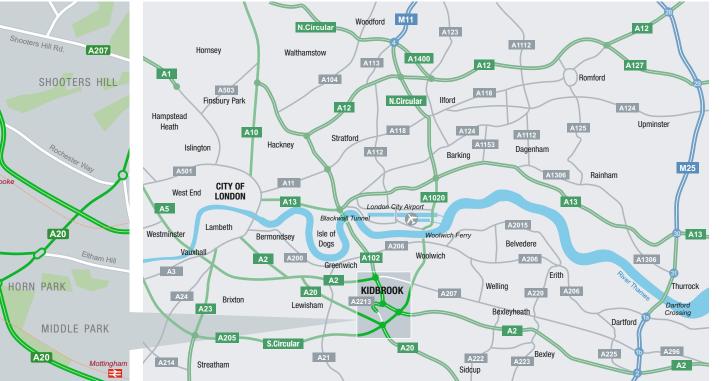

### Location

Kidbrooke is situated in SE London within the Royal Borough of Greenwich. The surrounding area is being regenerated with the construction of Kidbrooke Village.

Old Post Office Lane is located within 5 minutes walk of Kidbrooke Station which provides a regular train service into London Bridge (16 minutes) and also connecting directly to Charing Cross, Cannon Street and London Victoria. Kidbrooke Village Centre occupiers include Sainsbury's, Starbucks and The Depot Public House. The North and South Cator Parks and Sutcliffe Park offer over 50 acres of bio-diverse green space.

| Distances from the building  |            |  |  |
|------------------------------|------------|--|--|
| A205 South Circular 1.0 mile |            |  |  |
| Blackwall Tunnel             | 3.2 miles  |  |  |
| M25 Junction 3               | 9.8 miles  |  |  |
| Central London               | 9.9 miles  |  |  |
| Dartford Crossing            | 12.7 miles |  |  |
| Heathrow Airport             | 25.9 miles |  |  |
| Gatwick Airport              | 41.5 miles |  |  |