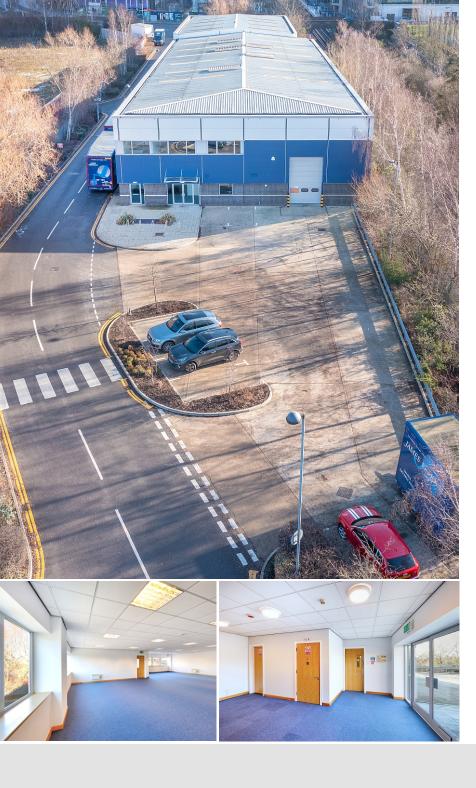

# Description

Unit 2 is a steel portal framed industrial / warehouse unit constructed in part brick/blockwork and part profile metal external cladding under a single pitch profile metal roof with incorporated roof lights.

There is a first floor office with glazing to two elevations, WC provisions and a dedicated yard with access to the unit from a single full height loading door. Car parking for the unit is in the yard.

## Amenities

- Access directly on to A2 toward Blackwall Tunnel
- Zone 3 location
- First Floor office with double glazing
- Clear internal height 7m
- Height to roof apex 9.2m
- 4.5m high shutter door
- Security shutters to ground floor
- Dedicated yard with parking
- Kidbrooke Railway Station
  5 minutes walk
- Retail & Leisure facilities at Kidbrooke Village Centre