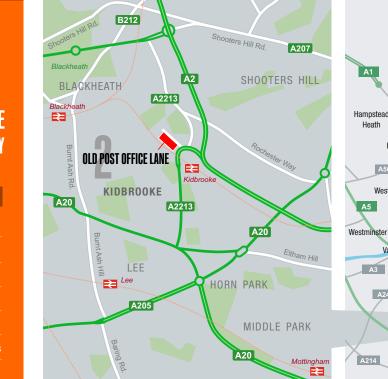

### Location

Kidbrooke is situated in SE London within the Royal Borough of Greenwich. The surrounding area is being regenerated with the construction of Kidbrooke Village.

Old Post Office Lane is located within 5 minutes walk of Kidbrooke Station which provides a regular train service into London Bridge (16 minutes) and also connecting directly to Charing Cross, Cannon Street and London Victoria. Kidbrooke Village Centre occupiers include Sainsbury's, Starbucks and The Depot Public House. The North and South Cator Parks and Sutcliffe Park offer over 50 acres of bio-diverse green space.

| Distances from the building  |            |  |  |
|------------------------------|------------|--|--|
| A205 South Circular 1.0 mile |            |  |  |
| Blackwall Tunnel             | 3.2 miles  |  |  |
| M25 Junction 3               | 9.8 miles  |  |  |
| Central London               | 9.9 miles  |  |  |
| Dartford Crossing            | 12.7 miles |  |  |
| Heathrow Airport             | 25.9 miles |  |  |
| Gatwick Airport              | 41.5 miles |  |  |