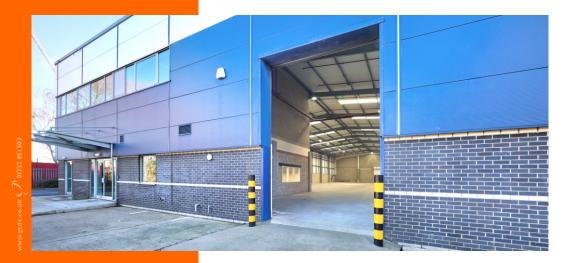

# Description

Unit 2 is a steel portal framed industrial / warehouse unit constructed in part brick/blockwork and part profile metal external cladding under a single pitch profile metal roof with incorporated roof lights.

There is a first floor office with glazing to two elevations, WC provisions and a dedicated yard with access to the unit from a single full height loading door. Car parking for the unit is in the yard.