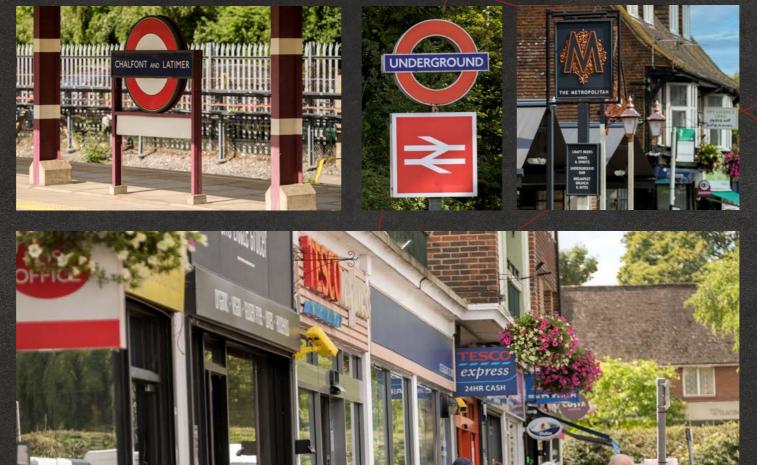

## OLD SAW MILL PLACE BELL LANE, AMERSHAM HP6 6FA

The property is located between the affluent towns of Amersham and Little Chalfont, approximately 30 miles to the north west of central London. Little Chalfont provides a range of local amenities including Costa, Wenzel's Bakery and Tesco Express, along with a number of independent cafes and shops.

Chalfont & Latimer Station is just under 1 mile to the east of the property, providing both London Underground services via the Metropolitan line and main line National Rail services with a fastest journey time to London Marylebone of approximately 33 minutes.