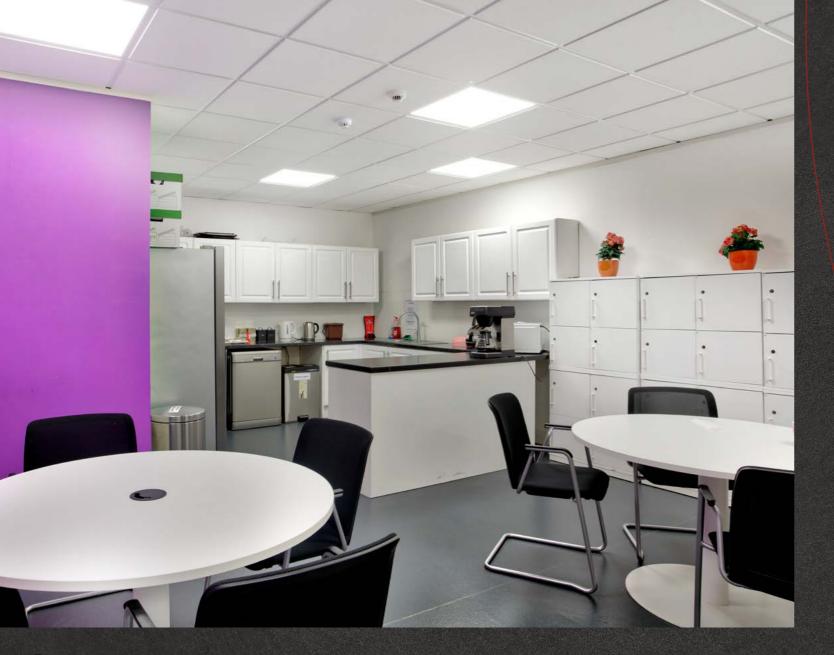

# DESCRIPTION

Rose House is a high specification, detached modern office building in a business park setting with excellent parking.

The offices provide the opportunity for an occupier to lease good quality, fully fitted accommodation ready for occupation. The available offices cover the entire ground floor, providing a

mixture of open plan work areas, meeting rooms, kitchens and breakout areas.