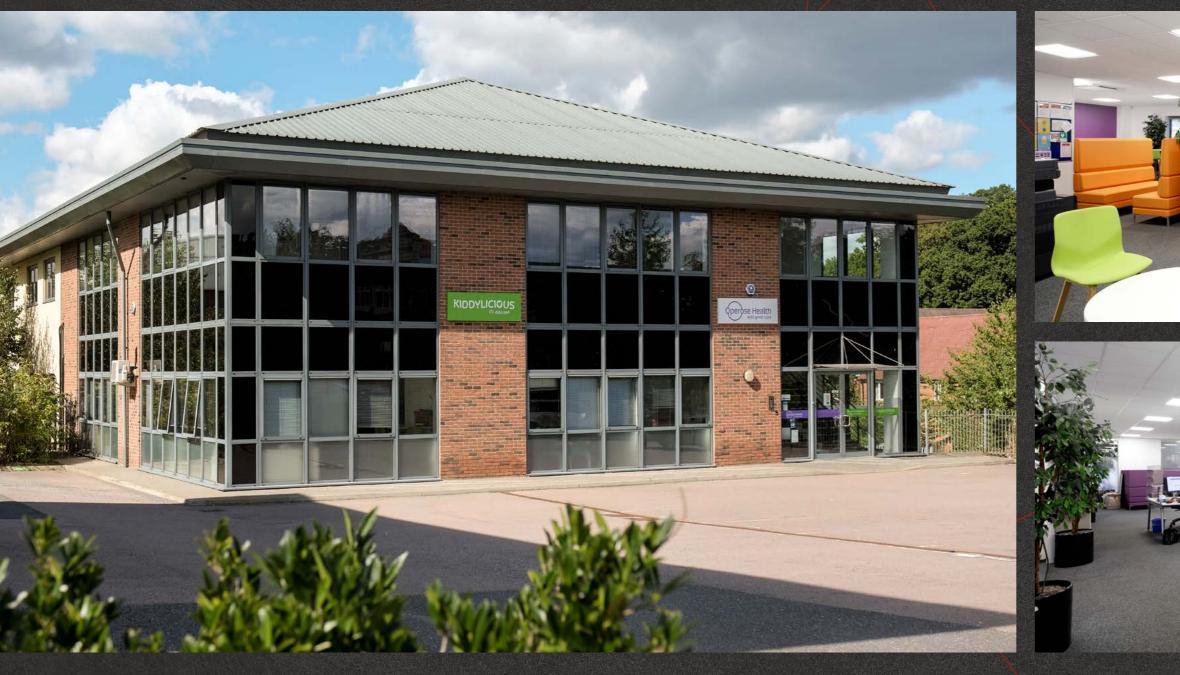

OLD SAW MILL PLACE • BELL LANE AMERSHAM • HP6 6FA

FULLY FITTED OFFICES TO LET 5,139 SQ FT (477.43 SQ M)

## OLD SAW MILL PLACE BELL LANE, AMERSHAM HP6 6FA

The property is located between the affluent towns of Amersham and Little Chalfont, approximately 30 miles to the north west of central London. Little Chalfont provides a range of local amenities including Costa, Wenzel's Bakery and Tesco Express, along with a number of independent cafes and shops.