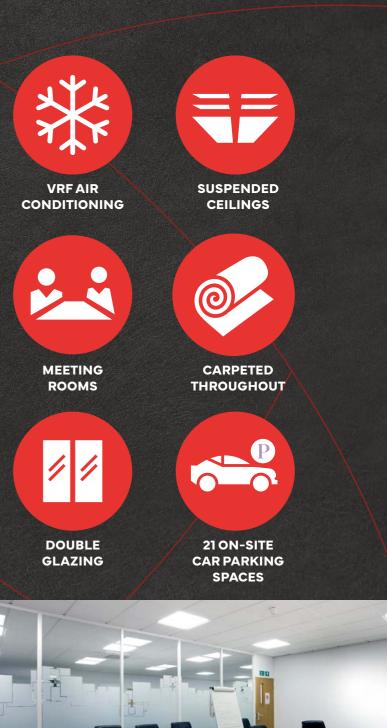

ication, detached modern office building in a business park setting with excellent parking.

The offices provide the opportunity for an occupier to lease good quality, fully fitted accommodation ready for occupation. The available offices cover the entire ground floor, providing a

mixture of open plan work areas, meeting rooms, kitchens and breakout areas.





# ACCOMMODATION

|              | sq ft | sq m   |
|--------------|-------|--------|
| Ground floor | 5,139 | 477.43 |
| Total        | 5,139 | 477.43 |

approx NIA



#### TERMS

The offices are available by way of a sublease for a term to November 2026.

# KEY BENEFITS





RENT

#### RATES

Rateable Value: £75,500. Interested parties should make their own enquiries of the Local Rating Authority to confirm actual rates payable.



EPC C73 – valid until 30 August 2028

**LEGAL COSTS** Each party is to bear their own legal costs.

# LOCATION

## OLD SAW MILL PLACE BELL LANE, AMERSHAM HP6 6FA

The property is located between the affluent towns of Amersham and Little Chalfont, approximately 30 miles to the north west of central London. Little Chalfont provides a range of local amenities including Costa, Wenzel's Bakery and Tesco Express, along with a number of independent cafes and shops.

Chalfont & Latimer Station is just under 1 mile to the east of the property, providing both London Underground services via the Metropolitan line and main line National Rail services with a fastest journey time to London Marylebone of approximately 33 minutes.

Junction 18 of the M25 Motorway is approximately 4 miles to the east of