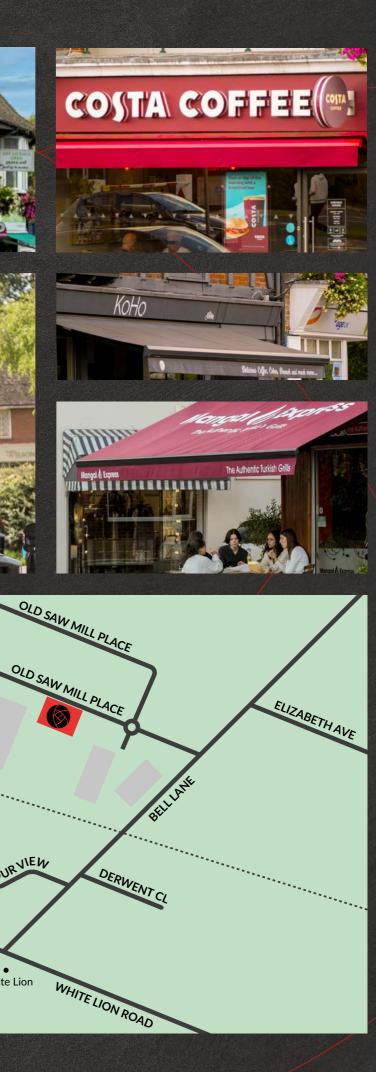

## OLD SAW MILL PLACE BELL LANE, AMERSHAM HP6 6FA

The property is located between the affluent towns of Amersham and Little Chalfont, approximately 30 miles to the north west of central London. Little Chalfont provides a range of local amenities including Costa, Wenzel's Bakery and Tesco Express, along with a number of independent cafes and shops.

Chalfont & Latimer Station is just under 1 mile to the east of the property, providing both London Underground services via the Metropolitan line and main line National Rail services with a fastest journey time to London Marylebone of approximately 33 minutes.