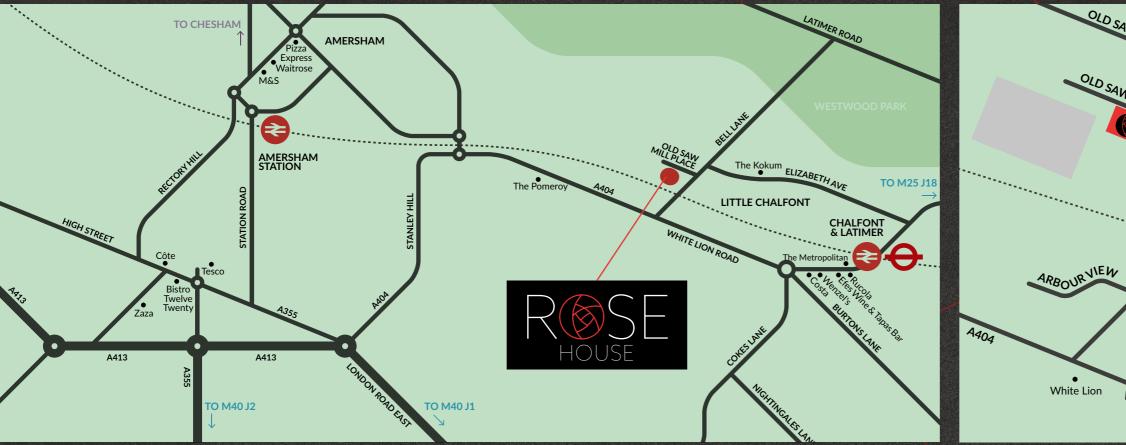

## OLD SAW MILL PLACE BELL LANE, AMERSHAM HP6 6FA

The property is located between the affluent towns of Amersham and Little Chalfont, approximately 30 miles to the north west of central London. Little Chalfont provides a range of local amenities including Costa, Wenzel's Bakery and Tesco Express, along with a number of independent cafes and shops.

Chalfont & Latimer Station is just under 1 mile to the east of the property, providing both London Underground services via the Metropolitan line and main line National Rail services with a fastest journey time to London Marylebone of approximately 33 minutes.

Junction 18 of the M25 Motorway is approximately 4 miles to the east of the property and Junction 2 of the M40 is approximately 7.4 miles to the south.

### Travel distances / times

|                                   | miles / mins |
|-----------------------------------|--------------|
| Chalfont & Latimer Station        | 1 mile       |
| M25 Junction 18                   | 4 miles      |
| M40 Junction 2                    | 7.4 miles    |
| London Marylebone (National Rail) | 33 mins      |
| Baker Street (Metropolitan Line)  | 48 mins      |