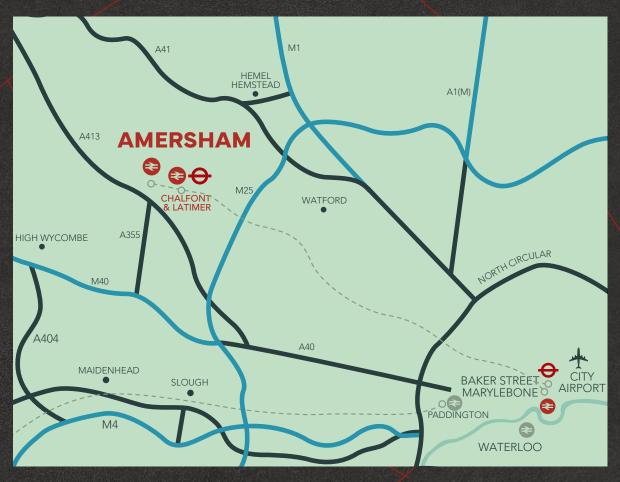

Chalfont & Latimer Station is just under 1 mile to the east of the property, providing both London Underground services via the Metropolitan line and main line National Rail services with a fastest journey time to London Marylebone of approximately 33 minutes.

Junction 18 of the M25 Motorway is approximately 4 miles to the east of the property and Junction 2 of the M40 is approximately 7.4 miles to the south.

### Travel distances / times

|                                   | miles / mins |
|-----------------------------------|--------------|
| Chalfont & Latimer Station        | 1 mile       |
| M25 Junction 18                   | 4 miles      |
| M40 Junction 2                    | 7.4 miles    |
| London Marylebone (National Rail) | 33 mins      |
| Baker Street (Metropolitan Line)  | 48 mins      |