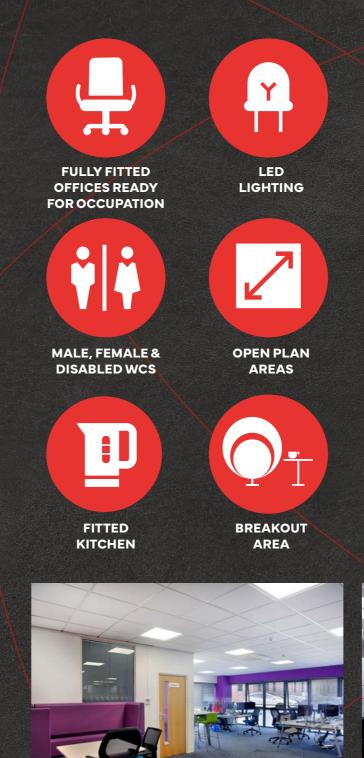

OLD SAW MILL PLACE • BELL LANE AMERSHAM • HP6 6FA

FULLY FITTED OFFICES TO LET 5,139 SQ FT (477.43 SQ M)

# DESCRIPTION

Rose House is a high specification, detached modern office building in a business park setting with excellent parking.

The offices provide the opportunity for an occupier to lease good quality, fully fitted accommodation ready for occupation. The available offices cover the entire ground floor, providing a

mixture of open plan work areas, meeting rooms, kitchens and breakout areas.





# ACCOMMODATION

|              | sq ft | sq m   |
|--------------|-------|--------|
| Ground floor | 5,139 | 477.43 |
| Total        | 5,139 | 477.43 |

approx NIA



#### TERMS

The offices are available by way of a sublease for a term to November 2026.

# KEY BENEFITS





RENT

#### RATES

Rateable Value: £75,500. Interested parties should make their own enquiries of the Local Rating Authority to confirm actual rates payable.



EPC C73 – valid until 30 August 2028

**LEGAL COSTS** Each party is to bear their own legal costs.

# LOCATION

## OLD SAW MILL PLACE BELL LANE, AMERSHAM HP6 6FA

The property is located between the affluent towns of Amersham and Little Chalfont, approximately 30 miles to the north west of central London. Little Chalfont provides a range of local amenities including Costa, Wenzel's Bakery and Tesco Express, along with a number of independent cafes and shops.

Chalfont & Latimer Station is just under 1 mile to the east of the property, providing both London Underground services via the Metropolitan line and main line National Rai