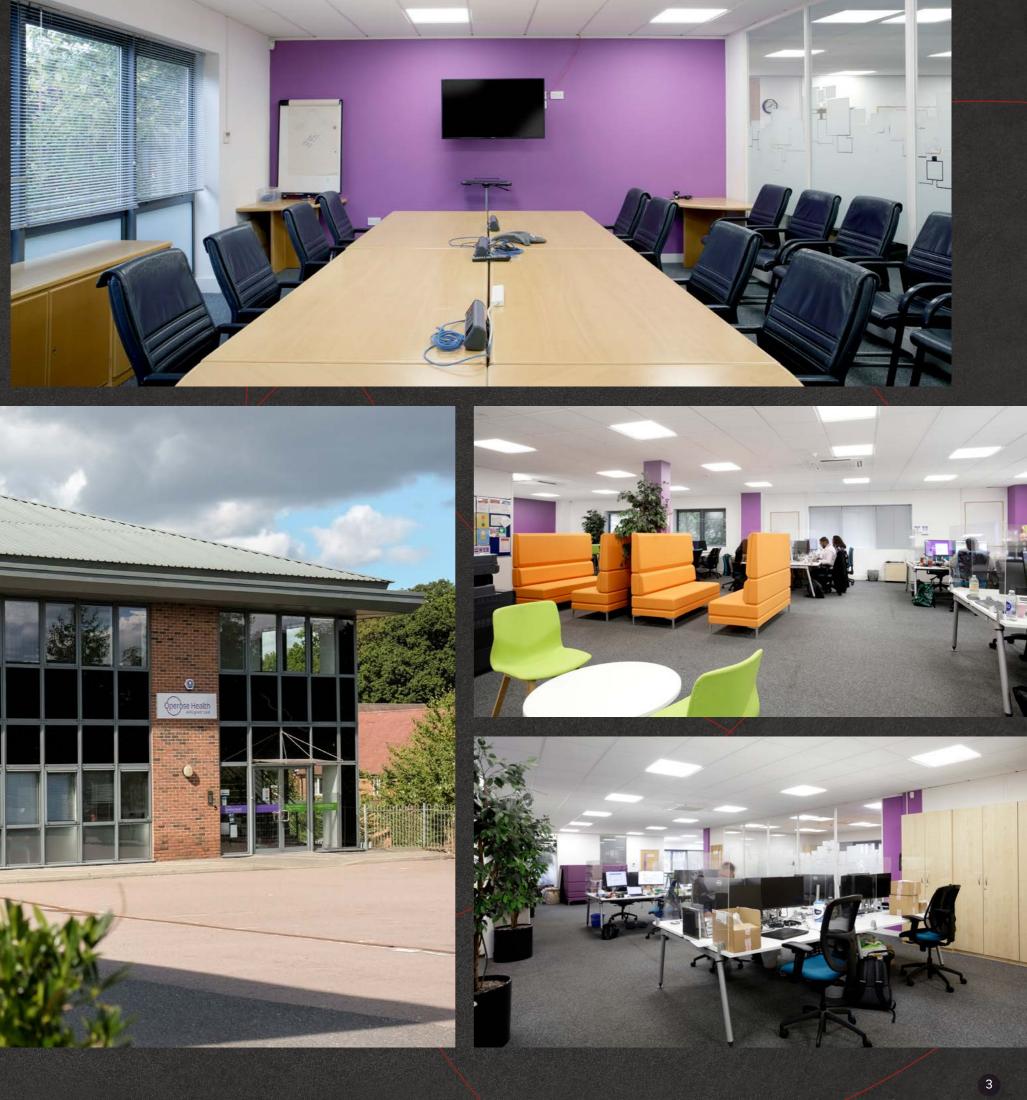

# DESCRIPTION

Rose House is a high specification, detached modern office building in a business park setting with excellent parking.

The offices provide the opportunity for an occupier to lease good quality, fully fitted accommodation ready for occupation. The available offices cover the entire ground floor, providing a

mixture of open plan work areas, meeting rooms, kitchens and breakout areas.

# KEY BENEFITS

RENT