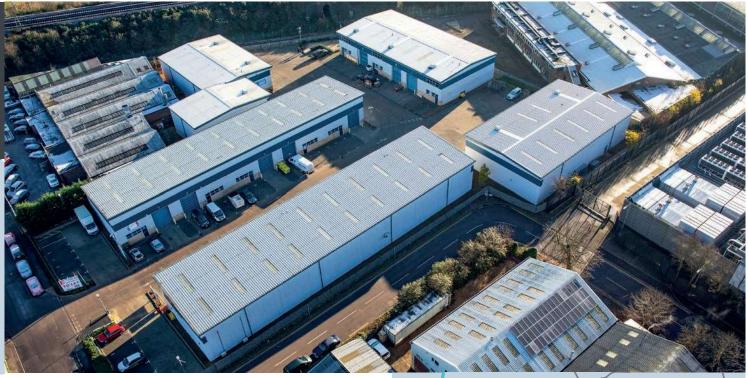

# DESCRIPTION

Redhill 23 is an established development of high specification industrial/warehouse units on a spacious and secure site. The development was built in 2008 with the units having profiled steel clad and brickwork elevations with panelled loading doors and pedestrian front doors.