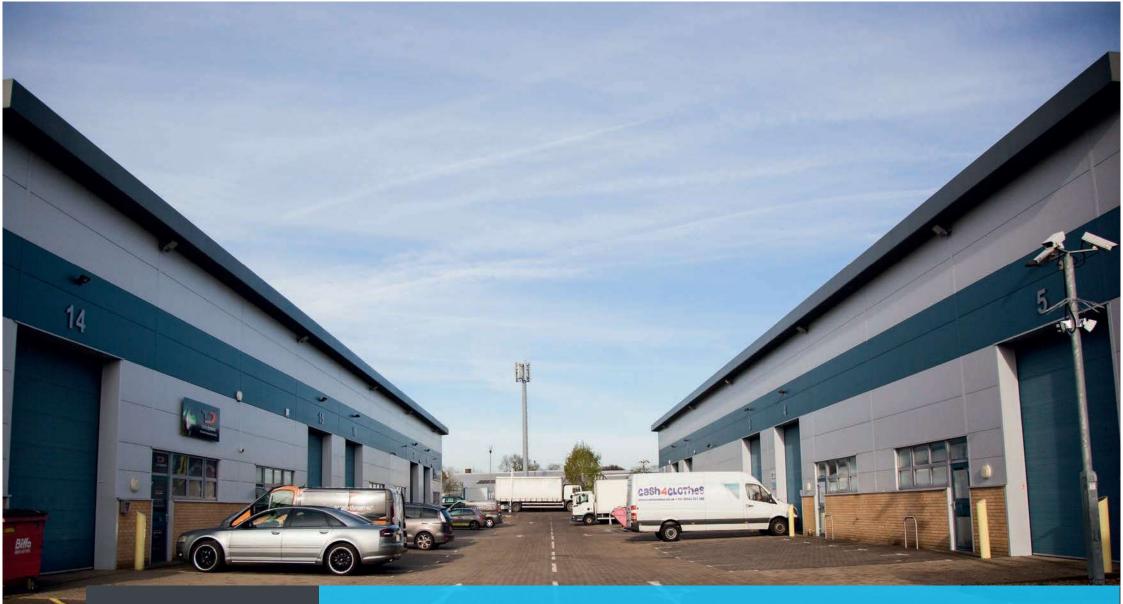

# DESCRIPTION

Redhill 23 is an established development of high specification industrial/warehouse units on a spacious and secure site. The development was built in 2008 with the units having profiled steel clad and brickwork elevations with panelled loading doors and pedestrian front doors.