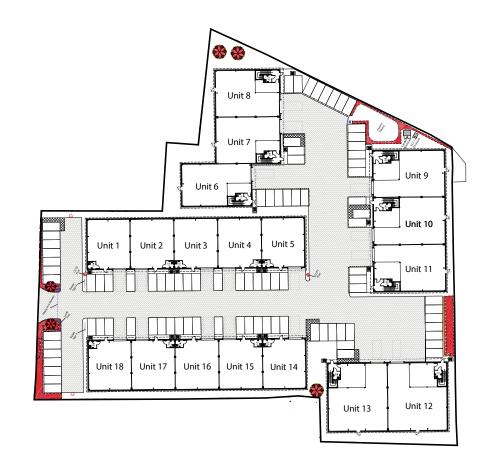

# **AVAILABILITY SCHEDULE MARCH 2024**

|         | Unit Type             | Ground Floor<br>Area (Sqft) | First Floor<br>Area (Sqft) | SQ FT | Rent (per<br>annum<br>exclusive) | Availability |
|---------|-----------------------|-----------------------------|----------------------------|-------|----------------------------------|--------------|
| Unit 10 | Warehouse &<br>Office | 2,702                       | 599                        | 3,301 | £64,500                          | Available    |

Approximate Gross Internal Area