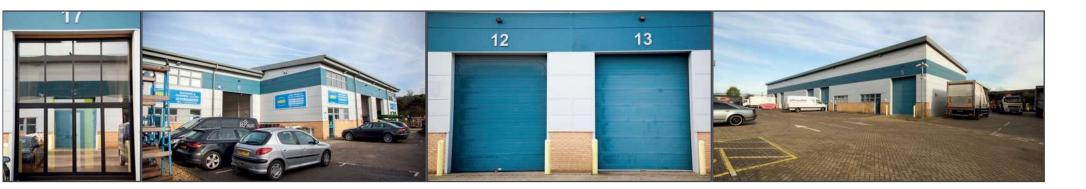

# DESCRIPTION

Redhill 23 is an established development of high specification industrial/warehouse units on a spacious and secure site. The development was built in 2008 with the units having profiled steel clad and brickwork elevations with panelled loading doors and pedestrian front doors.