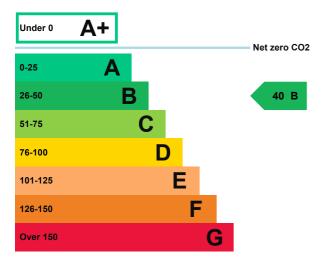

### **Energy rating and score**

This property's current energy rating is B.

Properties get a rating from A+ (best) to G (worst) and a score.

The better the rating and score, the lower your property's carbon emissions are likely to be.

### How this property compares to others

Properties similar to this one could have ratings:

| If newly built                   | 20 A |
|----------------------------------|------|
| If typical of the existing stock | 82 D |