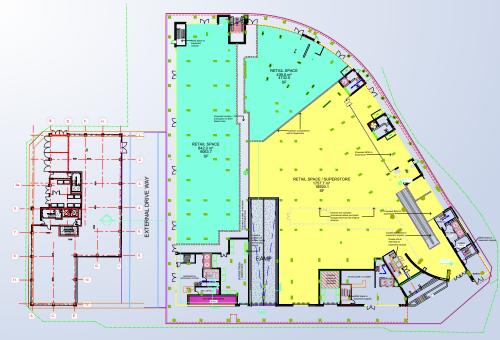

## NORTHERN HEIGHTS

| Accommodation Schedule   | Class E Use |         |      |
|--------------------------|-------------|---------|------|
|                          | M2          | sq.ft   | Rent |
| Northern Heights         |             |         |      |
| Retail Space             | 238         | 2561.81 | £ROA |
| Retail Space             | 326         | 3509.03 | £ROA |
| Retail Space             | 202         | 2174.31 | £ROA |
|                          |             |         |      |
| Angel Gardens            |             |         |      |
| Block A                  |             |         |      |
| Retail Space/ Superstore | 1757.7      | 18920.1 | £ROA |
| Retail Space             | 439.6       | 4732    | £ROA |
| Retail Space             | 842         | 9063.7  | £ROA |
| Block B                  |             |         |      |
| Retail Space             | 307.53      | 3310.23 | £ROA |
| Block C                  |             |         |      |
| Retail Space             | 222.83      | 2398.52 | £ROA |