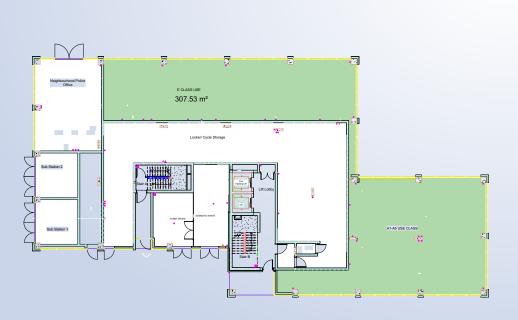

## NORTHERN HEIGHTS

| Accommodation Schedule   | Class E Use |         |      |
|--------------------------|-------------|---------|------|
|                          | M2          | sq.ft   | Rent |
| Northern Heights         |             |         |      |
| Retail Space             | 238         | 2561.81 | £ROA |
| Retail Space             | 326         | 3509.03 | £ROA |
| Retail Space             | 202         | 2174.31 | £ROA |
|                          |             |         |      |
| Angel Gardens            |             |         |      |
| Block A                  |             |         |      |
| Retail Space/ Superstore | 1757.7      | 18920.1 | £ROA |
| Retail Space             | 439.6       | 4732    | £ROA |
| Retail Space             | 842         | 9063.7  | £ROA |
| Block B                  |             |         |      |
| Retail Space             | 307.53      | 3310.23 | £ROA |
| Block C                  |             |         |      |
| Retail Space             | 222.83      | 2398.52 | £ROA |