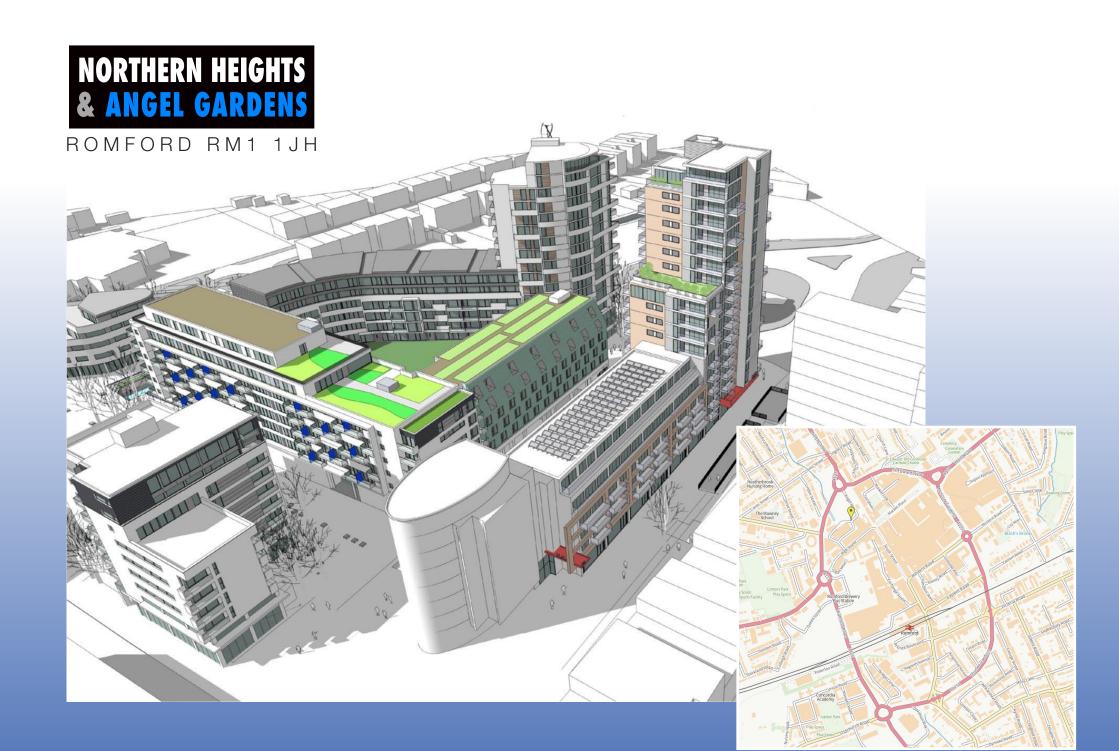

## NORTHERN HEIGHTS & ANGEL GARDENS

ROMFORD RM1 1JH

# NORTHERN HEIGHTS & ANGEL GARDENS

#### **EXECUTIVE SUMMARY**

- A rare development opportunity located in Romford town centre within the London Borough of Havering
- Property comprises two sites: Northern Heights and Angel Gardens, which have planning permission for a mixed use development scheme
- Angel Gardens is a new development of 350 residential flats, a 63-bed hotel and retail space providing 38416 sq. ft (3569 sq. m) in total arranged as 5 units with varying sizes from 222 sq.m / 2398 sq. ft to 1757 m<sup>2</sup> / 18912 sq. ft.
- Northern Heights is a new development of 98
  residential flats, and retail space providing 8245 sq. ft
  (766 sq. m) in total arranged as 3 units with varying
  sizes from 202 sq.m / 2174 sq. ft to 326 m² / 3509 sq. ft.
- Located approximately 0.3 mi (0.5 km) north west of Romford National Rail station whic will be a stop on the Elizabeth Line (Crossrail)
- Available by way of New FRI Leases