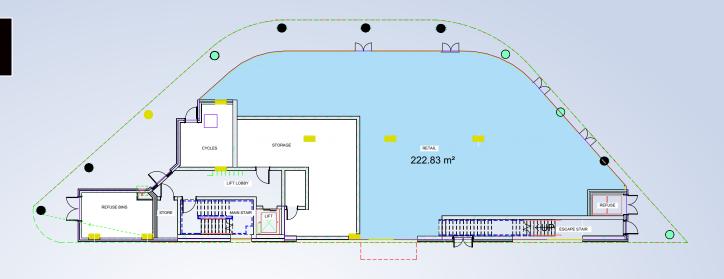

## NORTHERN HEIGHTS

| Accommodation Schedule   | Class E Use |         |      |
|--------------------------|-------------|---------|------|
|                          | M2          | sq.ft   | Rent |
| Northern Heights         |             |         |      |
| Retail Space             | 238         | 2561.81 | £ROA |
| Retail Space             | 326         | 3509.03 | £ROA |
| Retail Space             | 202         | 2174.31 | £ROA |
|                          |             |         |      |
| Angel Gardens            |             |         |      |
| Block A                  |             |         |      |
| Retail Space/ Superstore | 1757.7      | 18920.1 | £ROA |
| Retail Space             | 439.6       | 4732    | £ROA |
| Retail Space             | 842         | 9063.7  | £ROA |
| Block B                  |             |         |      |
| Retail Space             | 307.53      | 3310.23 | £ROA |
| Block C                  |             |         |      |
| Retail Space             | 222.83      | 2398.52 | £ROA |