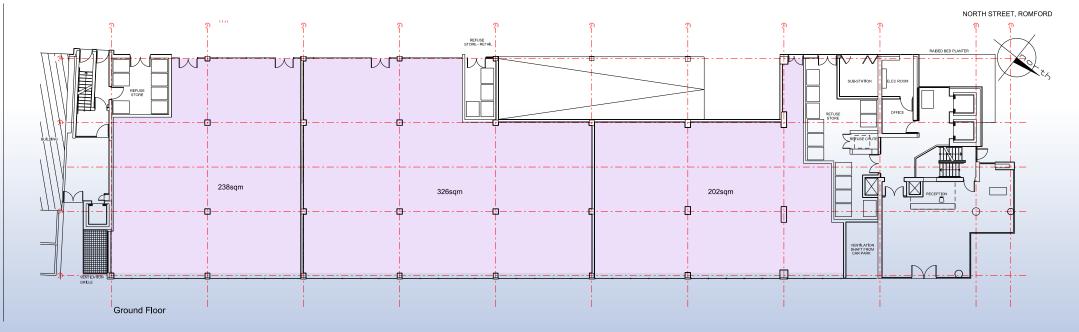

## NORTHERN HEIGHTS

| Accommodation Schedule   | Class E Use |         |      |
|--------------------------|-------------|---------|------|
|                          | M2          | sq.ft   | Rent |
| Northern Heights         |             |         |      |
| Retail Space             | 238         | 2561.81 | £ROA |
| Retail Space             | 326         | 3509.03 | £ROA |
| Retail Space             | 202         | 2174.31 | £ROA |
|                          |             |         |      |
| Angel Gardens            |             |         |      |
| Block A                  |             |         |      |
| Retail Space/ Superstore | 1757.7      | 18920.1 | £ROA |
| Retail Space             | 439.6       | 4732    | £ROA |
| Retail Space             | 842         | 9063.7  | £ROA |
| Block B                  |             |         |      |
| Retail Space             | 307.53      | 3310.23 | £ROA |
| Block C                  |             |         |      |
| Retail Space             | 222.83      | 2398.52 | £ROA |