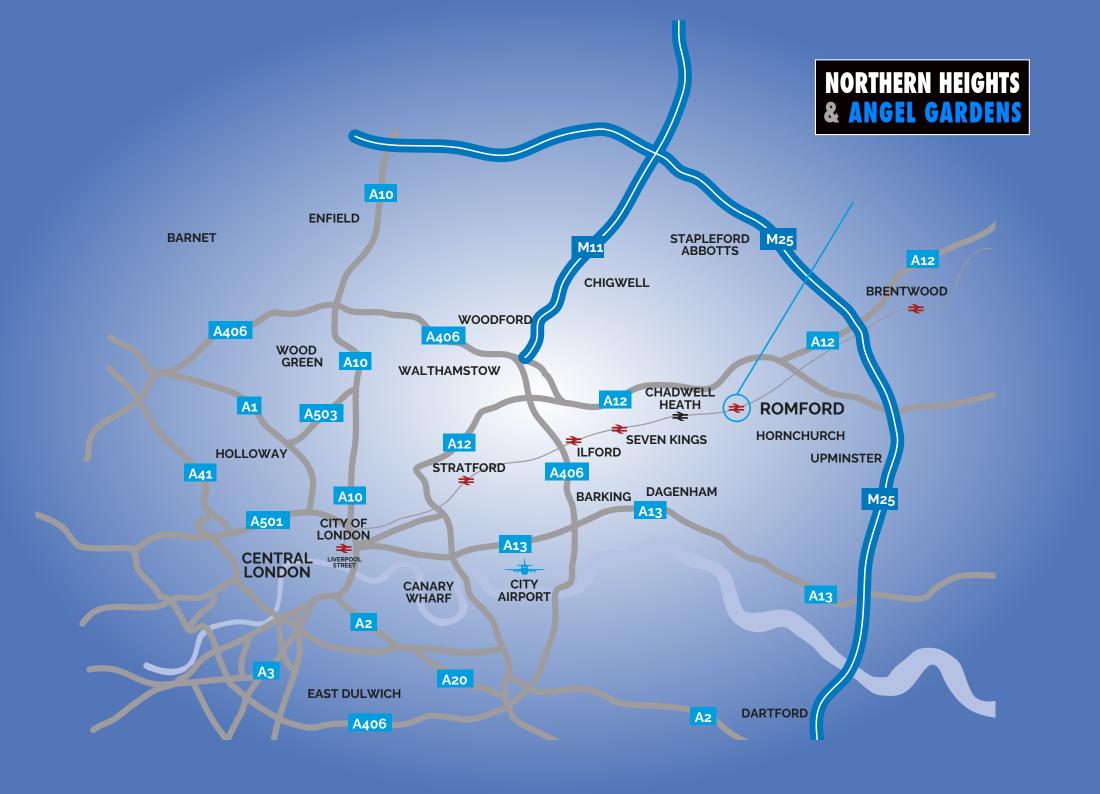

#### **LOCATION**

Romford is a rapidly evolving town on the boarders of East London and Essex which has seen significant redevelopment in recent years following the success of the Olympic Park redevelopment in Stratford, and since being named as a station on the new Elizabeth (Crossrail) train line.

#### CONNECTIVITY

Located approximately 0.3 mi (0.5 km) to the north of Romford National Rail station.

Services to Stratford Station in 20 minutes and London Liverpool Street station in 29 minutes (Source:TFL).

Romford Station will be a stop on the Elizabeth Line (Crossrail) service providing services east to west across London.

Numerous bus routes connecting Romford to Chigwell in the north, Upminster to the east, Dagenham to the south and Barking to the west.

The A12 is situated approximately 0.6 mi (0.9 km) to the north, and the M25 Junction 28 approximately 4.1 mi (6.6 km) to the west.

Line (Crossrail) service ervices east to west ess London.

Stratford Liverpool Street Tottenham Court Road Paddington Ealing Broadway Heathrow Terminal 5