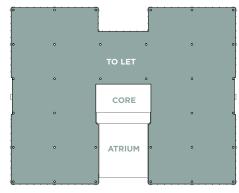

THEFORUMSOLENT.CO.UK

**GROUND FLOOR PLAN** 3,309 SQ FT (307.4 SQ M) IMPS3

FIRST FLOOR PLAN 17,290 SQ FT (1 606.3 SQ M) IMPS3

SECOND FLOOR PLAN 6.763 SQ FT (628.3 SQ M) IMPS3

Nik Cox 07870 557410 ncox@vailwilliams.com