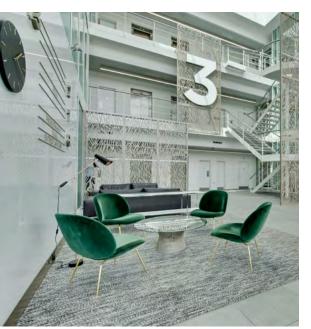

## **SPECIFICATION**

- Stunning full height atrium
- Flexible floorplate with full height
- All available space is fully
- 4-pipe fan coil air conditioning
- Suspended ceilings with LED
- Dedicated fibre lease line to
- Full access raised floors
- Car parking ratio 1:270 sq ft
- Male, female and disabled WCs on all floors
- 2 x 13-person passenger lifts
- Beautiful second floor lakeside
- Shower facilities on each floor
- EPC Rating C 68