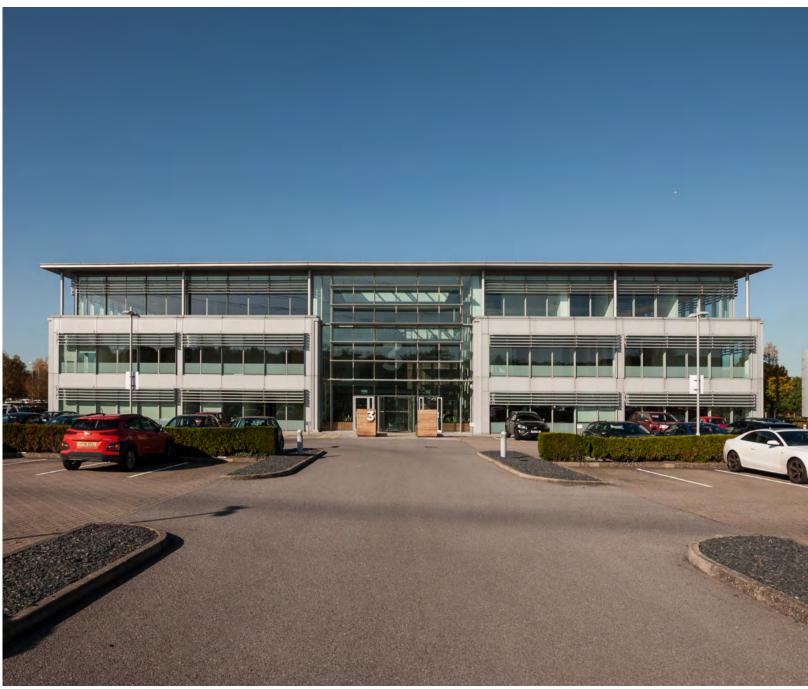

## FORUM.3

A NEW PERSPECTIVE OFFICE SPACE FROM 3,309 - 27,362 SQ FT







## FORUM.3

## **SPECIFICATION**

- Stunning full height atrium
- Flexible floorplate with full height
- All available space is fully
- 4-pipe fan coil air conditioning
- Suspended ceilings with LED
- Dedicated fibre lease line to
- Full access raised floors
- Car parking ratio 1:270 sq ft
- Male, female and disabled WCs on all floors
- 2 x 13-person passenger lifts
- Beautiful second floor lakeside
- Shower facilities on each floor
- EPC Rating C 68

## **ACCOMMODATION**

|                               | SQ M    | SQ FT  |
|-------------------------------|---------|--------|
| 2 <sup>nd</sup> Floor Suite 2 | 628.3   | 6,763  |
| 1 <sup>st</sup> Floor         | 1,606.3 | 17,290 |
| Ground Floor                  | 307.4   | 3,309  |
| Total                         | 2,542   | 27,362 |

T