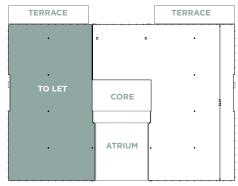

THEFORUMSOLENT.CO.UK

**GROUND FLOOR PLAN** 3,309 SQ FT (307.4 SQ M) IMPS3

FIRST FLOOR PLAN 17,290 SQ FT (1 606.3 SQ M) IMPS3

SECOND FLOOR PLAN 6.763 SQ FT (628.3 SQ M) IMPS3

Nik Cox 07870 557410 ncox@vailwilliams.com