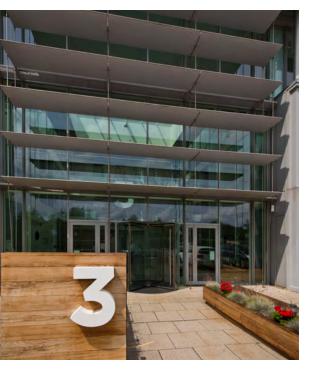

## FORUM.3

A NEW PERSPECTIVE OFFICE SPACE FROM 3,309 - 27,362 SQ FT







## FORUM.3

## **SPECIFICATION**

- Stunning full height atrium
- Flexible floorplate with full height
- All available space is fully
- 4-pipe fan coil air conditioning
- Suspended ceilings with LED
- Dedicated fibre lease line to
- Full access raised floors
- Car parking ratio 1:270 sq ft
- Male, female and disabled WCs on all floors
- 2 x 13-person passenger lifts
- Beautiful second floor lakeside
- Shower facilities on each floor
- EPC Rating C 68

## **ACCOMMODATION**

|                               | SQ M    | SQ FT  |
|-------------------------------|---------|--------|
| 2 <sup>nd</sup> Floor Suite 2 | 628.3   | 6,763  |
| 1 <sup>st</sup> Floor         | 1,606.3 | 17,290 |
| Ground Floor                  | 307.4   | 3,309  |
| Total                         | 2,542   | 27,362 |