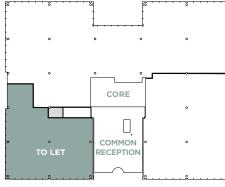

## **ACCOMMODATION**

|                               | SQ M    | SQ FT  |
|-------------------------------|---------|--------|
| 2 <sup>nd</sup> Floor Suite 2 | 628.3   | 6,763  |
| 1 <sup>st</sup> Floor         | 1,606.3 | 17,290 |
| Ground Floor                  | 307.4   | 3,309  |
| Total                         | 2,542   | 27,362 |

THEFORUMSOLENT.CO.UK

**GROUND FLOOR PLAN** 3,309 SQ FT (307.4 SQ M) IMPS3

FIRST FLOOR PLAN 17,290 SQ FT (1 606.3 SQ M) IMPS3

SECOND FLOOR PLAN 6.763 SQ FT (628.3 SQ M) IMPS3

Nik Cox 07870 557410 ncox@vailwilliams.com