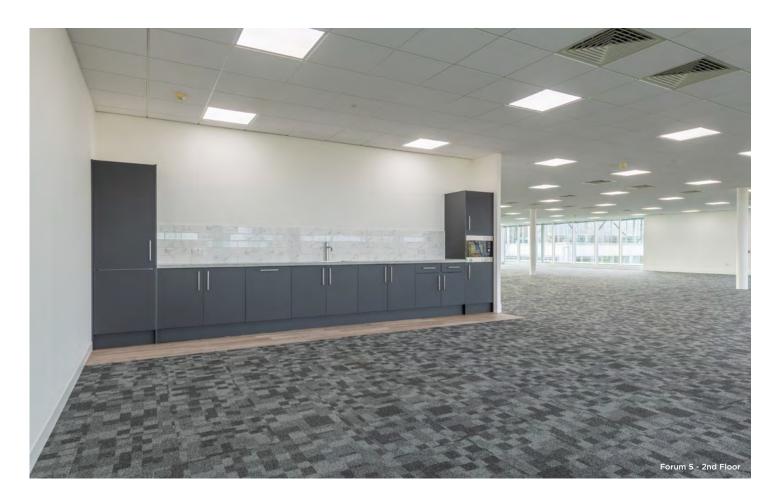

#### **SPECIFICATION**

- Stunning full height atrium
- Full height glazing
- 4-pipe fan coil air conditioning
- Suspended ceilings with LED lighting
- Dedicated fibre lease line
- Full access raised floors
- Car parking ratio 1:270 sq ft
- Male, female and disabled WCs on all floors
- 2 x 13-person passenger lifts
- Café / lakeside setting
- Shower facilities on each floor
- EPC Rating C 67