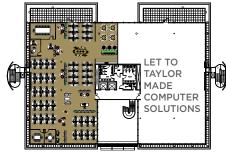

#### **SECOND FLOOR PLAN**

Available to let \*Layout showing 86 desks

|          | SQ FT | SQ M  |
|----------|-------|-------|
| Part 2nd | 7,525 | 697.2 |

Measured on an IMPS3 basis

**Nik Cox** 

07870 557410