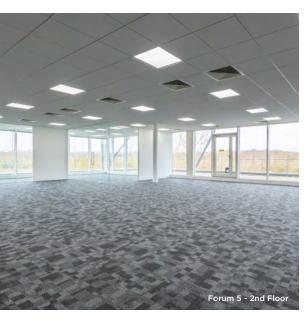

### OFFICE SPACE 7,525 SQ FT (697.2 SQ M)

FORUM provides the best office space on the South Coast. Its flexibility and impressive specification makes it the perfect choice for your business.

FORUM is perfectly placed for thriving businesses. Adjoining the M27 at Junction 9, only 8 minutes from Swanwick railway station and within 15 minutes drive of Southampton airport.

#### **SPECIFICATION**

- Stunning full height atrium
- Full height glazing
- 4-pipe fan coil air conditioning
- Suspended ceilings with LED lighting
- Dedicated fibre lease line
- Full access raised floors
- Car parking ratio 1:270 sq ft
- Male, female and disabled WCs on all floors
- 2 x 13-person passenger lifts
- Café / lakeside setting
- Shower facilities on each floor
- EPC Rating C 67

#### **SECOND FLOOR PLAN**

Available to let \*Layout showing 86 desks

|          | SQ FT | SQ M  |
|----------|-------|-------|
| Part 2nd | 7,525 | 697.2 |

Measured on an IMPS3 basis

**Nik Cox** 

07870 557410