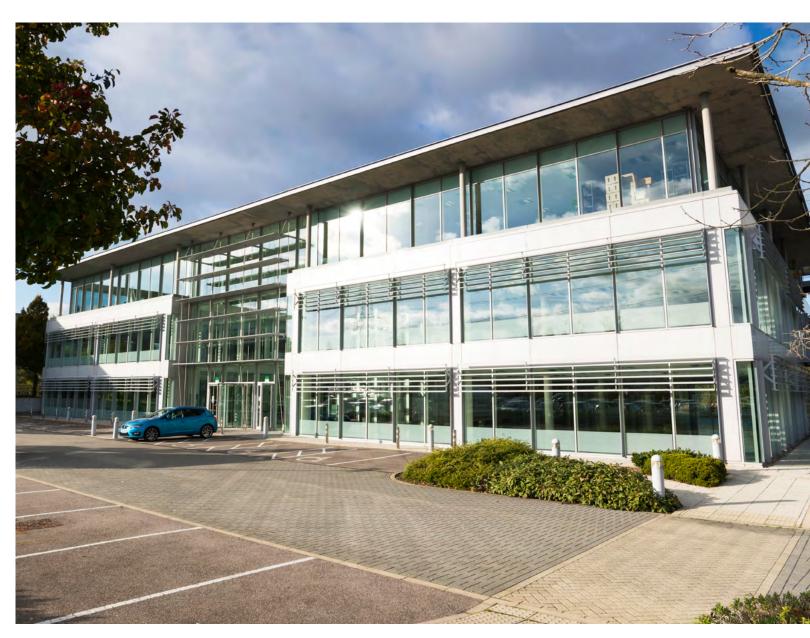

### OFFICE SPACE 7,525 SQ FT (697.2 SQ M)

FORUM provides the best office space on the South Coast. Its flexibility and impressive specification makes it the perfect choice for your business.

FORUM is perfectly placed for thriving businesses. Adjoining the M27 at Junction 9, only 8 minutes from Swanwick railway station and within 15 minutes drive of Southampton airport.

#### **SPECIFICATION**

- Stunning full height atrium
- Full height glazing
- 4-pipe fan coil air conditioning
- Suspended ceilings with LED lighting
- Dedicated fibre lease line
- Full access raised floors
- Car parking ratio 1:270 sq ft
- Male, female and disabled WCs on all floors
- 2 x 13-person passenger lifts
- Café / lakeside setting
- Shower facilities on each floor
- EPC Rating C 67