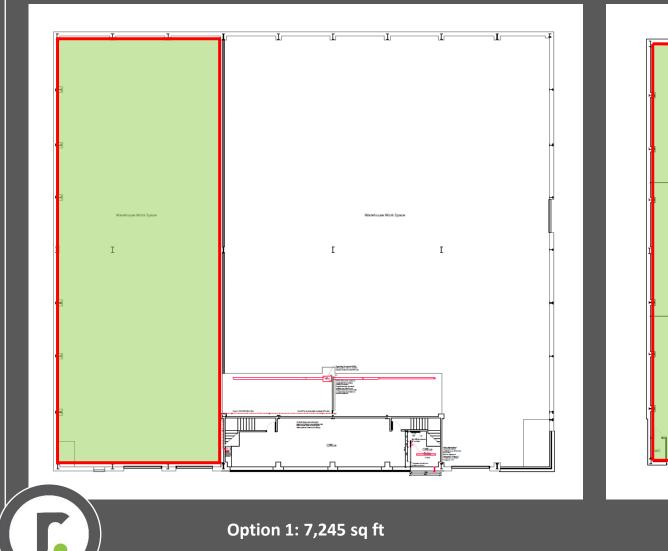

## Description

Unit 34 Palmerston Business Park is a 21,040 sq ft industrial/warehouse unit of a steel portal frame construction with steel cladding. There are two options of accommodation available to sublet, either 7,254 sq ft or 9,569 sq ft.

| Floor Area                    | Sq Ft | Sq M   |
|-------------------------------|-------|--------|
| Sublet Accommodation Option 1 | 7,254 | 673.92 |
| Sublet Accommodation Option 2 | 9,569 | 888.99 |