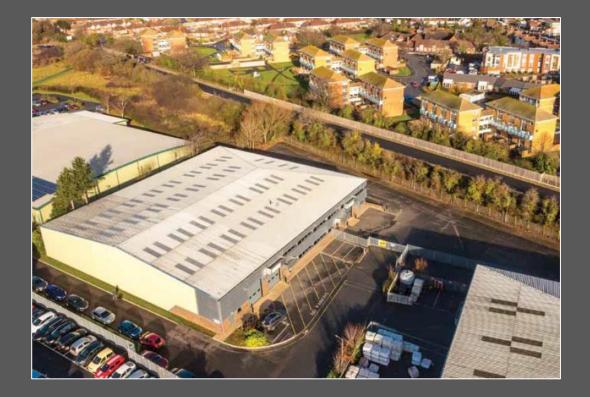

## Description

Unit 34 Palmerston Business Park is a 21,040 sq ft industrial/warehouse unit of a steel portal frame construction with steel cladding. There are two options of accommodation available to sublet, either 7,254 sq ft or 9,569 sq ft.

#### Location

Palmerston Business Park is located approximately one mile south of Fareham town centre, providing excellent accessibility to both the A27 and M27. Access is immediately off Newgate Lane, located next to the new Bus Rapid Transport route, and approximately one mile from Collingwood Retail Park, which includes Asda superstore, Homebase, and Matalan.