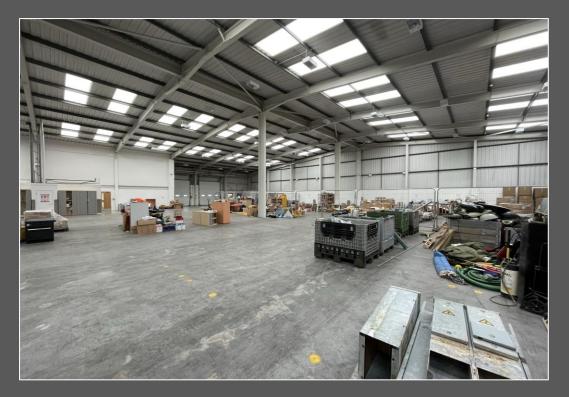

## Description

Unit 34 Palmerston Business Park is a 21,040 sq ft industrial/warehouse unit of a steel portal frame construction with steel cladding. There are two options of accommodation available to sublet, either 7,254 sq ft or 9,569 sq ft.

### Specification

- ➢ 6.47m Eaves Height
- ➤ 5.64m Haunch Height
- > 8.0m Ridge Height
- Concrete Loading Apron
- ≻ WC
- ➢ Gas & 3 Phase Electricity
- > 2 x Electric Up and Over Roller Shutter Doors 3.5m (w) x 4.0m (h)
- > 1 x Personnel Door
- ➢ EPC − C75