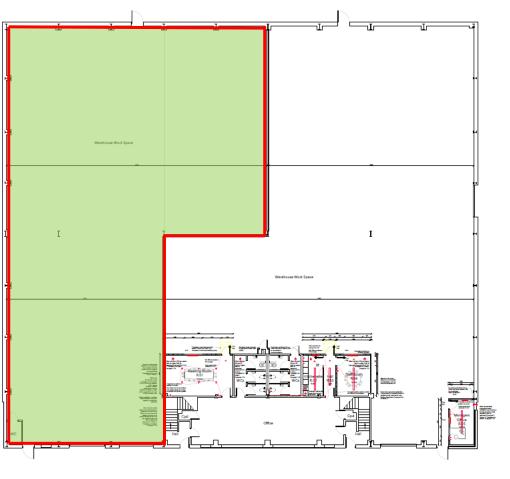

## Description

Unit 34 Palmerston Business Park is a 21,040 sq ft industrial/warehouse unit of a steel portal frame construction with steel cladding. There are two options of accommodation available to sublet, either 7,254 sq ft or 9,569 sq ft.

| Floor Area                    | Sq Ft | Sq M   |
|-------------------------------|-------|--------|
| Sublet Accommodation Option 1 | 7,254 | 673.92 |
| Sublet Accommodation Option 2 | 9,569 | 888.99 |

Option 2: 9,569 sq ft