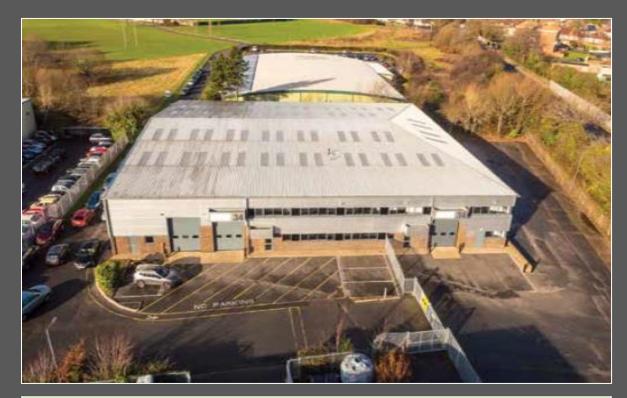

# Unit 34 Palmerston Business Park PALMERSTON DRIVE, FAREHAM, PO14 1DJ

## Description

Unit 34 Palmerston Business Park is a 21,040 sq ft industrial/warehouse unit of a steel portal frame construction with steel cladding. There are two options of accommodation available to sublet, either 7,254 sq ft or 9,569 sq ft.