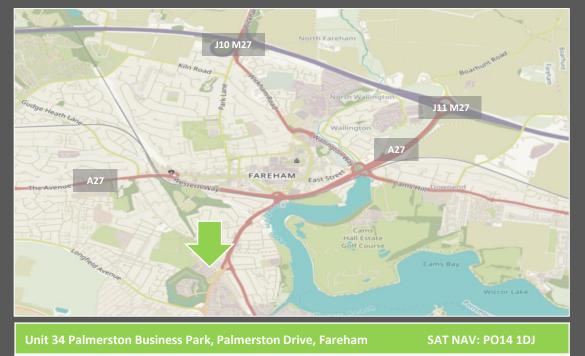

#### Location

Palmerston Business Park is located approximately one mile south of Fareham town centre, providing excellent accessibility to both the A27 and M27. Access is immediately off Newgate Lane, located next to the new Bus Rapid Transport route, and approximately one mile from Collingwood Retail Park, which includes Asda superstore, Homebase, and Matalan.

#### **Business Rates**

All enquiries to Fareham Borough Council (https://www.gov.uk/correct-your-business-rates).

| Destinations                      | Miles |
|-----------------------------------|-------|
| Junction 11, M27                  | 1.8   |
| A3(M)                             | 9.0   |
| Southampton International Airport | 15.6  |
| Port of Southampton               | 16.2  |
| Portsmouth International Port     | 8.0   |
| Junction 4, M27 (for M3/M25)      | 15.4  |
| A34 (for Midlands/The North)      | 25.7  |