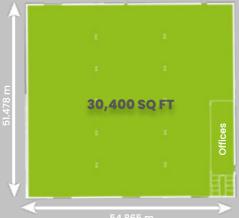

#### **UNIT 6**

- 3 x tailgate canopy
- 1 x level access loading door

#### UNIT 7

- · 2 x tailgate canopy
- 1 x level access loading door

| SCHEDULE OF<br>ACCOMMODATION | SQ M       | SQ FT        |
|------------------------------|------------|--------------|
| Unit 6                       | 2,824 SQ M | 30,400 SQ FT |
| Unit 7                       | 925 SQ M   | 9,955 SQ FT  |
| Total                        | 3,749 SQ M | 40,355 SQ FT |