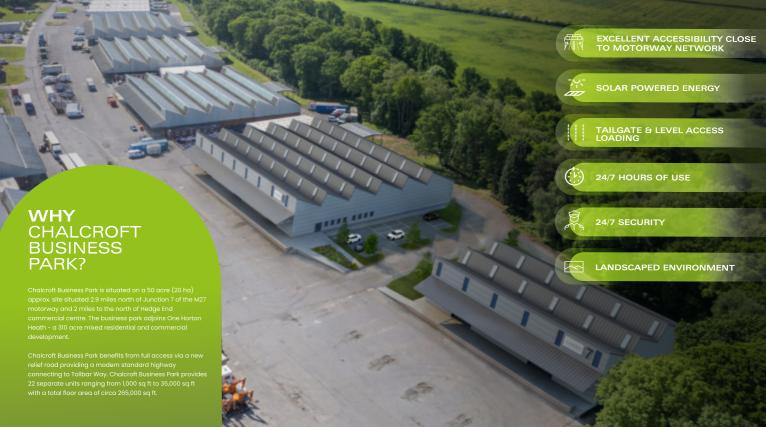

# CHALCROFT BUSINESS PARK

9,955 SQ FT - 30,400 SQ FT CLOSE TO J7,M27

Two Industrial/Warehouse Units undergoing a comprehensive refurbishment

BURNETTS LANE, WEST END SOUTHAMPTON, SO30 2PA whatthreewords///click for location///flies.owls.march

### CHALCROFT BUSINESS PARK

TERMS - Unit 6 & 7 are available to lease on terms to be agreed.

RENT-On application

EPC - Targeting A +

**SERVICE CHARGE** – A service charge is payable towards maintenance and upkeep of the estate and 24/7 security. Further information on request.