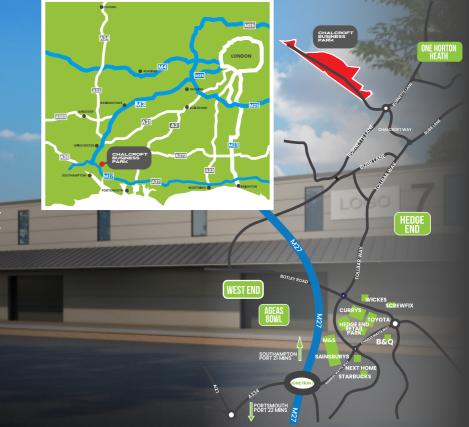

## CHALCROFT BUSINESS PARK

100

| Destination By Car | Distance | Time       |
|--------------------|----------|------------|
| M27                | 2 miles  | 7 minutes  |
| Southampton        | 7 miles  | 16 minutes |
| A31                | 15 miles | 16 minutes |
| Bournemouth        | 38 miles | 40 minutes |
| Poole              | 43 miles | 50 minutes |

| Destination Ports | Distance  | Time       |
|-------------------|-----------|------------|
| Southampton       | 7 miles   | 18 minutes |
| Portsmouth        | 17 miles  | 20 minutes |
| Poole             | 44 miles  | 55 minutes |
| Bristol           | 106 miles | 1.5 hours  |

| <b>Destination Airports</b> | Distance  | Time       |
|-----------------------------|-----------|------------|
| Southampton                 | 6 miles   | 14 minutes |
| Bournemouth                 | 36 miles  | 35 minutes |
| London Heathrow             | 59 miles  | 1 hours    |
| London Gatwick              | 77 miles  | 1.5 hours  |
| Bristol                     | 109 miles | 2 hours    |

\*google maps data