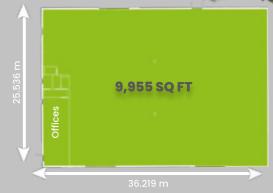

#### **UNIT 6**

- 3 x tailgate canopy
- 1 x level access loading door

#### UNIT 7

- · 2 x tailgate canopy
- 1 x level access loading door

| SCHEDULE OF<br>ACCOMMODATION | SQ M       | SQ FT        |
|------------------------------|------------|--------------|
| Unit 6                       | 2,824 SQ M | 30,400 SQ FT |
| Unit 7                       | 925 SQ M   | 9,955 SQ FT  |
| Total                        | 3,749 SQ M | 40,355 SQ FT |