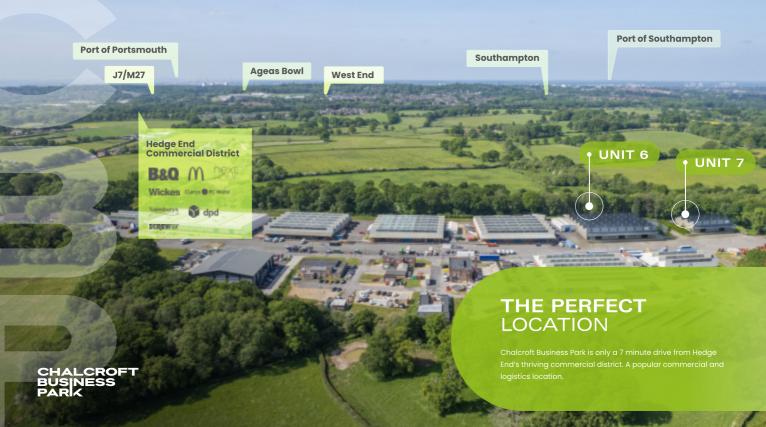

## CHALCROFT BUSINESS PARK

100

| Destination By Car | Distance | Time       |
|--------------------|----------|------------|
| M27                | 2 miles  | 7 minutes  |
| Southampton        | 7 miles  | 16 minutes |
| A31                | 15 miles | 16 minutes |
| Bournemouth        | 38 miles | 40 minutes |
| Poole              | 43 miles | 50 minutes |

| Destination Ports | Distance  | Time       |
|-------------------|-----------|------------|
| Southampton       | 7 miles   | 18 minutes |
| Portsmouth        | 17 miles  | 20 minutes |
| Poole             | 44 miles  | 55 minutes |
| Bristol           | 106 miles | 1.5 hours  |

| <b>Destination Airports</b> | Distance  | Time       |
|-----------------------------|-----------|------------|
| Southampton                 | 6 miles   | 14 minutes |
| Bournemouth                 | 36 miles  | 35 minutes |
| London Heathrow             | 59 miles  | 1 hours    |
| London Gatwick              | 77 miles  | 1.5 hours  |
| Bristol                     | 109 miles | 2 hours    |