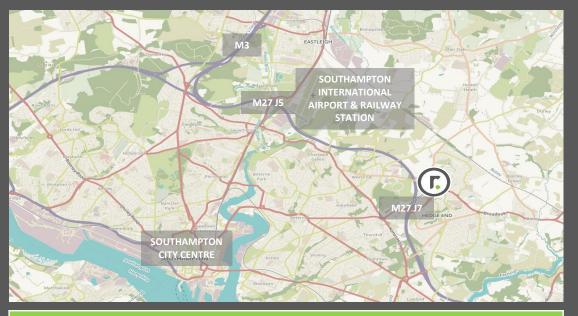

### Location

Nelson Industrial Estate is accessed from Botley Road (B3035) which connects Charles Watts Way/Tollbar Way to Junction 7 of the M27 within 1 mile. A well established industrial/warehouse and trade counter location, it is within easy reach of Southampton (6 miles) and Portsmouth (16 miles) and is within close proximity to the M3 and A3(M).

#### **Business Rates**

Warehouse & Premises £78,500 (https://www.gov.uk/correct-your-business-rates)

| Destinations                      | Miles |
|-----------------------------------|-------|
| Southampton International Airport | 6     |
| Southampton Airport Parkway       | 6     |
| Southampton                       | 6     |
| Portsmouth                        | 16    |
| Bournemouth                       | 38    |
| Heathrow Airport                  | 70    |
| Central London                    | 82    |

Unit 5 Nelson Industrial Estate, Hedge End, Southampton

SAT NAV: SO30 2JH