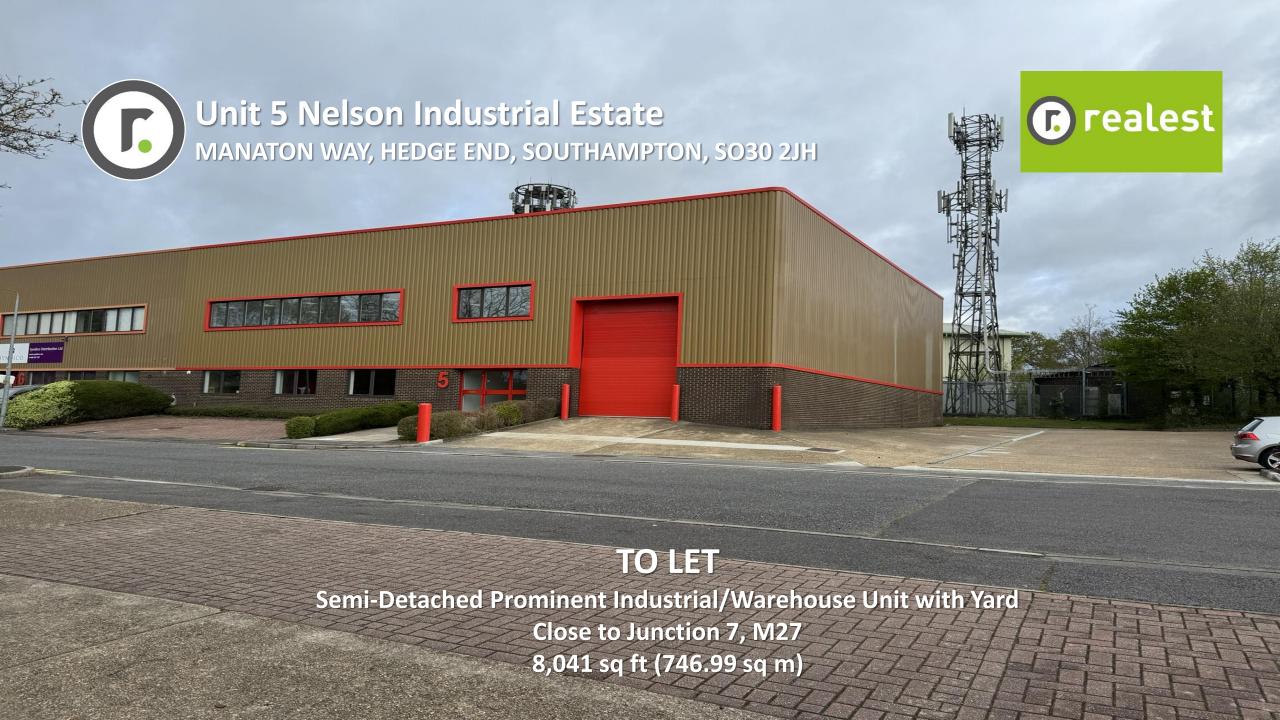

# Description

The property comprises a semi-detached warehouse of steel roof truss construction with lower brick and upper profile steel clad elevations all under a pitched roof incorporating translucent light panels. The property benefits from generous car parking which is situated both at the front and to the side of the unit. The property comprises open plan warehouse accommodation with ground floor reception, offices, WC's plus first floor offices.

# Specification

- ➤ Minimum 6.07m Eaves
- ➤ Loading Door
- > On Site Parking & Yard
- ➤ Gas Blower Heater to Warehouse
- > WC Facilities
- ➤ 22 Car Parking Spaces
- ➤ EPC Rating C64

| Floor Area                                           | Sq Ft | Sq M   |
|------------------------------------------------------|-------|--------|
| Warehouse Including Entrance Reception & Ancillaries | 6,859 | 637.22 |
| First Floor Offices                                  | 1,182 | 109.77 |
| Total Floor Area (GIA)                               | 8,041 | 746.99 |

Unit 5 Nelson Industrial Estate, Hedge End, Southampton

SAT NAV: SO30 2JH