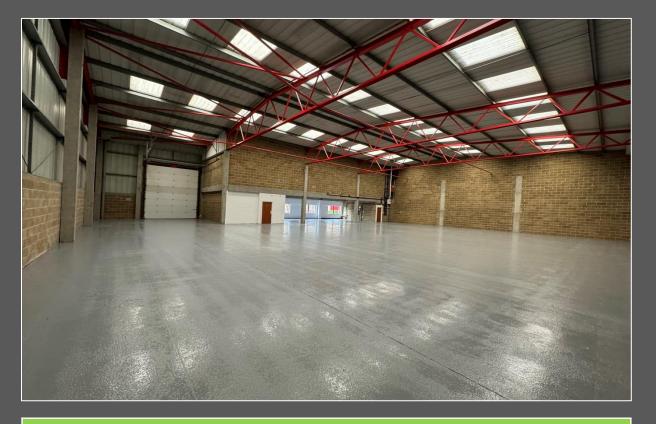

# Description

The property comprises a semi-detached warehouse of steel roof truss construction with lower brick and upper profile steel clad elevations all under a pitched roof incorporating translucent light panels. The property benefits from generous car parking which is situated both at the front and to the side of the unit. The property comprises open plan warehouse accommodation with ground floor reception, offices, WC's plus first floor offices.

# Specification

- ➤ Minimum 6.07m Eaves
- ➤ Loading Door
- > On Site Parking & Yard
- ➤ Gas Blower Heater to Warehouse
- > WC Facilities
- ➤ 22 Car Parking Spaces
- ➤ EPC Rating C64

| Floor Area                                           | Sq Ft | Sq M   |
|------------------------------------------------------|-------|--------|
| Warehouse Including Entrance Reception & Ancillaries | 6,859 | 637.22 |
| First Floor Offices                                  | 1,182 | 109.77 |
| Total Floor Area (GIA)                               | 8,041 | 746.99 |