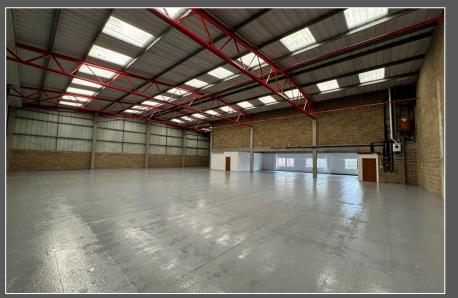

# Description

The property comprises a semi-detached warehouse of steel roof truss construction with lower brick and upper profile steel clad elevations all under a pitched roof incorporating translucent light panels. The property benefits from generous car parking which is situated both at the front and to the side of the unit. The property comprises open plan warehouse accommodation with ground floor reception, offices, WC's plus first floor offices.

# Specification

- ➤ Minimum 6.07m Eaves
- ➤ Loading Door
- > On Site Parking & Yard
- ➤ Gas Blower Heater to Warehouse
- > WC Facilities
- ➤ 22 Car Parking Spaces
- ➤ EPC Rating C64

| Floor Area                                           | Sq Ft | Sq M   |
|------------------------------------------------------|-------|--------|
| Warehouse Including Entrance Reception & Ancillaries | 6,859 | 637.22 |
| First Floor Offices                                  | 1,182 | 109.77 |
| Total Floor Area (GIA)                               | 8,041 | 746.99 |