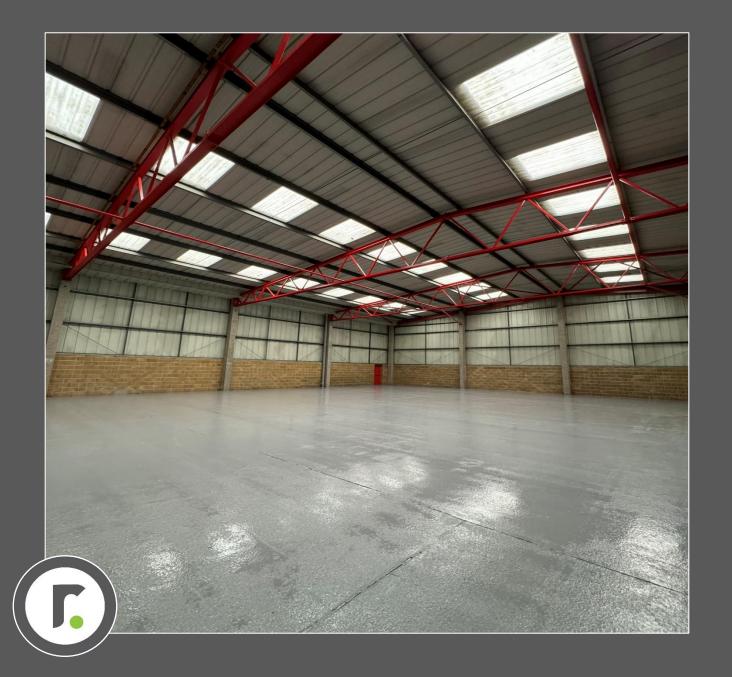

# Description

The property comprises a semi-detached warehouse of steel roof truss construction with lower brick and upper profile steel clad elevations all under a pitched roof incorporating translucent light panels. The property benefits from generous car parking which is situated both at the front and to the side of the unit. The property comprises open plan warehouse accommodation with ground floor reception, offices, WC's plus first floor offices.

# Specification

- ➤ Minimum 6.07m Eaves
- ➤ Loading Door
- > On Site Parking & Yard
- ➤ Gas Blower Heater to Warehouse
- > WC Facilities
- ➤ 22 Car Parking Spaces
- ➤ EPC Rating C64

| Floor Area                                           | Sq Ft | Sq M   |
|------------------------------------------------------|-------|--------|
| Warehouse Including Entrance Reception & Ancillaries | 6,859 | 637.22 |
| First Floor Offices                                  | 1,182 | 109.77 |
| Total Floor Area (GIA)                               | 8,041 | 746.99 |