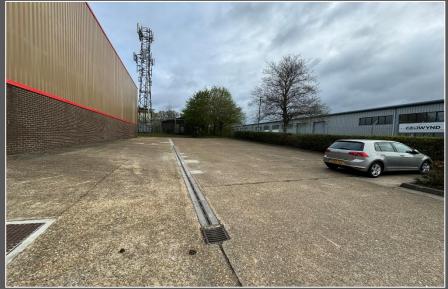

# Description

The property comprises a semi-detached warehouse of steel roof truss construction with lower brick and upper profile steel clad elevations all under a pitched roof incorporating translucent light panels. The property benefits from generous car parking which is situated both at the front and to the side of the unit. The property comprises open plan warehouse accommodation with ground floor reception, offices, WC's plus first floor offices.

# Specification

- ➤ Minimum 6.07m Eaves
- ➤ Loading Door
- > On Site Parking & Yard
- ➤ Gas Blower Heater to Warehouse
- > WC Facilities
- ➤ 22 Car Parking Spaces
- ➤ EPC Rating C64

| Floor Area                                           | Sq Ft | Sq M   |
|------------------------------------------------------|-------|--------|
| Warehouse Including Entrance Reception & Ancillaries | 6,859 | 637.22 |
| First Floor Offices                                  | 1,182 | 109.77 |
| Total Floor Area (GIA)                               | 8,041 | 746.99 |