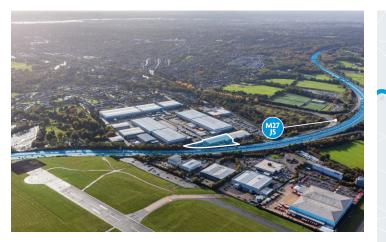

# LOCATION

Prime logistics location in Southampton, the building provides a strategic location benefiting from direct access to J5 M27 and being less than 5 miles from the J14 M3.

Public transport links are strong owing to the proximity to Southampton International Airport and Parkway Railway Station, which has direct links to Southampton Central and Waterloo.