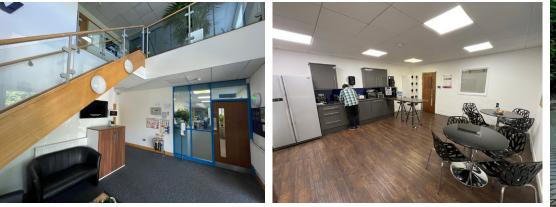

### **DESCRIPTION**

The premises comprise a semi-detached unit constructed with a traditional steel portal frame and clad with insulated profile metal sheet to the elevations and roof. The roof also benefits from approximately 20% roof lights.

The external elevations are part profile metal sheet and brickwork, with powder coated double glazed windows to the offices.

The main estate road, car park to the front of the building and the yard area to the side elevation are block paved. The site boundary to the motorway is protected via a wooden fence and to the rear boundary is a wire mesh fence. The property is to be refurbished.