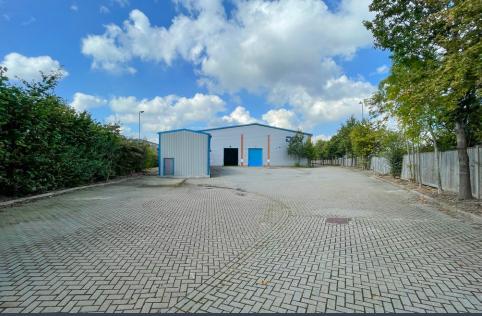

### **DESCRIPTION**

The premises comprise a semi-detached unit constructed with a traditional steel portal frame and clad with insulated profile metal sheet to the elevations and roof. The roof also benefits from approximately 20% roof lights.

The external elevations are part profile metal sheet and brickwork, with powder coated double glazed windows to the offices.

The main estate road, car park to the front of the building and the yard area to the side elevation are block paved. The site boundary to the motorway is protected via a wooden fence and to the rear boundary is a wire mesh fence. The property is to be refurbished.