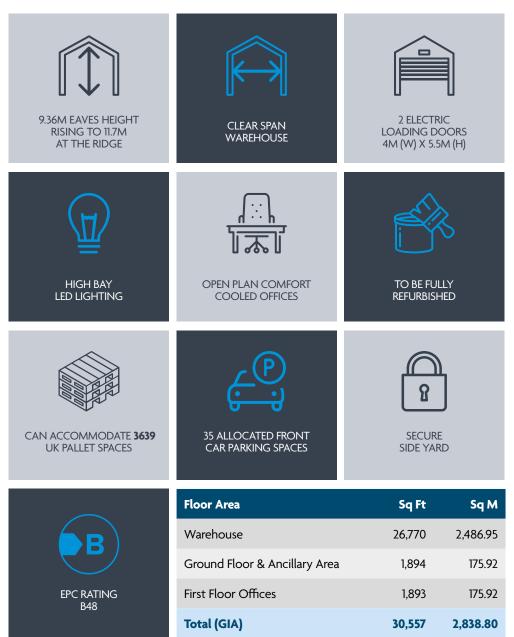

### **SPECIFICATION**

### **DESCRIPTION**

The premises comprise a semi-detached unit constructed with a traditional steel portal frame and clad with insulated profile metal sheet to the elevations and roof. The roof also benefits from approximately 20% roof lights.

The external elevations are part profile metal sheet and brickwork, with powder coated double glazed windows to the offices.

The main estate road, car park to the front of the building and the yard area to the side elevation are block paved. The site boundary to the motorway is protected via a wooden fence and to the rear boundary is a wire mesh fence. The property is to be refurbished.