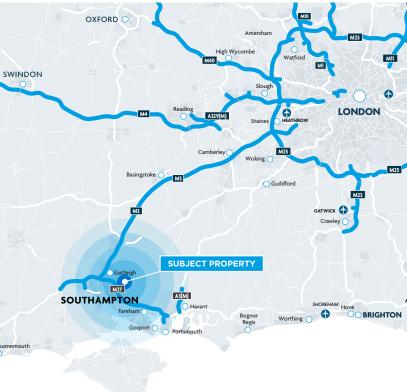

# LOCATION

Prime logistics location in Southampton, the building provides a strategic location benefiting from direct access to J5 M27 and being less than 5 miles from the J14 M3.

Public transport links are strong owing to the proximity to Southampton International Airport and Parkway Railway Station, which has direct links to Southampton Central and Waterloo.

### **DRIVE TIMES**

| Destination                                           | Miles   |
|-------------------------------------------------------|---------|
| Southampton Airport & Airport Parkway Railway Station | 0.2     |
| Junction 5 M27                                        | 0.5     |
| Junction 4 M27 (for M3/M25)                           | 15      |
| Port of Southampton Dock Gate 4/Dock Gate 20          | 4.2/4.9 |
| Portsmouth Continental Port                           | 19.1    |
| A34 (for Midlands/The North)                          | 12.0    |
| London Heathrow Airport                               | 60.4    |