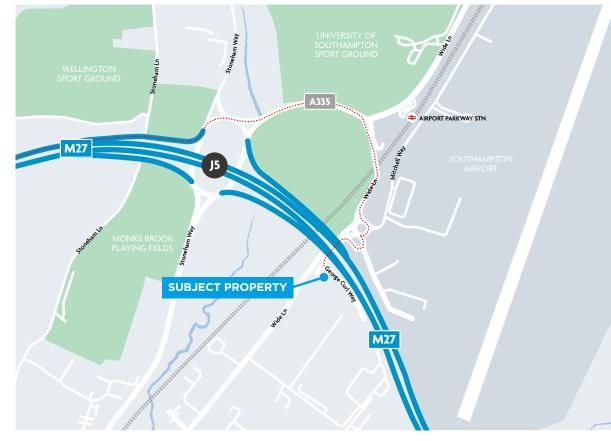

# LOCATION

Prime logistics location in Southampton, the building provides a strategic location benefiting from direct access to J5 M27 and being less than 5 miles from the J14 M3.

Public transport links are strong owing to the proximity to Southampton International Airport and Parkway Railway Station, which has direct links to Southampton Central and Waterloo.

### **DRIVE TIMES**

| Destination                                           | Miles   |
|-------------------------------------------------------|---------|
| Southampton Airport & Airport Parkway Railway Station | 0.2     |
| Junction 5 M27                                        | 0.5     |
| Junction 4 M27 (for M3/M25)                           | 15      |
| Port of Southampton Dock Gate 4/Dock Gate 20          | 4.2/4.9 |
| Portsmouth Continental Port                           | 19.1    |
| A34 (for Midlands/The North)                          | 12.0    |
| London Heathrow Airport                               | 60.4    |