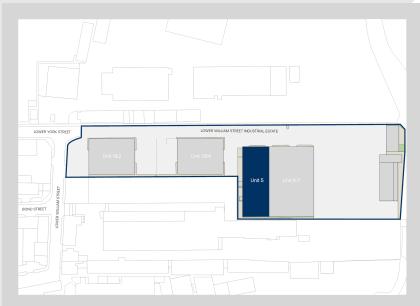

### Description

The accommodation comprises an end of terrace unit of steel frame construction with brick elevations under a pitched roof. The property has ground and first floor office and welfare accommodation over part of it with the remainder open to the eaves.

## Accommodation:

| U      | nit  | Property<br>Type | Size (sq<br>ft) | Size (sq<br>m) | Availability | Rent           |
|--------|------|------------------|-----------------|----------------|--------------|----------------|
| U<br>5 | nit  | Warehouse        | 11,412          | 1,060.2        | Immediately  | £97,002<br>pa. |
| Т      | otal |                  | 11,412          | 1,060.2        |              |                |