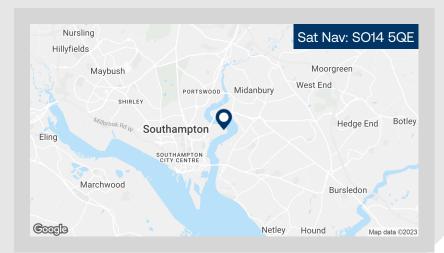

#### Location

Lower William Street is strategically located off Millbank Street in the Northam area of Southampton, situated approximately 1.5 miles away from Western Docks and Southampton Container Port. The A3024 Bitterne Road West provides connections to the M3 approximately 4 miles to the north. Bitterne Road West also connects to Junction 7 of the M27 approximately 4 miles to the