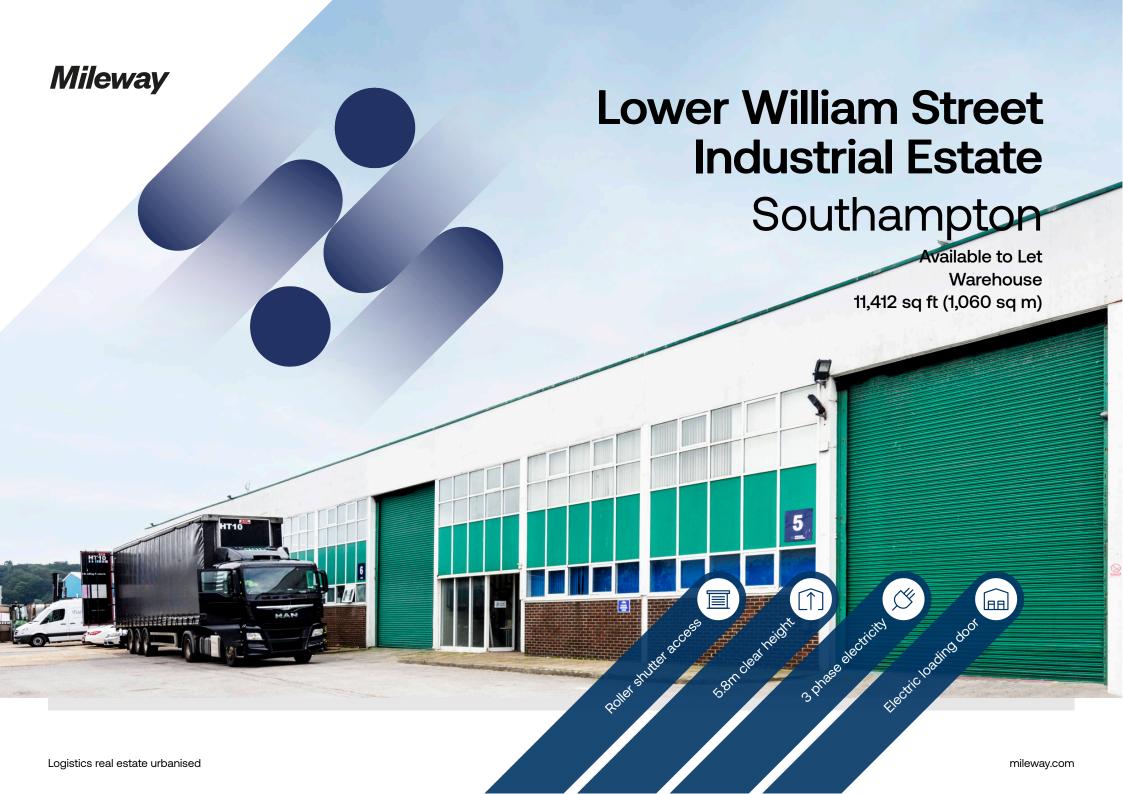

# **Lower William Street Industrial Estate**

Lower William Street Industrial Estate Southampton SO14 5QE

### Description

The accommodation comprises an end of terrace unit of steel frame construction with brick elevations under a pitched roof. The property has ground and first floor office and welfare accommodation over part of it with the remainder open to the eaves.

## Accommodation:

| U      | nit  | Property<br>Type | Size (sq<br>ft) | Size (sq<br>m) | Availability | Rent           |
|--------|------|------------------|-----------------|----------------|--------------|----------------|
| U<br>5 | nit  | Warehouse        | 11,412          | 1,060.2        | Immediately  | £97,002<br>pa. |
| Т      | otal |                  | 11,412          | 1,060.2        |              |                |