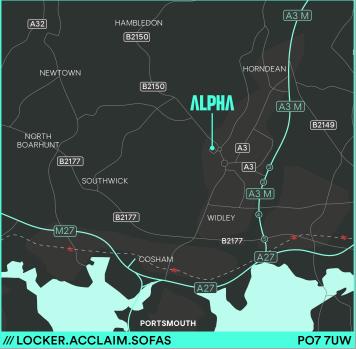

**ALPHA** 

SELF CONTAINED

Strategically located with immediate access to the A3, Alpha Waterloovile offers seamless connectivity to key destinations such as London, Southampton and Portsmouth.

| Road              | Miles |
|-------------------|-------|
| Junction 3 A3 (M) | 2     |
| A27               | 4     |
| M27 (Junction 12) | 7     |
| M3 (Junction 5)   | 34    |
| M25 (Junction 10) | 45    |
| M4 (Junction 11)  | 46    |
| London            | 77    |

| Ports       | Miles |
|-------------|-------|
| Portsmouth  | 9     |
| Southampton | 26    |
| Dover       | 134   |

<sup>\*</sup>Distance calculated on Google Maps

Excellent transportation links, including proximity to the A3(M) and M27