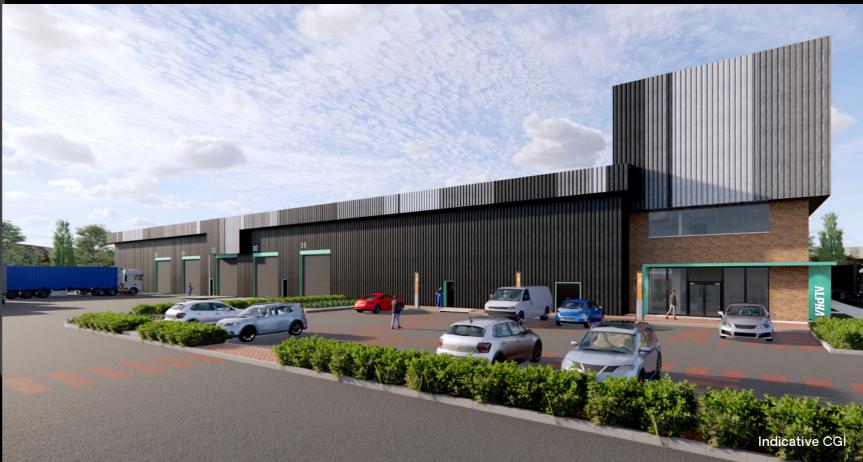

50.375 SQ FT (4.680 SQ M)
LOGISTICS UNIT WITHIN SECURE SITE
WITH IMMEDIATE ACCESS
TO J3 A3(M)
DUE TO BE REFURBISHED
COMPLETING Q2 2024

WATERBERRY DRIVE, WATERLOOVILLE, HAVANT, HAMPSHIRE, PO7 7UW

WWW.ALPHA-A3.CO.UK