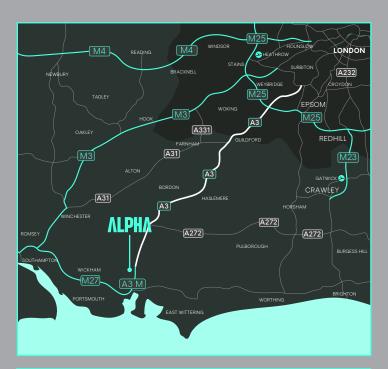

**ALPHA** 

SELF CONTAINED

Strategically located with immediate access to the A3, Alpha Waterloovile offers seamless connectivity to key destinations such as London, Southampton and Portsmouth.

| Road              | Miles |
|-------------------|-------|
| Junction 3 A3 (M) | 2     |
| A27               | 4     |
| M27 (Junction 12) | 7     |
| M3 (Junction 5)   | 34    |
| M25 (Junction 10) | 45    |
| M4 (Junction 11)  | 46    |
| London            | 77    |

| Airports                | Miles |
|-------------------------|-------|
| Southampton             | 22    |
| Heathrow                | 59    |
| Heathrow Cargo Terminal | 60    |
| Gatwick                 | 71    |

| Ports       | Miles |
|-------------|-------|
| Portsmouth  | 9     |
| Southampton | 26    |
| Dover       | 134   |

<sup>\*</sup>Distance calculated on Google Maps

Excellent transportation links, including proximity to the A3(M) and M27