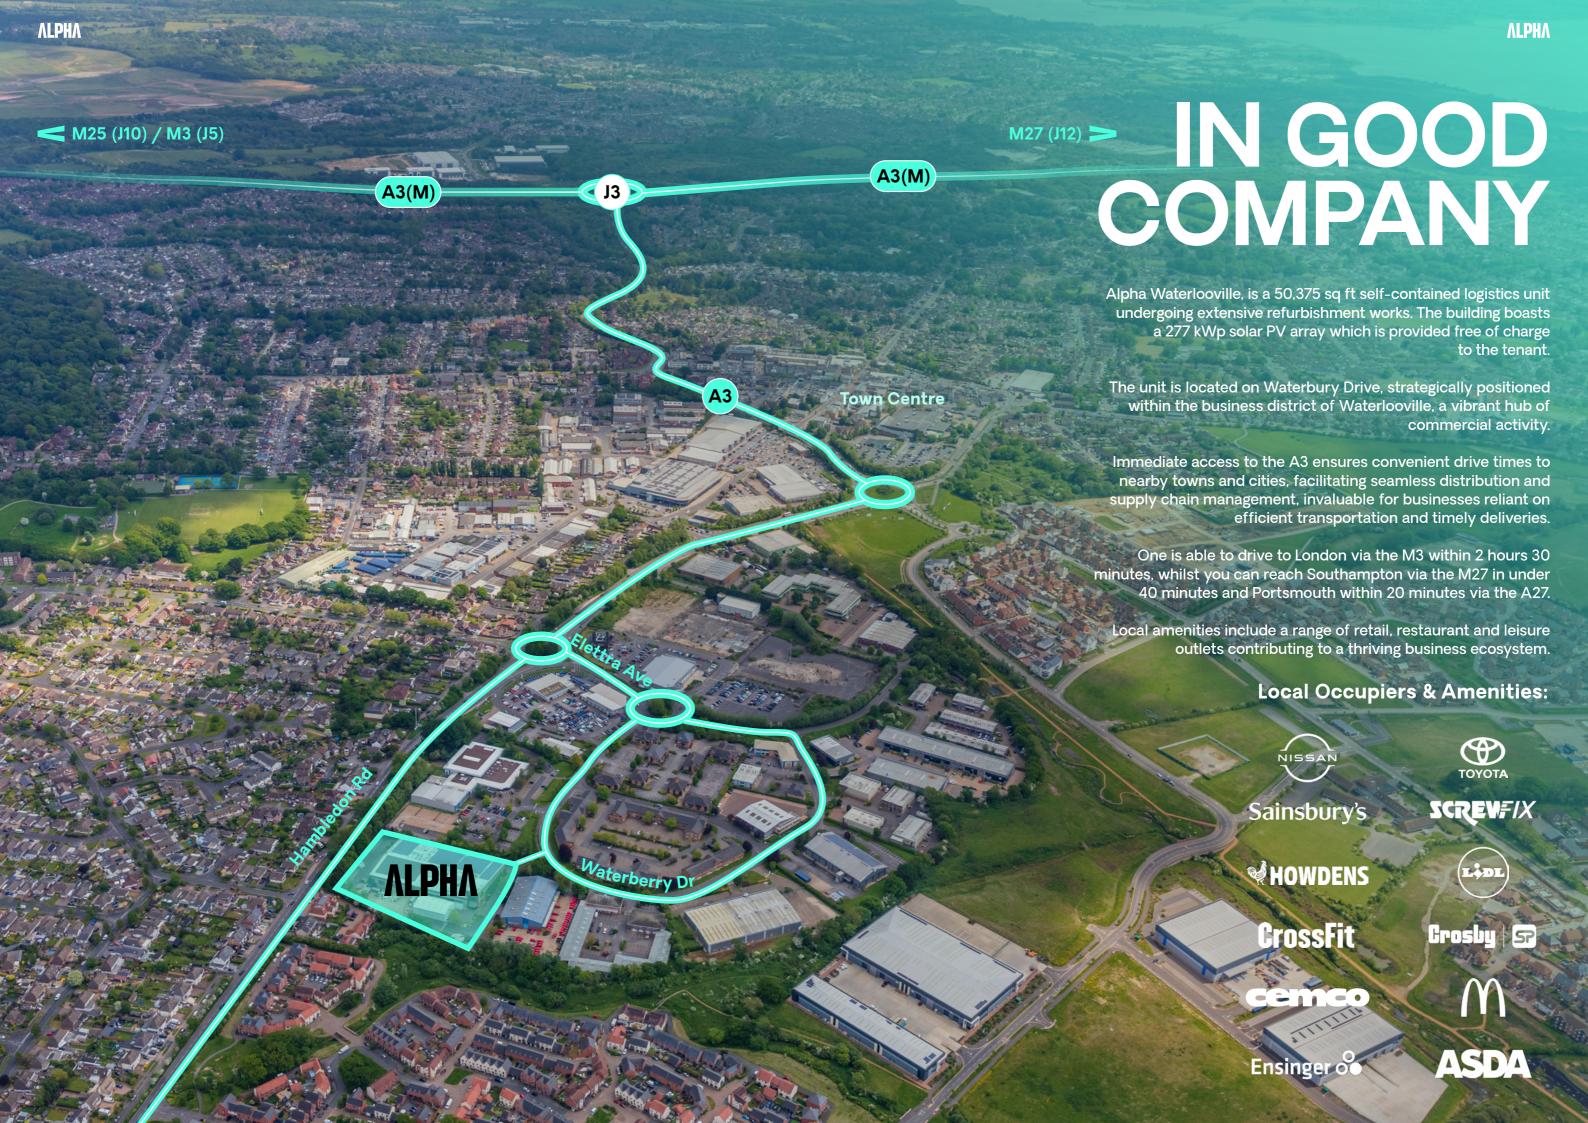

**ALPHA** 

SELF CONTAINED

Strategically located with immediate access to the A3, Alpha Waterloovile offers seamless connectivity to key destinations such as London, Southampton and Portsmouth.

| Road              | Miles |
|-------------------|-------|
| Junction 3 A3 (M) | 2     |
| A27               | 4     |
| M27 (Junction 12) | 7     |
| M3 (Junction 5)   | 34    |
| M25 (Junction 10) | 45    |
| M4 (Junction 11)  | 46    |
| London            | 77    |

Diverse workforce with skills and expertise in the logistics, manufacturing and engineering sectors

Local population of approximately 65,000 residents, offering a potential customer base and labor pool for logistics operations