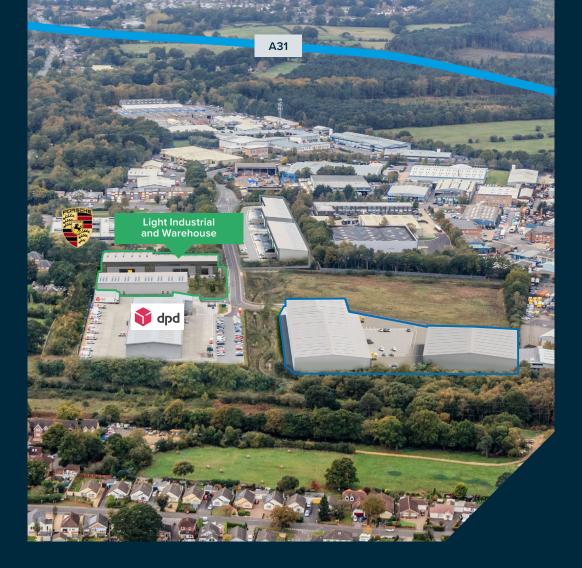

# THE SITE

- ▶ Bedrock Park is the premier industrial location in the Bournemouth, Christchurch and Poole conurbation
- $\,\blacktriangleright\,$  Adjacent to the A31, providing easy access to the A3, M27 and M3
- ▶ Regular bus service from Poole town centre (MoreBus) and Bournemouth town centre (No. 13) to the estate

# TRAVEL DISTANCES

Bedrock Park, Vulcan Way, Ferndown Industrial Estate, Wimborne, BH217BU

#### Road

| Poole Town Centre              | 10 miles |
|--------------------------------|----------|
| <b>Bournemouth Town Centre</b> | 10 miles |
| Southampton                    | 28 miles |

### **⊞** Rail

| Poole Station       | 9 miles  |
|---------------------|----------|
| Bournemouth Station | 10 miles |
| Southampton Station | 28 miles |

## **Airport**

Bournemouth Airport 7 miles
Southampton Airport 29 miles

### **Sea**

| Poole       | 11 mile |
|-------------|---------|
| Southampton | 29 mile |