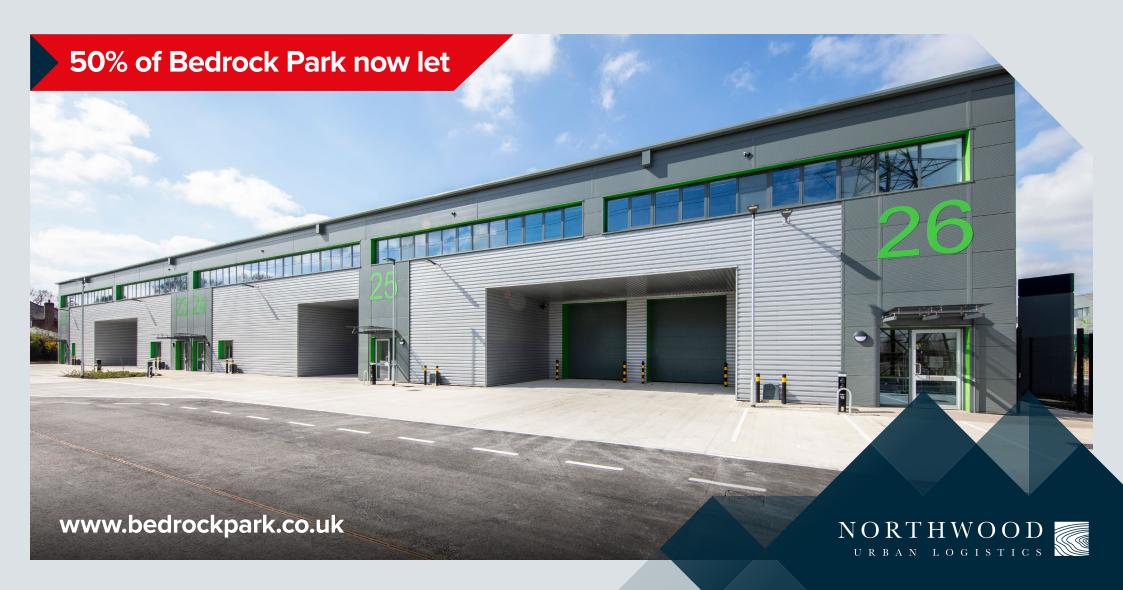

# **Ferndown Industrial Estate, Dorset**BH217BU

- ▶ 9 flexible light industrial/warehouse units
- > 2,886 6,260 sq ft

# **UNITS 18 & 20-26**

2,886 up to 6,260 sq ft

# **General Specification**

Flexible light industrial/warehouse units finished to a shell specification for occupiers to undertake their own fit out to suit their specific occupational needs.

8.4m clear internal height

37.5kN sq m floor loading

Electric loading doors

Fitted first floor offices on units 23, 25 & 26

First floor for storage or fitting out as office space

Ability to combine units

Yard depths of 12m

Canopied loading bays units 22-26