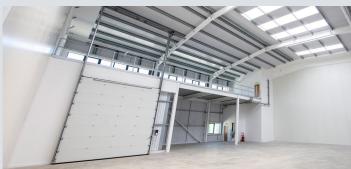

# **General Specification**

Flexible light industrial/warehouse units finished to a shell specification for occupiers to undertake their own fit out to suit their specific occupational needs.

8.4m clear internal height

37.5kN sq m floor loading

Electric loading doors

Fitted first floor offices on units 23, 25 & 26

First floor for storage or fitting out as office space

Ability to combine units

Yard depths of 12m

Canopied loading bays units 22-26

Electric car charging points

Photovoltaic panels on unit 21