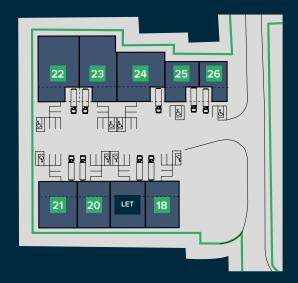

# Light industrial and warehouse units

|    | Ground<br>floor                               | First<br>floor | Total<br>sq ft | Electric<br>kVA | Parking<br>spaces |  |
|----|-----------------------------------------------|----------------|----------------|-----------------|-------------------|--|
| 18 | 3,082                                         | 1,020          | 4,102          | 35              | 8                 |  |
| 19 | 19 SPECIAL PRODUCTS FOR SPECIAL CAKES LIMITED |                |                |                 |                   |  |
| 20 | 2,987                                         | 988            | 3,975          | 35              | 7                 |  |
| 21 | 3,507                                         | 1,161          | 4,668          | 35              | 9                 |  |
| 22 | 5,415                                         | 845            | 6,260          | 46              | 10                |  |
| 23 | 5,009                                         | 745            | 5,754          | 42              | 11                |  |
| 24 | 4,944                                         | 1,021          | 5,965          | 44              | 11                |  |
| 25 | 2,711                                         | 625            | 3,336          | 35              | 6                 |  |
| 26 | 2,392                                         | 494            | 2,886          | 35              | 5                 |  |

# **UNITS 18 & 20-26**

2,886 up to 6,260 sq ft