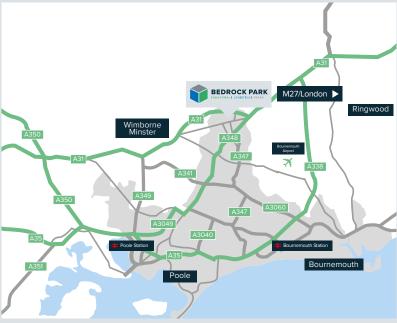

# TRAVEL DISTANCES

Bedrock Park, Vulcan Way, Ferndown Industrial Estate, Wimborne, BH217BU

#### Road

| Poole Town Centre              | 10 miles |
|--------------------------------|----------|
| <b>Bournemouth Town Centre</b> | 10 miles |
| Southampton                    | 28 miles |

### **⊞** Rail

| Poole Station       | 9 miles  |
|---------------------|----------|
| Bournemouth Station | 10 miles |
| Southampton Station | 28 miles |

## **Airport**

Bournemouth Airport 7 miles
Southampton Airport 29 miles

### **Sea**

| Poole       | 11 mile |
|-------------|---------|
| Southampton | 29 mile |