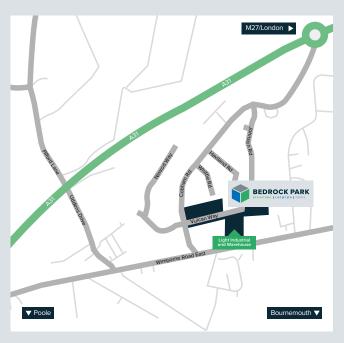

# THE SITE

- ▶ Bedrock Park is the premier industrial location in the Bournemouth, Christchurch and Poole conurbation
- $\,\blacktriangleright\,$  Adjacent to the A31, providing easy access to the A3, M27 and M3
- ▶ Regular bus service from Poole town centre (MoreBus) and Bournemouth town centre (No. 13) to the estate

# TRAVEL DISTANCES

Bedrock Park, Vulcan Way, Ferndown Industrial Estate, Wimborne, BH217BU