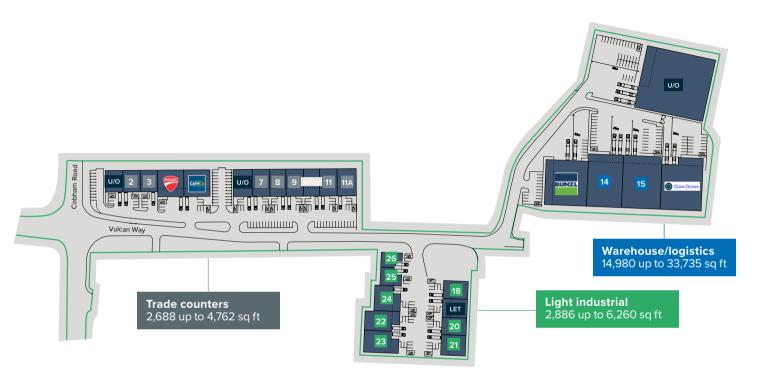

## Vulcan Way, Ferndown Industrial Estate, Wimborne BH217BU

26 NEW INDUSTRIAL/ WAREHOUSE/ TRADE UNITS READY FOR OCCUPATION NOW

NEW YEAR UNIT OFFER!\*

2,688 - 31,593 sq ft
EPC ratings A - B
50% already let/under offer - occupiers include Bunzl, Ducati & CareCo