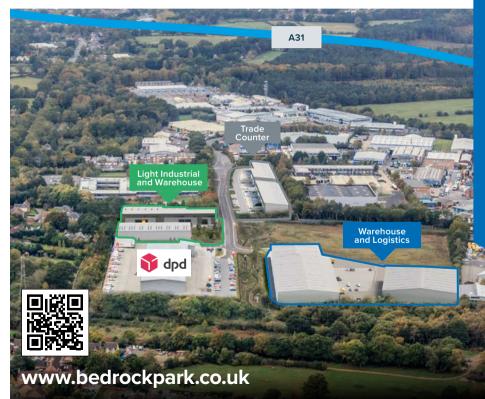

## Vulcan Way, Ferndown Industrial Estate, Wimborne BH217BU

26 NEW INDUSTRIAL/ WAREHOUSE/ TRADE UNITS READY FOR OCCUPATION NOW

NEW YEAR UNIT OFFER!\*

2,688 - 31,593 sq ft
EPC ratings A - B
50% already let/under offer - occupiers include Bunzl, Ducati & CareCo